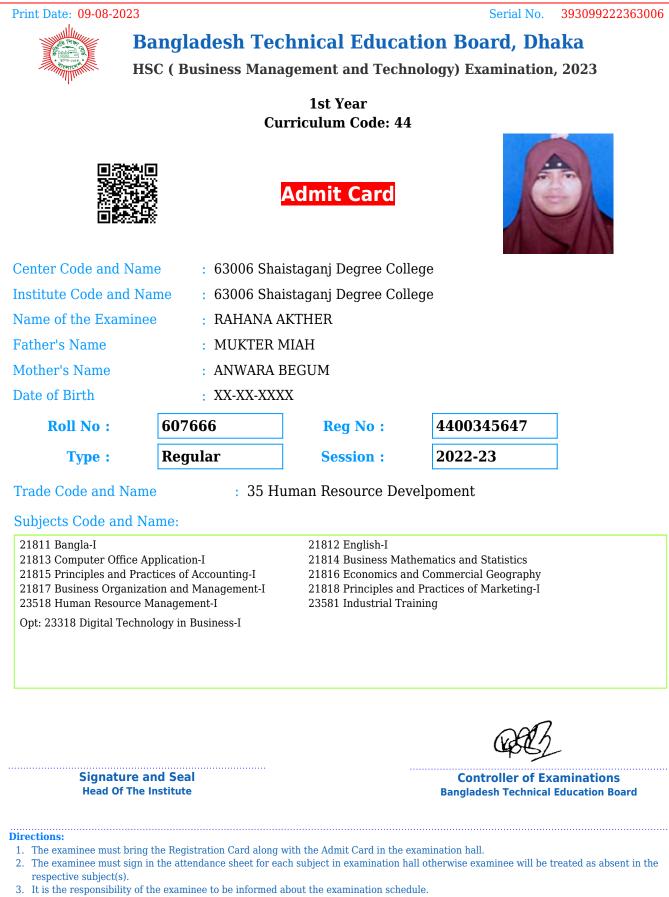

| each subject in examination h                                                                                                                                                          | Bangladesh Technical Education Boar<br>examination hall.<br>all otherwise examinee will be treated as absent |       |















dule.



























- 2. The examinee must sign in the attendance sheet for each subject in examination hall otherwise examinee will be treated as absent in the respective subject(s).
- 3. It is the responsibility of the examinee to be informed about the examination schedule.
- 4. Examinee must abide by the rules stated overleaf.





- 4. Examined must shids by the must stated overlasf
- 4. Examinee must abide by the rules stated overleaf.















- 3. It is the responsibility of the examinee to be informed about the examination schedule.
- 4. Examinee must abide by the rules stated overleaf.

stated overleaf.



- 3. It is the responsibility of the examinee to be informed about the examination schedule.
- 4. Examinee must abide by the rules stated overleaf.







- respective subject(s).
- 3. It is the responsibility of the examinee to be informed about the examination schedule.
- 4. Examinee must abide by the rules stated overleaf.







- 2. The examinee must sign in the attendance sheet for each subject in examination hall otherwise examinee will be treated as absent in the respective subject(s).
- 3. It is the responsibility of the examinee to be informed about the examination schedule.
- 4. Examinee must abide by the