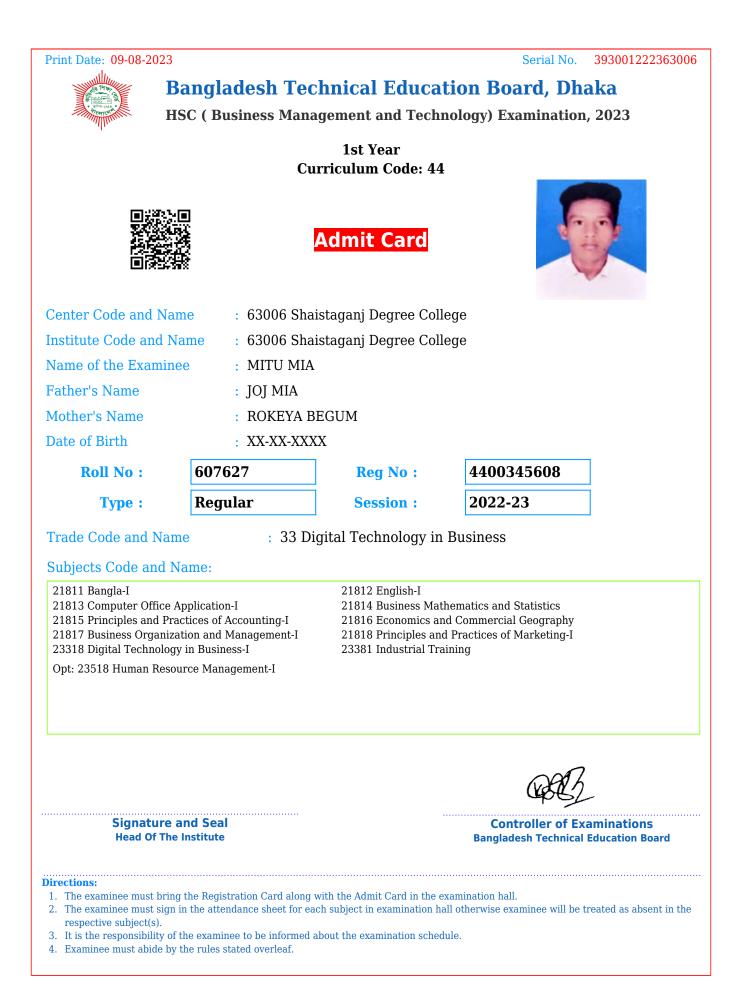

|                                         | Controller of Exa<br>Bangladesh Technical                                                  |                         |
| <ol> <li>The examinee must sig<br/>respective subject(s).</li> <li>It is the responsibility</li> </ol> | ing the Registration Card along<br>gn in the attendance sheet for ea<br>of the examinee to be informed<br>by the rules stated overleaf. | hch subject in examination h            | all otherwise examinee will be t                                                           | reated as absent in the |





- 3. It is the responsibility of the examinee to be informed about the examination schedule.
- 4. Examinee must abide by the rules stated overleaf.























| Print Date: 09-08-202                                                                                                                                                                                                                       | 3                          |                                                                                                                                                                                        | Serial No. 3930102223                                                                                        | 63006 |
|--------------------------------------------------------------------------------------------------------------------------------------------------------------------------------------------------------------------