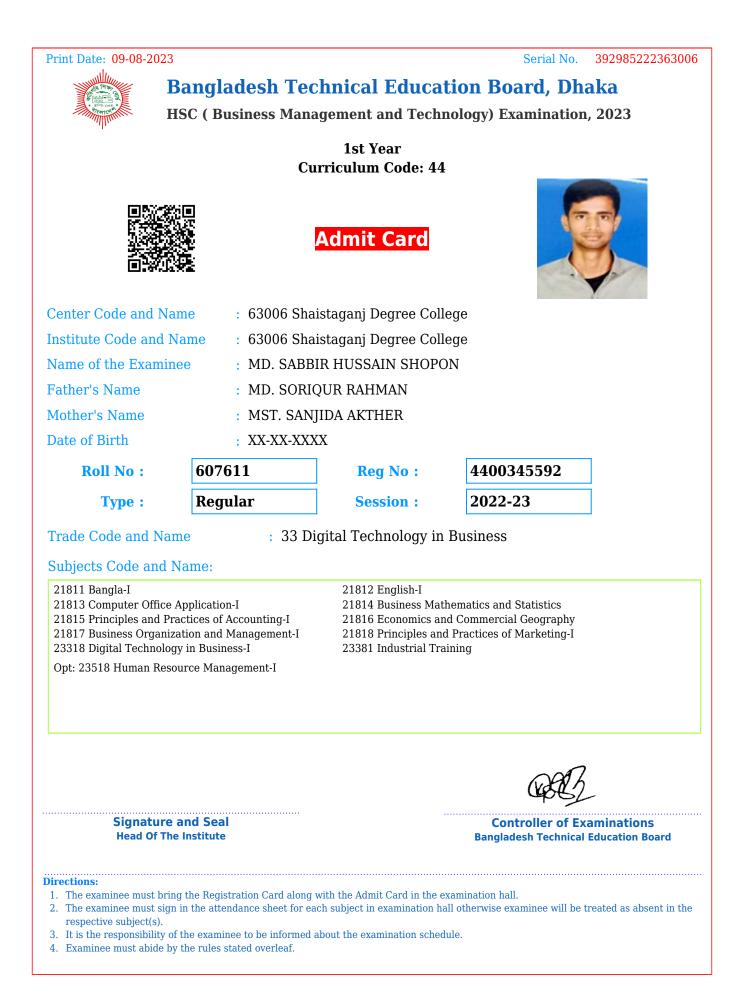

d overleaf.

| Print Date: 09-08-202                                                                                  | 3                                                                                                                                       |                                         | Serial No.                                                                                 | 392991222363006         |
|--------------------------------------------------------------------------------------------------------|-----------------------------------------------------------------------------------------------------------------------------------------|-----------------------------------------|--------------------------------------------------------------------------------------------|-------------------------|
|                                                                                                        | Bangladesh Teo                                                                                                                          | chnical Educa                           | tion Board, Dha                                                                            | aka                     |
| Trender and                                                                                            | HSC ( Business Mana                                                                                                                     | agement and Tech                        | nology) Examination                                                                        | , 2023                  |
|                                                                                                        | Cu                                                                                                                                      | 1st Year<br>Irriculum Code: 44          | ł                                                                                          |                         |
|                                                                                                        |                                                                                                                                         | Admit Card                              |                                                                                            |                         |
| Center Code and N                                                                                      | ame : 63006 Sha                                                                                                                         | istaganj Degree Coll                    | ege                                                                                        |                         |
| Institute Code and                                                                                     | Name : 63006 Sha                                                                                                                        | istaganj Degree Coll                    | ege                                                                                        |                         |
| Name of the Exami                                                                                      | nee : MD. IBRAI                                                                                                                         | HIM MIAH                                |                                                                                            |                         |
| Father's Name                                                                                          | : MD. ABDU                                                                                                                              | JL KADIR                                |                                                                                            |                         |
| Mother's Name                                                                                          | : MS. BEGU                                                                                                                              | M KHATUN                                |                                                                                            |                         |
| Date of Birth                                                                                          | : XX-XX-XXX                                                                                                                             | XX                                      |                                                                                            |                         |
| Roll No :                                                                                              | 607617                                                                                                                                  | Reg No :                                | 4400345598                                                                                 |                         |
| Type :                                                                                                 | Regular                                                                                                                                 | Session :                               | 2022-23                                                                                    |                         |
| Trade Code and Na<br>Subjects Code and<br>21811 Bangla-I                                               |                                                                                                                                         | igital Technology in<br>21812 English-I | Business                                                                                   |                         |
| 21813 Computer Office<br>21815 Principles and F                                                        | Practices of Accounting-I<br>ization and Management-I<br>ogy in Business-I                                                              | 21816 Economics ar                      | hematics and Statistics<br>nd Commercial Geography<br>d Practices of Marketing-I<br>aining |                         |
|                                                                                                        |                                                                                                                                         |                                         | QCZ                                                                                        | -                       |
| _                                                                                                      | Signature and Seal<br>Head Of The Institute                                                                                             |                                         | Controller of Exa<br>Bangladesh Technical                                                  |                         |
| <ol> <li>The examinee must sig<br/>respective subject(s).</li> <li>It is the responsibility</li> </ol> | ing the Registration Card along<br>gn in the attendance sheet for ea<br>of the examinee to be informed<br>by the rules stated overleaf. | hch subject in examination h            | all otherwise examinee will be t                                                           | reated as absent in the |