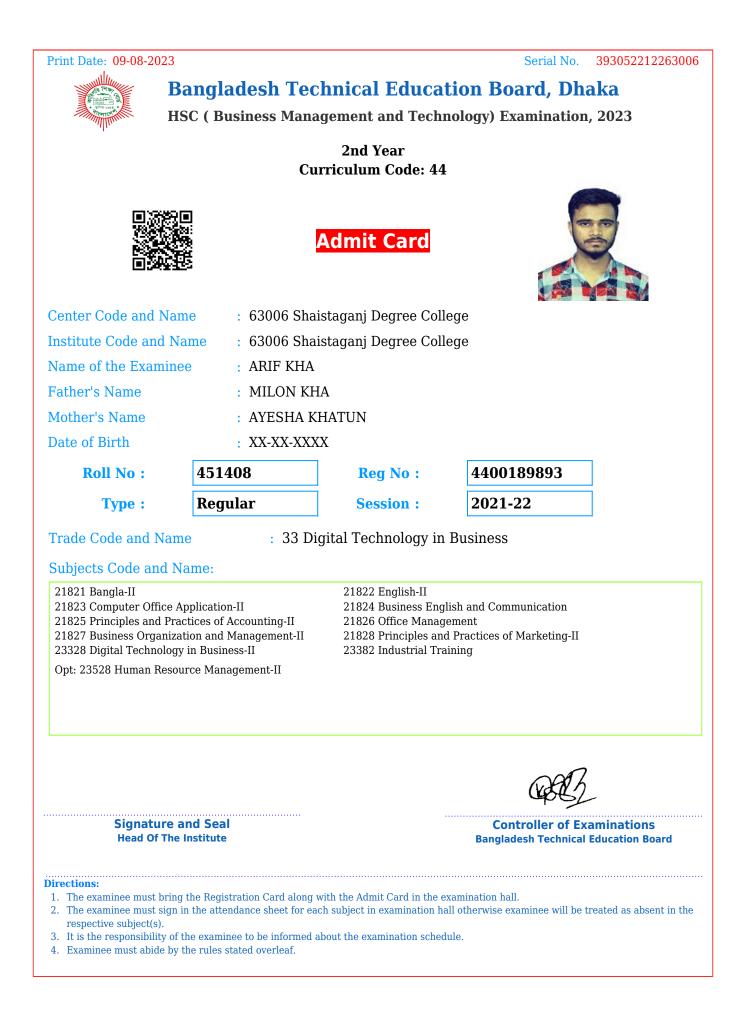

| the examinee to be informed a | ch subject in examination ha                                                                                                                                           | ll otherwise examinee will be t           | reated as absent in the |





4. Examinee must abide by the rules stated overleaf.













- 2. The examinee must sign in the attendance sheet for each subject in examination hall otherwise examinee will be treated as absent in the respective subject(s).
- 3. It is the responsibility of the examinee to be informed about the examination schedule.
- 4. Examinee must abide by the rules stated overleaf.





| Print Date: 09-08-2023                                                                                    | 3                                                                                                                                       |                               | Serial No. 393053212263006                                         |
|-----------------------------------------------------------------------------------------------------------|-----------------------------------------------------------------------------------------------------------------------------------------|-------------------------------|--------------------------------------------------------------------|
|