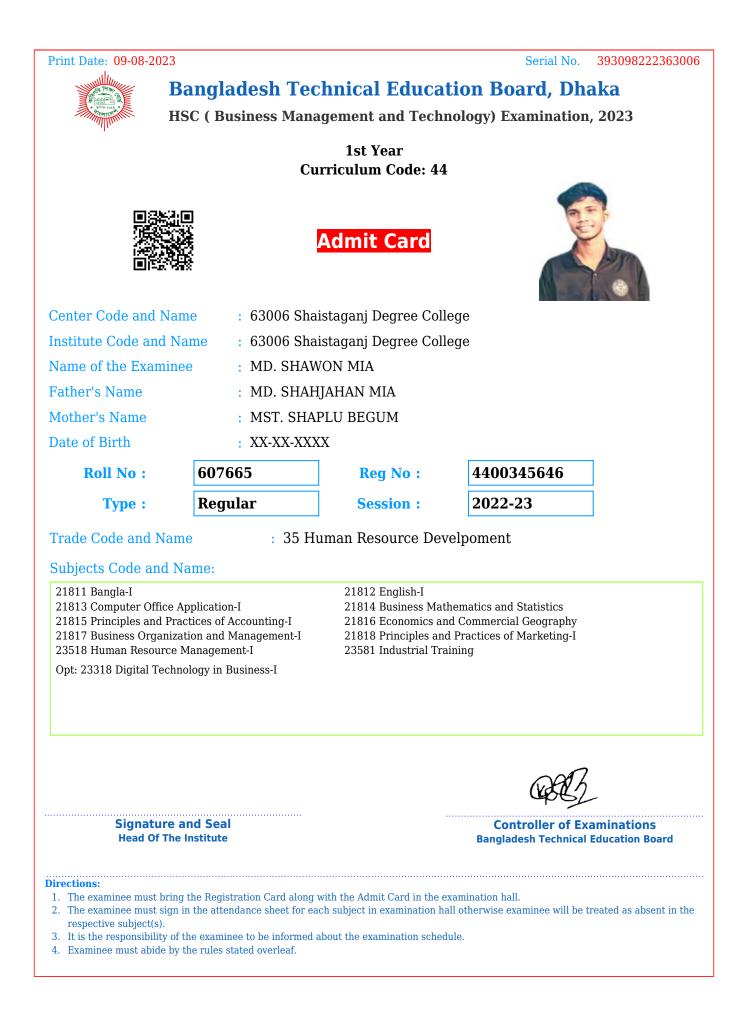

d overleaf.

| Print Date: 09-08-202                                                                                  | 3                                                                                                                                       |                                         | Serial No.                                                                                 | 392991222363006         |
|--------------------------------------------------------------------------------------------------------|-----------------------------------------------------------------------------------------------------------------------------------------|-----------------------------------------|--------------------------------------------------------------------------------------------|-------------------------|
|                                                                                                        | Bangladesh Teo                                                                                                                          | chnical Educa                           | tion Board, Dha                                                                            | aka                     |
| Trender and                                                                                            | HSC ( Business Mana                                                                                                                     | agement and Tech                        | nology) Examination                                                                        | , 2023                  |
|                                                                                                        | Cu                                                                                                                                      | 1st Year<br>Irriculum Code: 44          | ł                                                                                          |                         |
|                                                                                                        |                                                                                                                                         | Admit Card                              |                                                                                            |                         |
| Center Code and N                                                                                      | ame : 63006 Sha                                                                                                                         | istaganj Degree Coll                    | ege                                                                                        |                         |
| Institute Code and                                                                                     | Name : 63006 Sha                                                                                                                        | istaganj Degree Coll                    | ege                                                                                        |                         |
| Name of the Exami                                                                                      | nee : MD. IBRAI                                                                                                                         | HIM MIAH                                |                                                                                            |                         |
| Father's Name                                                                                          | : MD. ABDU                                                                                                                              | JL KADIR                                |                                                                                            |                         |
| Mother's Name                                                                                          | : MS. BEGU                                                                                                                              | M KHATUN                                |                                                                                            |                         |
| Date of Birth                                                                                          | : XX-XX-XXX                                                                                                                             | XX                                      |                                                                                            |                         |
| Roll No :                                                                                              | 607617                                                                                                                                  | Reg No :                                | 4400345598                                                                                 |                         |
| Type :                                                                                                 | Regular                                                                                                                                 | Session :                               | 2022-23                                                                                    |                         |
| Trade Code and Na<br>Subjects Code and<br>21811 Bangla-I                                               |                                                                                                                                         | igital Technology in<br>21812 English-I | Business                                                                                   |                         |
| 21813 Computer Office<br>21815 Principles and F                                                        | Practices of Accounting-I<br>ization and Management-I<br>ogy in Business-I                                                              | 21816 Economics ar                      | hematics and Statistics<br>nd Commercial Geography<br>d Practices of Marketing-I<br>aining |                         |
|                                                                                                        |                                                                                                                                         |                                         | QCZ                                                                                        | -                       |
| _                                                                                                      | Signature and Seal<br>Head Of The Institute                                                                                             |                                         | Controller of Exa<br>Bangladesh Technical                                                  |                         |
| <ol> <li>The examinee must sig<br/>respective subject(s).</li> <li>It is the responsibility</li> </ol> | ing the Registration Card along<br>gn in the attendance sheet for ea<br>of the examinee to be informed<br>by the rules stated overleaf. | hch subject in examination h            | all otherwise examinee will be t                                                           | reated as absent in the |