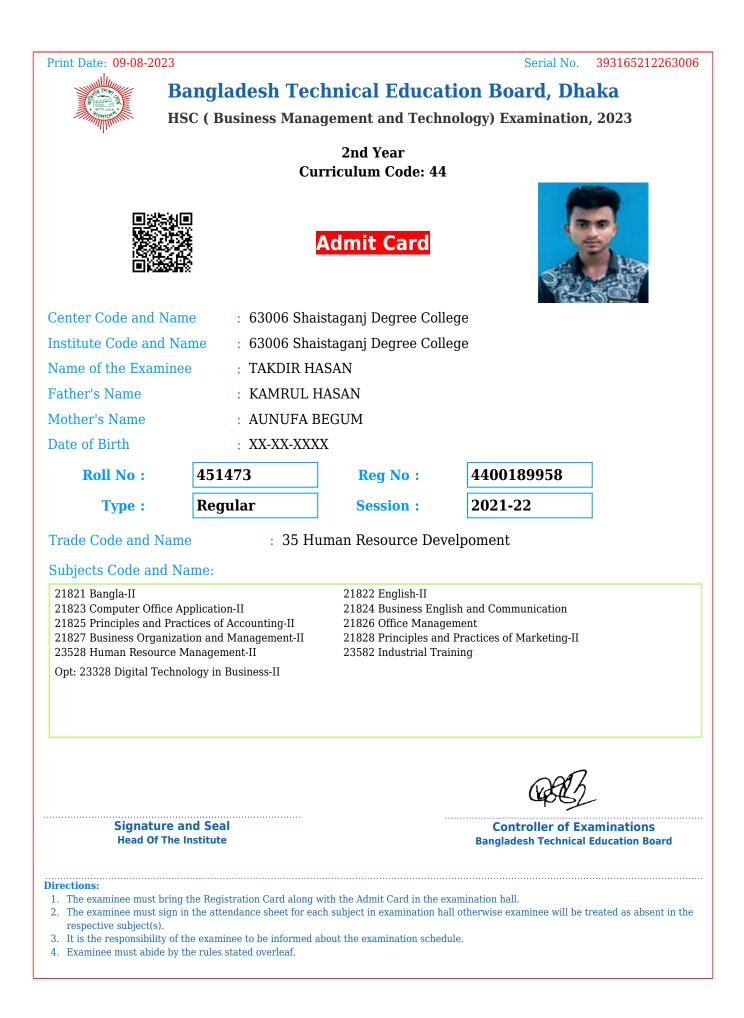

in the attendance sheet for each subject in examination hall otherwise examinee will be treated as absent in the respective subject(s).
- 3. It is the responsibility of the examinee to be informed about the examination schedule.
- 4. Examinee must abide by the rules stated overleaf.







4. Examinee must abide by the rules stated overleaf.

















- 2. The examinee must sign in the attendance sheet for each subject in examination hall otherwise examinee will be treated as absent in the respective subject(s).
- 3. It is the responsibility of the examinee to be informed about the examination schedule.
- 4. Examinee must abide by the rules stated overleaf.





4. Examinee must abide by the rules stated overleaf.









4. Examinee must abide by the rules stated overleaf.

















- 3. It is the responsibility of the examinee to be informed about the examination schedule.
- 4. Examinee must abide by the rules stated overleaf.

































## **Directions:**

- 1. The examinee must bring the Registration Card along with the Admit Card in the examination hall.
- 2. The examinee must sign in the attendance sheet for each subject in examination hall otherwise examinee will be treated as absent in the respective subject(s).
- 3. It is the responsibility of the examinee to be informed about the examination schedule.
- 4. Examinee must abide by the rules stated overleaf.









- respective subject(s).
- 3. It is the responsibility of the examinee to be informed about the examination schedule.
- 4. Examinee must abide by the rules stated ove