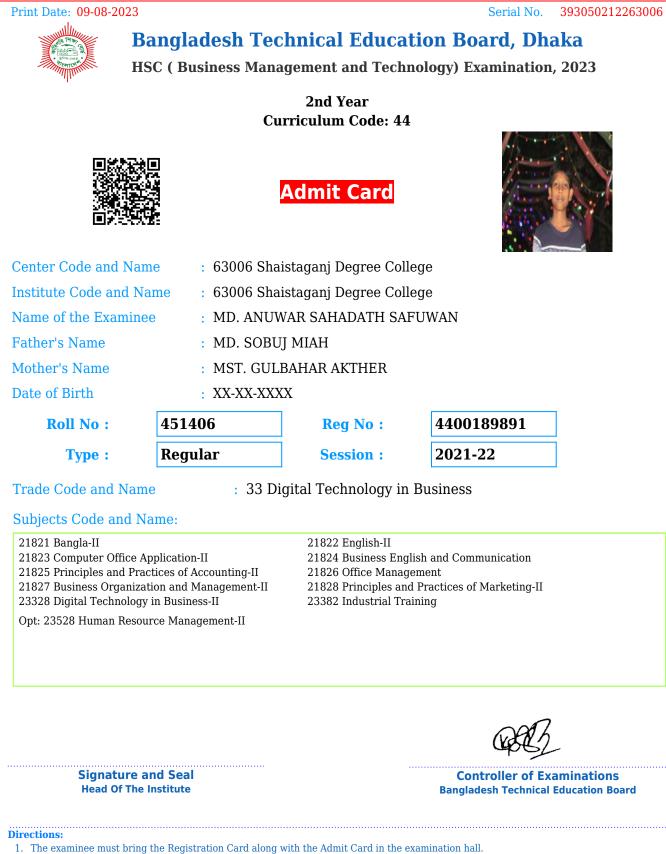

- 3. It is the responsibility of the examinee to be informed about the examination schedule.
- 4. Examinee must abide by the rules stated overleaf.

| Print Date: 09-08-2023                                                                                                                                                                                                                                                                                                                                                                                                            |                               |                              | Serial No. 393070212263006                                         |
|-----------------------------------------------------------------------------------------------------------------------------------------------------------------------------------------------------------------------------------------------------------------------------------------------------------------------------------------------------------------------------------------------------------------------------------|-------------------------------|------------------------------|--------------------------------------------------------------------|
| Bangladesh Technical Education Board, Dhaka                                                                                                                                                                                                                                                                                                                                                                                       |                               |                              |                                                                    |
| HSC (Business Management and Technology) Examination, 2023                                                                                                                                                                                                                                                                                                                                                                        |                               |                              |                                                                    |
| 2nd Year<br>Curriculum Code: 44                                                                                                                                                                                                                                                                                                                                                                                                   |                               |                              |                                                                    |
|                                                                                                                                                                                                                                                                                                                                                                                                                                   |                               | Admit Card                   |                                                                    |
| Center Code and Name : 63006 Shaistaganj Degree College                                                                                                                                                                                                                                                                                                                                                                           |                               |                              |                                                                    |
| Institute Code and Name : 63006 Shaistaganj Degree College                                                                                                                                                                                                                                                                                                                                                                        |                               |                              |                                                                    |
| Name of the Examinee       : MD. AKHEAR HOSSEN RABBI         Each and Name       MACHK MIALITAL HKDEP                                                                                                                                                                                                                                                                                                                             |                               |                              |                                                                    |
| Father's Name     : MASUK MIAH TALUKDER                                                                                                                                                                                                                                                                                                                                                                                           |                               |                              |                                                                    |
| Mother's Name : MST. MAHMUDA AKTER SWAPNA                                                                                                                                                                                                                                                                                                                                                                                         |                               |                              |                                                                    |
| Date of Birth                                                                                                                                                                                                                                                                                                                                                                                                                     | : XX-XX-XXX                   | 1                            |                                                                    |
| Roll No :                                                                                                                                                                                                                                                                                                                                                                                                                         | 451430                        | <b>Reg No :</b>              | 4400189915                                                         |
| Type :                                                                                                                                                                                                                                                                                                                                                                                                                            | Regular                       | Session :                    | 2021-22                                                            |
| Trade Code and Name : 33 Digital Technology in Business                                                                                                                                                                                                                                                                                                                                                                           |                               |                              |                                                                    |
| Subjects Code and Name:                                                                                                                                                                                                                                                                                                                                                                                                           |                               |                              |                                                                    |
| 21821 Bangla-II21822 English-II21823 Computer Office Application-II21824 Business English and Communication21825 Principles and Practices of Accounting-II21826 Office Management21827 Business Organization and Management-II21828 Principles and Practices of Marketing-II23328 Digital Technology in Business-II23382 Industrial TrainingOpt: 23528 Human Resource Management-II21828 Principles and Practices of Marketing-II |                               |                              |                                                                    |
| Signature<br>Head Of The                                                                                                                                                                                                                                                                                                                                                                                                          |                               |                              | Controller of Examinations<br>Bangladesh Technical Education Board |
| <ol><li>The examinee must sign respective subject(s).</li></ol>                                                                                                                                                                                                                                                                                                                                                                   | the examinee to be informed a | ch subject in examination ha | ll otherwise examinee will be treated as absent in the             |