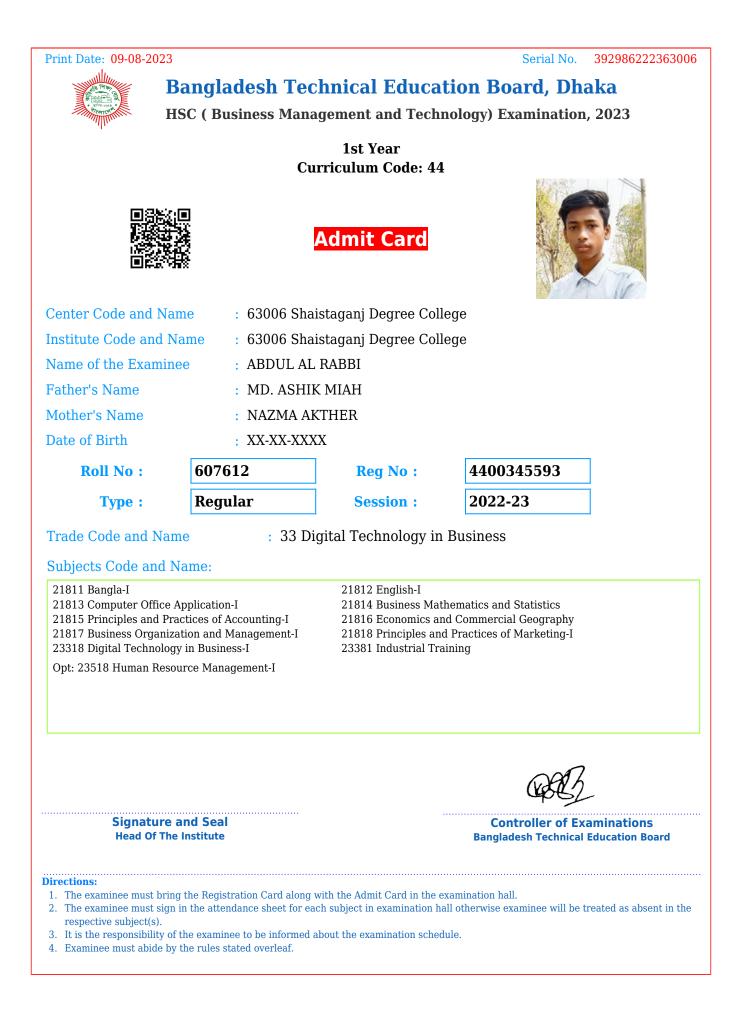

d overleaf.

| Print Date: 09-08-202                                                                                  | 3                                                                                                                                       |                                         | Serial No.                                                                                 | 392991222363006         |
|--------------------------------------------------------------------------------------------------------|-----------------------------------------------------------------------------------------------------------------------------------------|-----------------------------------------|--------------------------------------------------------------------------------------------|-------------------------|
|                                                                                                        | Bangladesh Teo                                                                                                                          | chnical Educa                           | tion Board, Dha                                                                            | aka                     |
| Trender and                                                                                            | HSC ( Business Mana                                                                                                                     | agement and Tech                        | nology) Examination                                                                        | , 2023                  |
|                                                                                                        | Cu                                                                                                                                      | 1st Year<br>Irriculum Code: 44          | ł                                                                                          |                         |
|                                                                                                        |                                                                                                                                         | Admit Card                              |                                                                                            |                         |
| Center Code and N                                                                                      | ame : 63006 Sha                                                                                                                         | istaganj Degree Coll                    | ege                                                                                        |                         |
| Institute Code and                                                                                     | Name : 63006 Sha                                                                                                                        | istaganj Degree Coll                    | ege                                                                                        |                         |
| Name of the Exami                                                                                      | nee : MD. IBRAI                                                                                                                         | HIM MIAH                                |                                                                                            |                         |
| Father's Name                                                                                          | : MD. ABDU                                                                                                                              | JL KADIR                                |                                                                                            |                         |
| Mother's Name                                                                                          | : MS. BEGU                                                                                                                              | M KHATUN                                |                                                                                            |                         |
| Date of Birth                                                                                          | : XX-XX-XXX                                                                                                                             | XX                                      |                                                                                            |                         |
| Roll No :                                                                                              | 607617                                                                                                                                  | Reg No :                                | 4400345598                                                                                 |                         |
| Type :                                                                                                 | Regular                                                                                                                                 | Session :                               | 2022-23                                                                                    |                         |
| Trade Code and Na<br>Subjects Code and<br>21811 Bangla-I                                               |                                                                                                                                         | igital Technology in<br>21812 English-I | Business                                                                                   |                         |
| 21813 Computer Office<br>21815 Principles and F                                                        | Practices of Accounting-I<br>ization and Management-I<br>ogy in Business-I                                                              | 21816 Economics ar                      | hematics and Statistics<br>nd Commercial Geography<br>d Practices of Marketing-I<br>aining |                         |
|                                                                                                        |                                                                                                                                         |                                         | QCZ                                                                                        | -                       |
| _                                                                                                      | Signature and Seal<br>Head Of The Institute                                                                                             |                                         | Controller of Exa<br>Bangladesh Technical                                                  |                         |
| <ol> <li>The examinee must sig<br/>respective subject(s).</li> <li>It is the responsibility</li> </ol> | ing the Registration Card along<br>gn in the attendance sheet for ea<br>of the examinee to be informed<br>by the rules stated overleaf. | hch subject in examination h            | all otherwise examinee will be t                                                           | reated as absent in the |