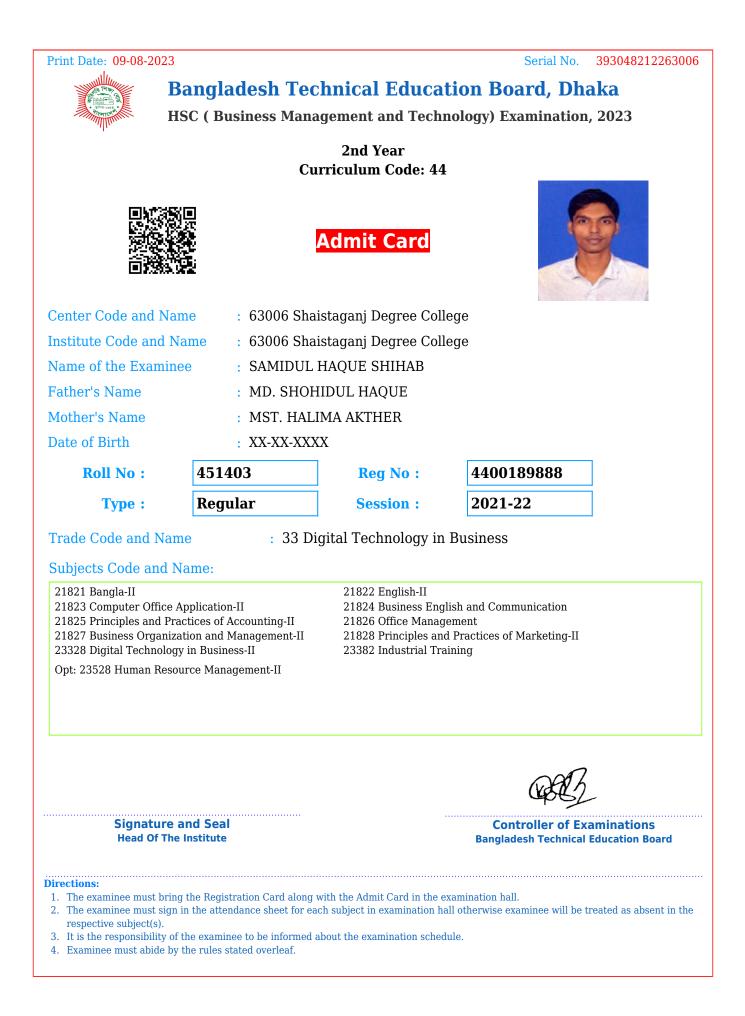

| Print Date: 09-08-2023                                                                                    | 3                                                                                                                                       |                               | Serial No. 393053212263006                                         |
|-----------------------------------------------------------------------------------------------------------|-----------------------------------------------------------------------------------------------------------------------------------------|-------------------------------|--------------------------------------------------------------------|
|                                                                                                           | Bangladesh Teo                                                                                                                          | chnical Educat                | tion Board, Dhaka                                                  |
|                                                                                                           | HSC ( Business Mana                                                                                                                     | agement and Tech              | nology) Examination, 2023                                          |
|                                                                                                           | Cu                                                                                                                                      | 2nd Year<br>rriculum Code: 44 |                                                                    |
|                                                                                                           |                                                                                                                                         | Admit Card                    |                                                                    |
| Center Code and Na                                                                                        | ame : 63006 Sha                                                                                                                         | istaganj Degree Coll          | ege                                                                |
| Institute Code and                                                                                        |                                                                                                                                         | istaganj Degree Coll          | ege                                                                |
| Name of the Examin                                                                                        | nee : MAHBUBA                                                                                                                           | AKTHER SUVA                   |                                                                    |
| Father's Name                                                                                             | : MD SAIDU                                                                                                                              | IR RAHMAN                     |                                                                    |
| Mother's Name                                                                                             | : ALEYA BE                                                                                                                              | GUM                           |                                                                    |
| Date of Birth                                                                                             | : XX-XX-XXX                                                                                                                             | XX                            |                                                                    |
| Roll No :                                                                                                 | 451411                                                                                                                                  | Reg No :                      | 4400189896                                                         |
| Type :                                                                                                    | Regular                                                                                                                                 | Session :                     | 2021-22                                                            |
| Trade Code and Na                                                                                         | me : 33 Di                                                                                                                              | gital Technology in           | Business                                                           |
| Subjects Code and                                                                                         | Name:                                                                                                                                   |                               |                                                                    |
| 21821 Bangla-II<br>21823 Computer Office<br>21825 Principles and P                                        | e Application-II<br>ractices of Accounting-II<br>zation and Management-II<br>gy in Business-II                                          | 21826 Office Manag            | l Practices of Marketing-II                                        |
|                                                                                                           | e and Seal<br>ne Institute                                                                                                              |                               | Controller of Examinations<br>Bangladesh Technical Education Board |
| <ol> <li>The examinee must sig<br/>respective subject(s).</li> <li>It is the responsibility of</li> </ol> | ng the Registration Card along<br>m in the attendance sheet for ea<br>of the examinee to be informed a<br>by the rules stated overleaf. | ich subject in examination ha | all otherwise examinee will be treated as absent in the            |