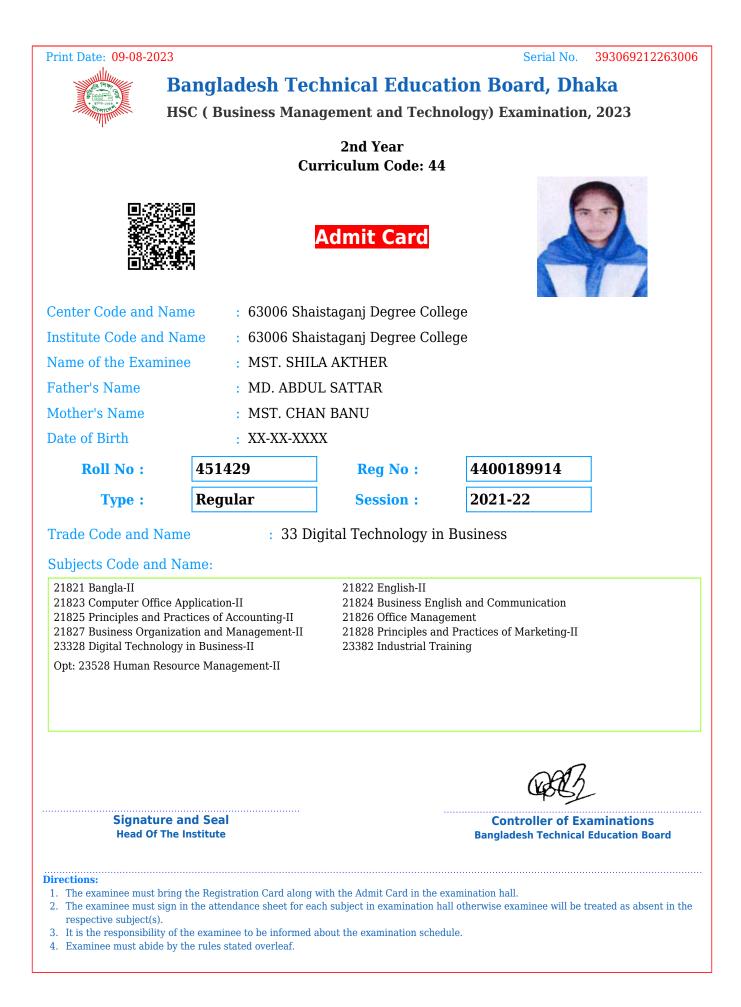

- 3. It is the responsibility of the examinee to be informed about the examination schedule.
- 4. Examinee must abide by the rules stated overleaf.

| Print Date: 09-08-2023                                                                                                                                                                                                                                                                                                                                                                                                            |                               |                              | Serial No. 393070212263006                                         |
|-----------------------------------------------------------------------------------------------------------------------------------------------------------------------------------------------------------------------------------------------------------------------------------------------------------------------------------------------------------------------------------------------------------------------------------|-------------------------------|------------------------------|--------------------------------------------------------------------|
| Bangladesh Technical Education Board, Dhaka                                                                                                                                                                                                                                                                                                                                                                                       |                               |                              |                                                                    |
| HSC (Business Management and Technology) Examination, 2023                                                                                                                                                                                                                                                                                                                                                                        |                               |                              |                                                                    |
| 2nd Year<br>Curriculum Code: 44                                                                                                                                                                                                                                                                                                                                                                                                   |                               |                              |                                                                    |
|                                                                                                                                                                                                                                                                                                                                                                                                                                   |                               | Admit Card                   |                                                                    |
| Center Code and Name : 63006 Shaistaganj Degree College                                                                                                                                                                                                                                                                                                                                                                           |                               |                              |                                                                    |
| Institute Code and Name : 63006 Shaistaganj Degree College                                                                                                                                                                                                                                                                                                                                                                        |                               |                              |                                                                    |
| Name of the Examinee       : MD. AKHEAR HOSSEN RABBI         Each and Name       MACHK MIALITAL HKDEP                                                                                                                                                                                                                                                                                                                             |                               |                              |                                                                    |
| Father's Name     : MASUK MIAH TALUKDER                                                                                                                                                                                                                                                                                                                                                                                           |                               |                              |                                                                    |
| Mother's Name : MST. MAHMUDA AKTER SWAPNA                                                                                                                                                                                                                                                                                                                                                                                         |                               |                              |                                                                    |
| Date of Birth                                                                                                                                                                                                                                                                                                                                                                                                                     | : XX-XX-XXX                   | 1                            |                                                                    |
| Roll No :                                                                                                                                                                                                                                                                                                                                                                                                                         | 451430                        | <b>Reg No :</b>              | 4400189915                                                         |
| Type :                                                                                                                                                                                                                                                                                                                                                                                                                            | Regular                       | Session :                    | 2021-22                                                            |
| Trade Code and Name : 33 Digital Technology in Business                                                                                                                                                                                                                                                                                                                                                                           |                               |                              |                                                                    |
| Subjects Code and Name:                                                                                                                                                                                                                                                                                                                                                                                                           |                               |                              |                                                                    |
| 21821 Bangla-II21822 English-II21823 Computer Office Application-II21824 Business English and Communication21825 Principles and Practices of Accounting-II21826 Office Management21827 Business Organization and Management-II21828 Principles and Practices of Marketing-II23328 Digital Technology in Business-II23382 Industrial TrainingOpt: 23528 Human Resource Management-II21828 Principles and Practices of Marketing-II |                               |                              |                                                                    |
| Signature<br>Head Of The                                                                                                                                                                                                                                                                                                                                                                                                          |                               |                              | Controller of Examinations<br>Bangladesh Technical Education Board |
| <ol><li>The examinee must sign respective subject(s).</li></ol>                                                                                                                                                                                                                                                                                                                                                                   | the examinee to be informed a | ch subject in examination ha | ll otherwise examinee will be treated as absent in the             |