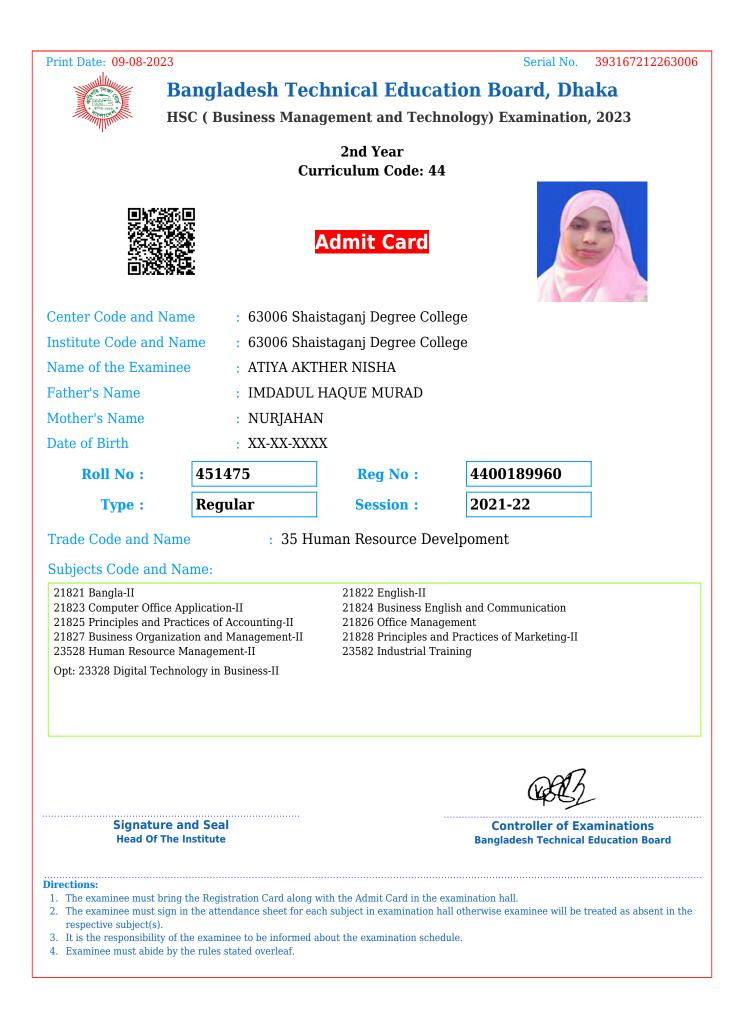

he attendance sheet for each subject in examination hall otherwise examinee will be treated as absent in the respective subject(s).
- 3. It is the responsibility of the examinee to be informed about the examination schedule.
- 4. Examinee must abide by the rules stated overleaf.







4. Examinee must abide by the rules stated overleaf.

















- 2. The examinee must sign in the attendance sheet for each subject in examination hall otherwise examinee will be treated as absent in the respective subject(s).
- 3. It is the responsibility of the examinee to be informed about the examination schedule.
- 4. Examinee must abide by the rules stated overleaf.





4. Examinee must abide by the rules stated overleaf.









4. Examinee must abide by the rules stated overleaf.

















- 3. It is the responsibility of the examinee to be informed about the examination schedule.
- 4. Examinee must abide by the rules stated overleaf.

































## **Directions:**

- 1. The examinee must bring the Registration Card along with the Admit Card in the examination hall.
- 2. The examinee must sign in the attendance sheet for each subject in examination hall otherwise examinee will be treated as absent in the respective subject(s).
- 3. It is the responsibility of the examinee to be informed about the examination schedule.
- 4. Examinee must abide by the rules stated overleaf.









- respective subject(s).
- 3. It is the responsibility of the examinee to be informed about the examination schedule.
- 4. Examinee must abide by the rules stated overlea