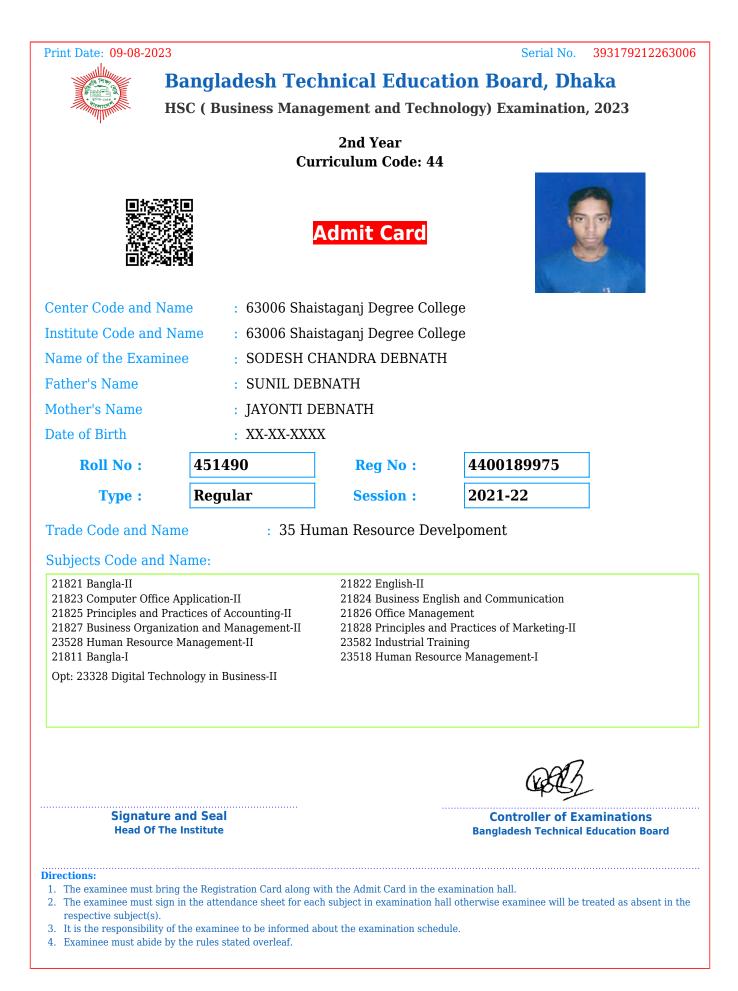

inee to be informed about the examination schedule.
- 4. Examinee must abide by the rules stated overleaf.







4. Examinee must abide by the rules stated overleaf.

















- 2. The examinee must sign in the attendance sheet for each subject in examination hall otherwise examinee will be treated as absent in the respective subject(s).
- 3. It is the responsibility of the examinee to be informed about the examination schedule.
- 4. Examinee must abide by the rules stated overleaf.





4. Examinee must abide by the rules stated overleaf.









4. Examinee must abide by the rules stated overleaf.

















- 3. It is the responsibility of the examinee to be informed about the examination schedule.
- 4. Examinee must abide by the rules stated overleaf.

































## **Directions:**

- 1. The examinee must bring the Registration Card along with the Admit Card in the examination hall.
- 2. The examinee must sign in the attendance sheet for each subject in examination hall otherwise examinee will be treated as absent in the respective subject(s).
- 3. It is the responsibility of the examinee to be informed about the examination schedule.
- 4. Examinee must abide by the rules stated overleaf.









- respective subject(s).
- 3. It is the responsibility of the examinee to be informed about the examination schedule.
- 4. Examinee must abide by the rules stated overleaf.