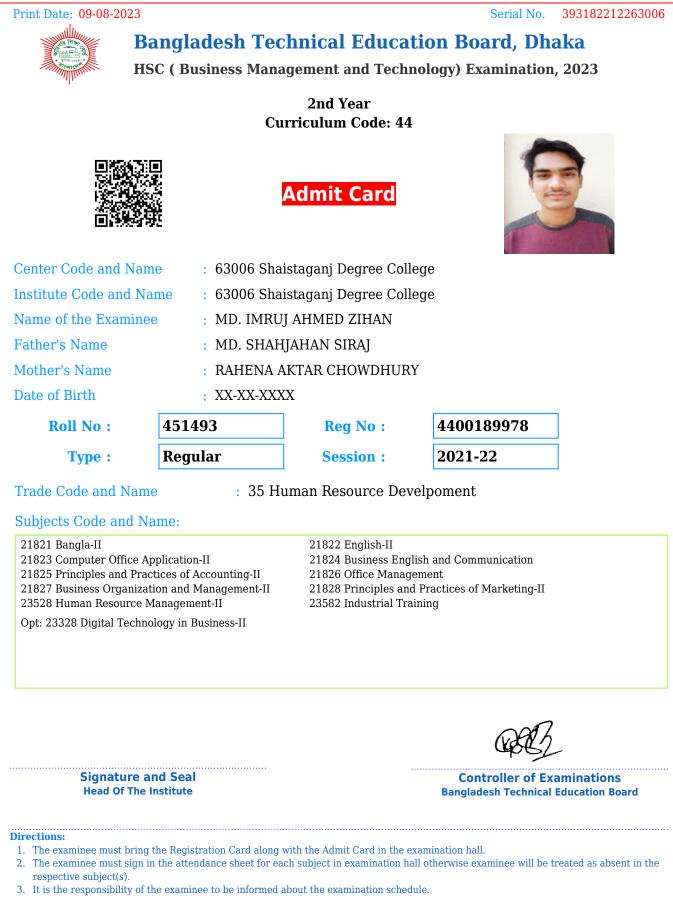

o be informed about the examination schedule.
- 4. Examinee must abide by the rules stated overleaf.







4. Examinee must abide by the rules stated overleaf.

















- 2. The examinee must sign in the attendance sheet for each subject in examination hall otherwise examinee will be treated as absent in the respective subject(s).
- 3. It is the responsibility of the examinee to be informed about the examination schedule.
- 4. Examinee must abide by the rules stated overleaf.





4. Examinee must abide by the rules stated overleaf.









4. Examinee must abide by the rules stated overleaf.

















- 3. It is the responsibility of the examinee to be informed about the examination schedule.
- 4. Examinee must abide by the rules stated overleaf.

































## **Directions:**

- 1. The examinee must bring the Registration Card along with the Admit Card in the examination hall.
- 2. The examinee must sign in the attendance sheet for each subject in examination hall otherwise examinee will be treated as absent in the respective subject(s).
- 3. It is the responsibility of the examinee to be informed about the examination schedule.
- 4. Examinee must abide by the rules stated overleaf.









- respective subject(s).
- 3. It is the responsibility of the examinee to be informed about the examination schedule.
- 4. Examinee must abide by the rules stated overleaf.