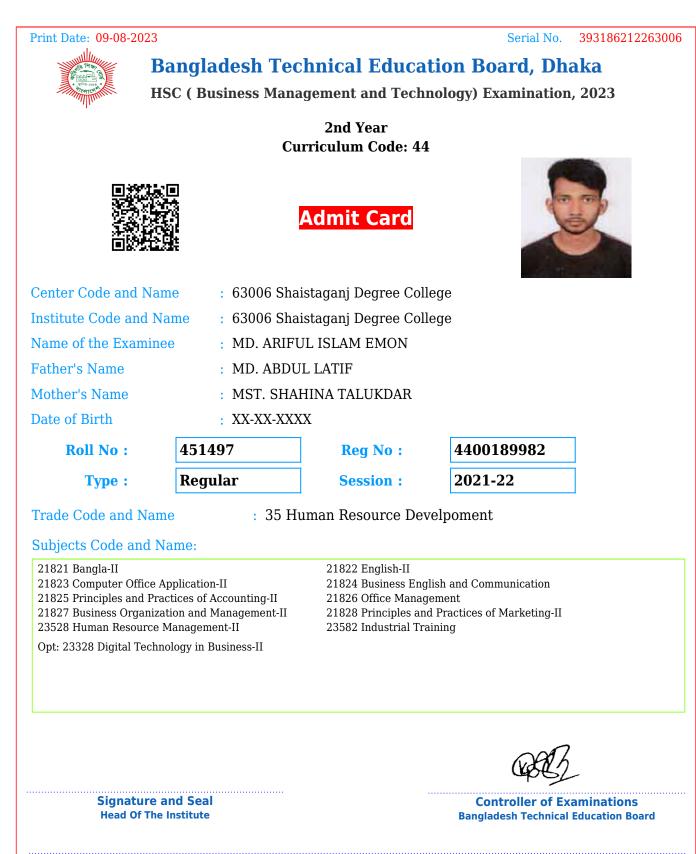

| Print Date: 09-08-2023                                                                                    | 3                                                                                                                                       |                               | Serial No. 393053212263006                                         |
|-----------------------------------------------------------------------------------------------------------|-----------------------------------------------------------------------------------------------------------------------------------------|-------------------------------|--------------------------------------------------------------------|
|                                                                                                           | Bangladesh Teo                                                                                                                          | chnical Educat                | tion Board, Dhaka                                                  |
|                                                                                                           | HSC ( Business Mana                                                                                                                     | agement and Tech              | nology) Examination, 2023                                          |
|                                                                                                           | Cu                                                                                                                                      | 2nd Year<br>rriculum Code: 44 |                                                                    |
|                                                                                                           |                                                                                                                                         | Admit Card                    |                                                                    |
| Center Code and Na                                                                                        | ame : 63006 Sha                                                                                                                         | istaganj Degree Coll          | ege                                                                |
| Institute Code and                                                                                        |                                                                                                                                         | istaganj Degree Coll          | ege                                                                |
| Name of the Examin                                                                                        | nee : MAHBUBA                                                                                                                           | AKTHER SUVA                   |                                                                    |
| Father's Name                                                                                             | : MD SAIDU                                                                                                                              | IR RAHMAN                     |                                                                    |
| Mother's Name                                                                                             | : ALEYA BE                                                                                                                              | GUM                           |                                                                    |
| Date of Birth                                                                                             | : XX-XX-XXX                                                                                                                             | XX                            |                                                                    |
| Roll No :                                                                                                 | 451411                                                                                                                                  | Reg No :                      | 4400189896                                                         |
| Type :                                                                                                    | Regular                                                                                                                                 | Session :                     | 2021-22                                                            |
| Trade Code and Na                                                                                         | me : 33 Di                                                                                                                              | gital Technology in           | Business                                                           |
| Subjects Code and                                                                                         | Name:                                                                                                                                   |                               |                                                                    |
| 21821 Bangla-II<br>21823 Computer Office<br>21825 Principles and P                                        | e Application-II<br>ractices of Accounting-II<br>zation and Management-II<br>gy in Business-II                                          | 21826 Office Manag            | l Practices of Marketing-II                                        |
|                                                                                                           | e and Seal<br>ne Institute                                                                                                              |                               | Controller of Examinations<br>Bangladesh Technical Education Board |
| <ol> <li>The examinee must sig<br/>respective subject(s).</li> <li>It is the responsibility of</li> </ol> | ng the Registration Card along<br>m in the attendance sheet for ea<br>of the examinee to be informed a<br>by the rules stated overleaf. | ich subject in examination ha | all otherwise examinee will be treated as absent in the            |