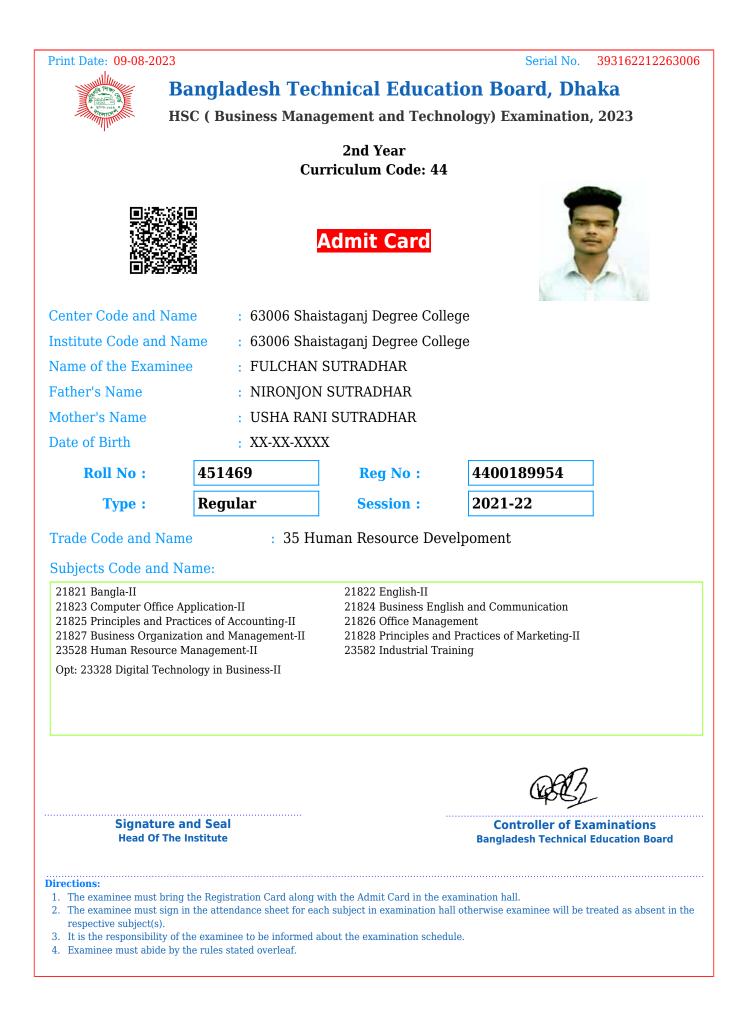

| Print Date: 09-08-202                                                                                  | 3                                                                                                                                      |                                | Serial No. 393055212263006                                         |  |
|--------------------------------------------------------------------------------------------------------|----------------------------------------------------------------------------------------------------------------------------------------|--------------------------------|--------------------------------------------------------------------|--|
|                                                                                                        | Bangladesh Te                                                                                                                          | chnical Educa                  | tion Board, Dhaka                                                  |  |
|                                                                                                        | HSC ( Business Man                                                                                                                     | agement and Tech               | nology) Examination, 2023                                          |  |
|                                                                                                        | C                                                                                                                                      | 2nd Year<br>urriculum Code: 44 | L                                                                  |  |
|                                                                                                        |                                                                                                                                        | Admit Card                     |                                                                    |  |
| Center Code and N                                                                                      | ame : 63006 Sha                                                                                                                        | aistaganj Degree Coll          | lege                                                               |  |
| Institute Code and                                                                                     | Institute Code and Name : 63006 Shais                                                                                                  |                                | lege                                                               |  |
| Name of the Exami                                                                                      | 5                                                                                                                                      | AHAN SAMI                      |                                                                    |  |
| Father's Name                                                                                          | Father's Name: MD. ATAUR RAHMAN                                                                                                        |                                |                                                                    |  |
| Mother's Name                                                                                          |                                                                                                                                        | N ARA BEGUM                    |                                                                    |  |
| Date of Birth                                                                                          | : XX-XX-XX                                                                                                                             | XX                             |                                                                    |  |
| Roll No :                                                                                              | 451413                                                                                                                                 | Reg No :                       | 4400189898                                                         |  |
| Type :                                                                                                 | Regular                                                                                                                                | Session :                      | 2021-22                                                            |  |
| Trade Code and Na                                                                                      | ame : 33 D                                                                                                                             | igital Technology in           | Business                                                           |  |
| Subjects Code and                                                                                      | Name:                                                                                                                                  |                                |                                                                    |  |
| 21821 Bangla-II<br>21823 Computer Office<br>21825 Principles and F                                     | e Application-II<br>Practices of Accounting-II<br>ization and Management-II<br>ogy in Business-II                                      | 21826 Office Manag             | d Practices of Marketing-II                                        |  |
| -                                                                                                      | e and Seal<br>he Institute                                                                                                             |                                | Controller of Examinations<br>Bangladesh Technical Education Board |  |
| <ol> <li>The examinee must sig<br/>respective subject(s).</li> <li>It is the responsibility</li> </ol> | ing the Registration Card along<br>gn in the attendance sheet for e<br>of the examinee to be informed<br>by the rules stated overleaf. | ach subject in examination h   | all otherwise examinee will be treated as absent in the            |  |