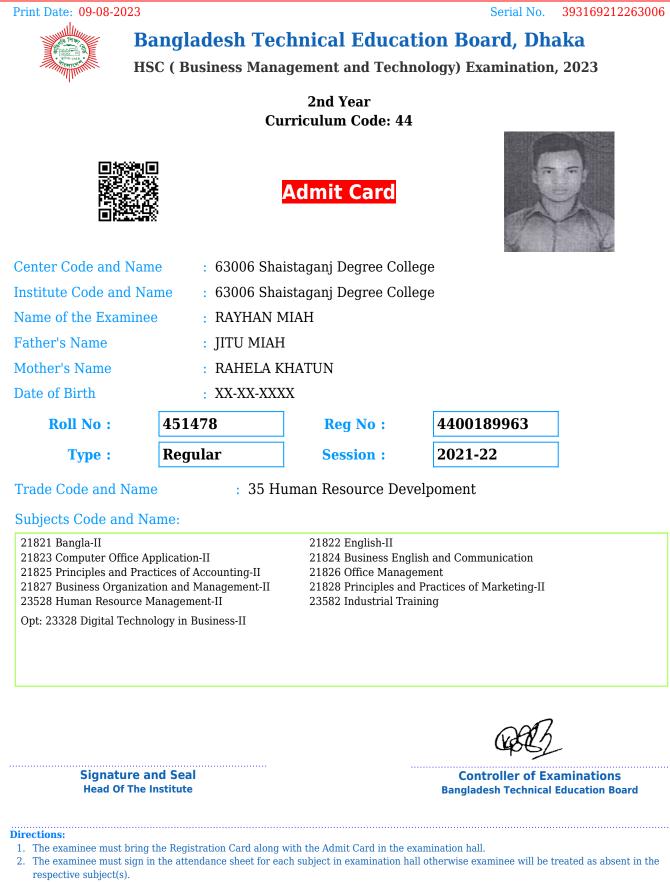

| Print Date: 09-08-2023                                                                                    | 3                                                                                                                                       |                               | Serial No. 393053212263006                                         |
|-----------------------------------------------------------------------------------------------------------|-----------------------------------------------------------------------------------------------------------------------------------------|-------------------------------|--------------------------------------------------------------------|
|                                                                                                           | Bangladesh Teo                                                                                                                          | chnical Educat                | tion Board, Dhaka                                                  |
|                                                                                                           | HSC ( Business Mana                                                                                                                     | agement and Tech              | nology) Examination, 2023                                          |
|                                                                                                           | Cu                                                                                                                                      | 2nd Year<br>rriculum Code: 44 |                                                                    |
|                                                                                                           |                                                                                                                                         | Admit Card                    |                                                                    |
| Center Code and Na                                                                                        | ame : 63006 Sha                                                                                                                         | istaganj Degree Coll          | ege                                                                |
| Institute Code and                                                                                        |                                                                                                                                         | istaganj Degree Coll          | ege                                                                |
| Name of the Examin                                                                                        | nee : MAHBUBA                                                                                                                           | AKTHER SUVA                   |                                                                    |
| Father's Name                                                                                             | : MD SAIDU                                                                                                                              | IR RAHMAN                     |                                                                    |
| Mother's Name                                                                                             | : ALEYA BE                                                                                                                              | GUM                           |                                                                    |
| Date of Birth                                                                                             | : XX-XX-XXX                                                                                                                             | XX                            |                                                                    |
| Roll No :                                                                                                 | 451411                                                                                                                                  | Reg No :                      | 4400189896                                                         |
| Type :                                                                                                    | Regular                                                                                                                                 | Session :                     | 2021-22                                                            |
| Trade Code and Na                                                                                         | me : 33 Di                                                                                                                              | gital Technology in           | Business                                                           |
| Subjects Code and                                                                                         | Name:                                                                                                                                   |                               |                                                                    |
| 21821 Bangla-II<br>21823 Computer Office<br>21825 Principles and P                                        | e Application-II<br>ractices of Accounting-II<br>zation and Management-II<br>gy in Business-II                                          | 21826 Office Manag            | l Practices of Marketing-II                                        |
|                                                                                                           | e and Seal<br>ne Institute                                                                                                              |                               | Controller of Examinations<br>Bangladesh Technical Education Board |
| <ol> <li>The examinee must sig<br/>respective subject(s).</li> <li>It is the responsibility of</li> </ol> | ng the Registration Card along<br>m in the attendance sheet for ea<br>of the examinee to be informed a<br>by the rules stated overleaf. | ich subject in examination ha | all otherwise examinee will be treated as absent in the            |