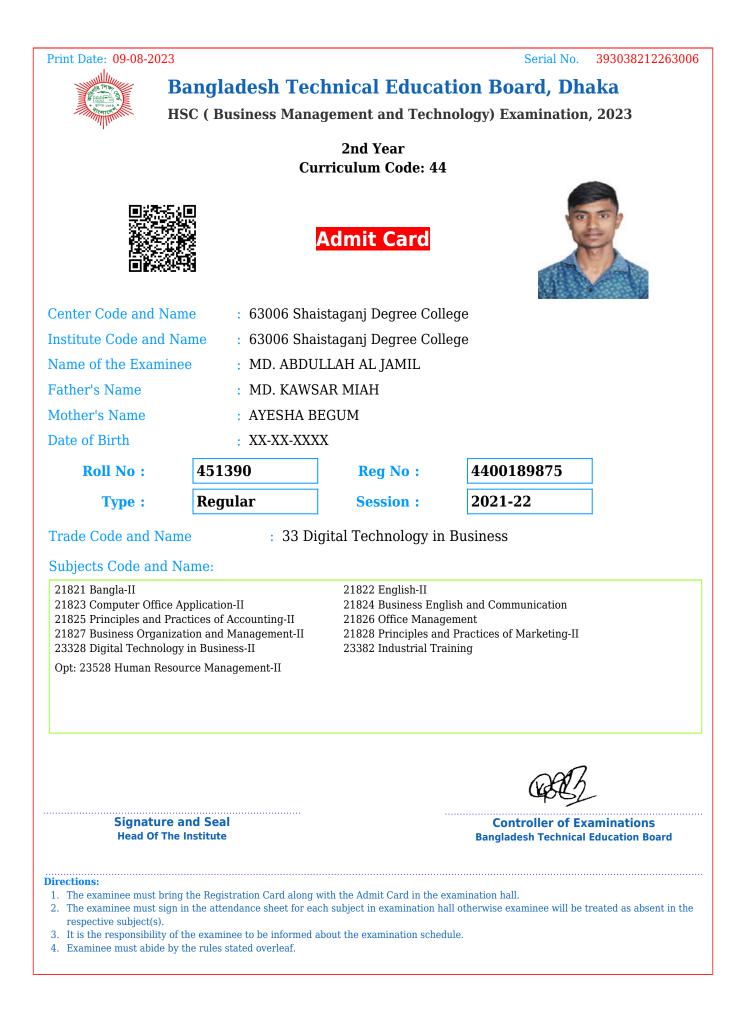

| Print Date: 09-08-202                                                                                  | 3                                                                                                                                      |                                | Serial No. 393055212263006                                         |  |
|--------------------------------------------------------------------------------------------------------|----------------------------------------------------------------------------------------------------------------------------------------|--------------------------------|--------------------------------------------------------------------|--|
|                                                                                                        | Bangladesh Te                                                                                                                          | chnical Educa                  | tion Board, Dhaka                                                  |  |
|                                                                                                        | HSC ( Business Man                                                                                                                     | agement and Tech               | nology) Examination, 2023                                          |  |
|                                                                                                        | C                                                                                                                                      | 2nd Year<br>urriculum Code: 44 | L                                                                  |  |
|                                                                                                        |                                                                                                                                        | Admit Card                     |                                                                    |  |
| Center Code and N                                                                                      | ame : 63006 Sha                                                                                                                        | aistaganj Degree Coll          | lege                                                               |  |
| Institute Code and                                                                                     | Institute Code and Name : 63006 Shais                                                                                                  |                                | lege                                                               |  |
| Name of the Exami                                                                                      | 5                                                                                                                                      | AHAN SAMI                      |                                                                    |  |
| Father's Name                                                                                          | Father's Name: MD. ATAUR RAHMAN                                                                                                        |                                |                                                                    |  |
| Mother's Name                                                                                          |                                                                                                                                        | N ARA BEGUM                    |                                                                    |  |
| Date of Birth                                                                                          | : XX-XX-XX                                                                                                                             | XX                             |                                                                    |  |
| Roll No :                                                                                              | 451413                                                                                                                                 | Reg No :                       | 4400189898                                                         |  |
| Type :                                                                                                 | Regular                                                                                                                                | Session :                      | 2021-22                                                            |  |
| Trade Code and Na                                                                                      | ame : 33 D                                                                                                                             | igital Technology in           | Business                                                           |  |
| Subjects Code and                                                                                      | Name:                                                                                                                                  |                                |                                                                    |  |
| 21821 Bangla-II<br>21823 Computer Office<br>21825 Principles and F                                     | e Application-II<br>Practices of Accounting-II<br>ization and Management-II<br>ogy in Business-II                                      | 21826 Office Manag             | d Practices of Marketing-II                                        |  |
| -                                                                                                      | e and Seal<br>he Institute                                                                                                             |                                | Controller of Examinations<br>Bangladesh Technical Education Board |  |
| <ol> <li>The examinee must sig<br/>respective subject(s).</li> <li>It is the responsibility</li> </ol> | ing the Registration Card along<br>gn in the attendance sheet for e<br>of the examinee to be informed<br>by the rules stated overleaf. | ach subject in examination h   | all otherwise examinee will be treated as absent in the            |  |