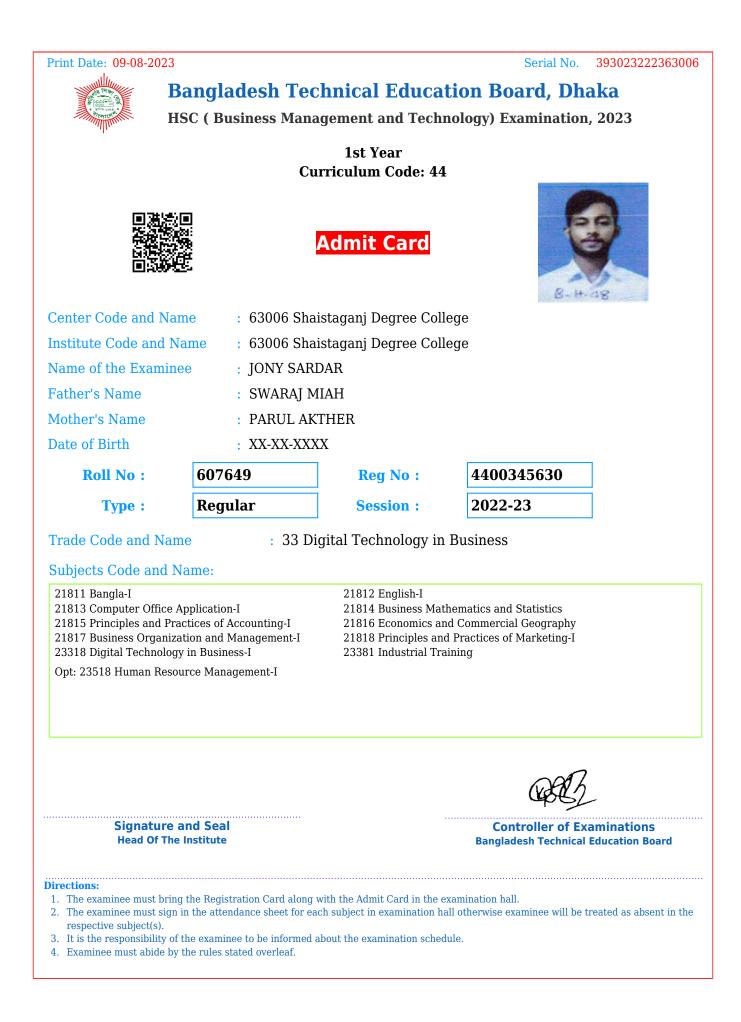

d overleaf.

| Print Date: 09-08-202                                                                                  | 3                                                                                                                                       |                                         | Serial No.                                                                                 | 392991222363006         |
|--------------------------------------------------------------------------------------------------------|-----------------------------------------------------------------------------------------------------------------------------------------|-----------------------------------------|--------------------------------------------------------------------------------------------|-------------------------|
|                                                                                                        | Bangladesh Teo                                                                                                                          | chnical Educa                           | tion Board, Dha                                                                            | aka                     |
| Trender and                                                                                            | HSC ( Business Mana                                                                                                                     | agement and Tech                        | nology) Examination                                                                        | , 2023                  |
|                                                                                                        | Cu                                                                                                                                      | 1st Year<br>Irriculum Code: 44          | ł                                                                                          |                         |
|                                                                                                        |                                                                                                                                         | Admit Card                              |                                                                                            |                         |
| Center Code and N                                                                                      | ame : 63006 Sha                                                                                                                         | istaganj Degree Coll                    | ege                                                                                        |                         |
| Institute Code and                                                                                     | Name : 63006 Sha                                                                                                                        | istaganj Degree Coll                    | ege                                                                                        |                         |
| Name of the Exami                                                                                      | nee : MD. IBRAI                                                                                                                         | HIM MIAH                                |                                                                                            |                         |
| Father's Name                                                                                          | : MD. ABDU                                                                                                                              | JL KADIR                                |                                                                                            |                         |
| Mother's Name                                                                                          | : MS. BEGU                                                                                                                              | M KHATUN                                |                                                                                            |                         |
| Date of Birth                                                                                          | : XX-XX-XXX                                                                                                                             | XX                                      |                                                                                            |                         |
| Roll No :                                                                                              | 607617                                                                                                                                  | Reg No :                                | 4400345598                                                                                 |                         |
| Type :                                                                                                 | Regular                                                                                                                                 | Session :                               | 2022-23                                                                                    |                         |
| Trade Code and Na<br>Subjects Code and<br>21811 Bangla-I                                               |                                                                                                                                         | igital Technology in<br>21812 English-I | Business                                                                                   |                         |
| 21813 Computer Office<br>21815 Principles and F                                                        | Practices of Accounting-I<br>ization and Management-I<br>ogy in Business-I                                                              | 21816 Economics ar                      | hematics and Statistics<br>nd Commercial Geography<br>d Practices of Marketing-I<br>aining |                         |
|                                                                                                        |                                                                                                                                         |                                         | QCZ                                                                                        | -                       |
| _                                                                                                      | Signature and Seal<br>Head Of The Institute                                                                                             |                                         | Controller of Exa<br>Bangladesh Technical                                                  |                         |
| <ol> <li>The examinee must sig<br/>respective subject(s).</li> <li>It is the responsibility</li> </ol> | ing the Registration Card along<br>gn in the attendance sheet for ea<br>of the examinee to be informed<br>by the rules stated overleaf. | hch subject in examination h            | all otherwise examinee will be t                                                           | reated as absent in the |