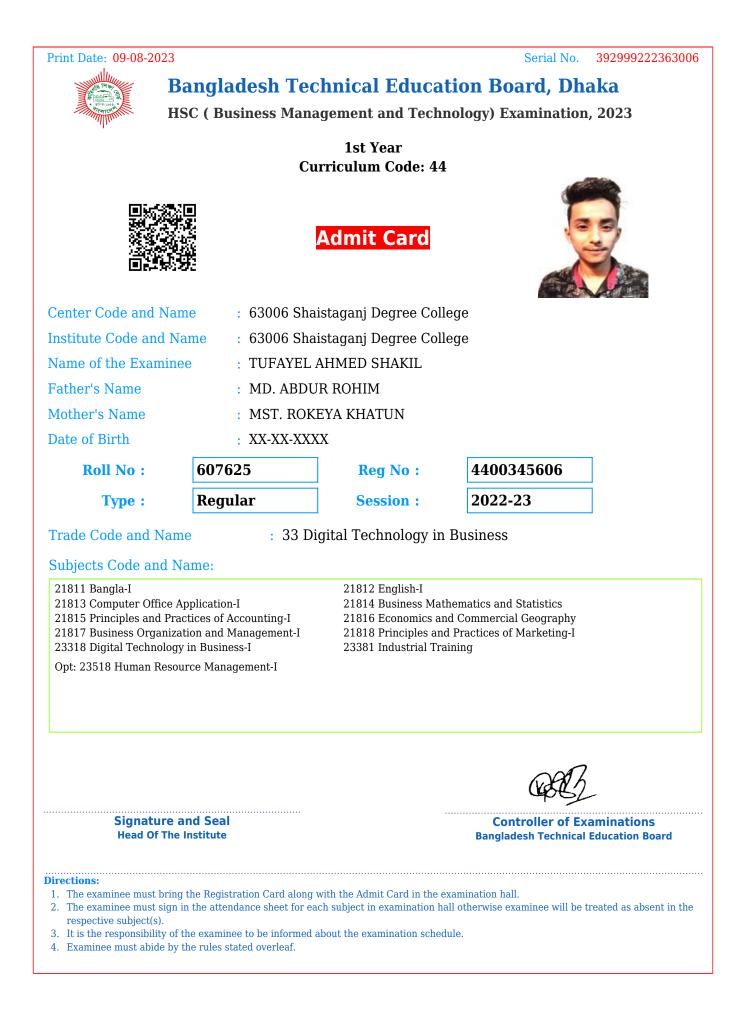

|                                         | Controller of Exa<br>Bangladesh Technical                                                  |                         |
| <ol> <li>The examinee must sig<br/>respective subject(s).</li> <li>It is the responsibility</li> </ol> | ing the Registration Card along<br>gn in the attendance sheet for ea<br>of the examinee to be informed<br>by the rules stated overleaf. | hch subject in examination h            | all otherwise examinee will be t                                                           | reated as absent in the |





- 3. It is the responsibility of the examinee to be informed about the examination schedule.
- 4. Examinee must abide by the rules stated overleaf.























| Print Date: 09-08-202                                                                                                                                                                                                                       | 3                          |                                                                                                                                                                                        | Serial No. 3930102223                                                                                        | 63006 |
|----------------------------------------------------------------------------------------------------------------------------------------------------------------------------------------------------------------