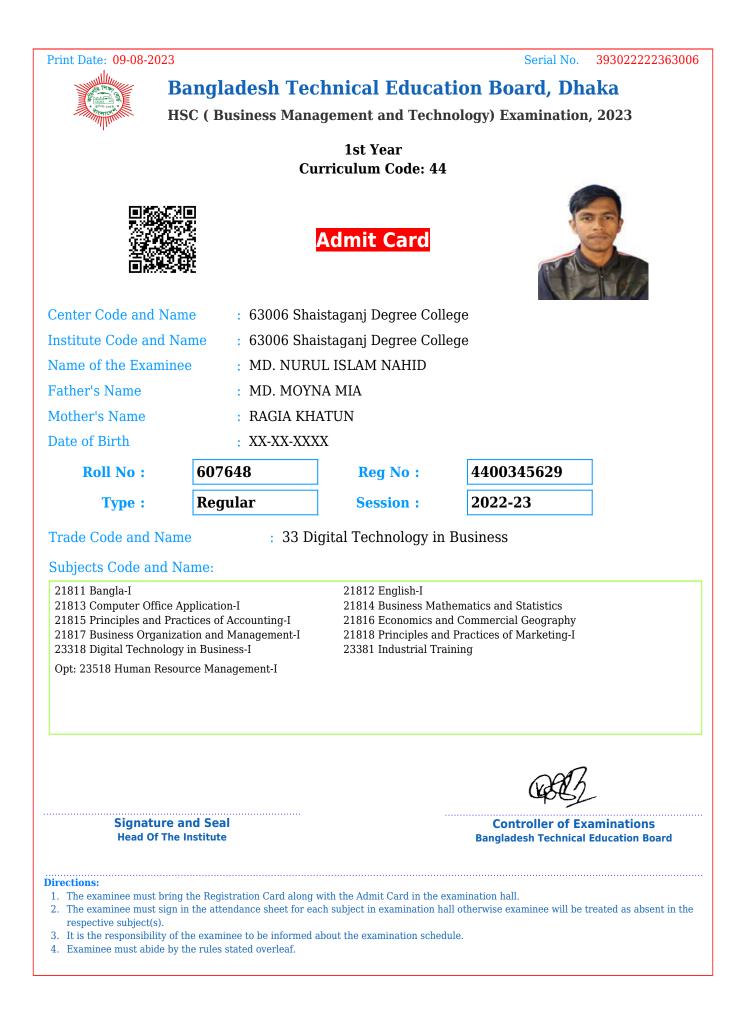

- 2. The examinee must sign in the attendance sheet for each subject in examination hall otherwise examinee will be treated as absent in the respective subject(s).
- 3. It is the responsibility of the examinee to be informed about the examination schedule.
- 4. Examinee must abide by the rules stated overleaf.

- 3. It is the responsibility of the examinee to be informed about the examination schedule.
- 4. Examinee must abide by the rules stated overleaf.

Tules Stated Overleat.

- 3. It is the responsibility of the examinee to be informed about the examination schedule.
- 4. Examinee must abide by the rules stated overleaf.