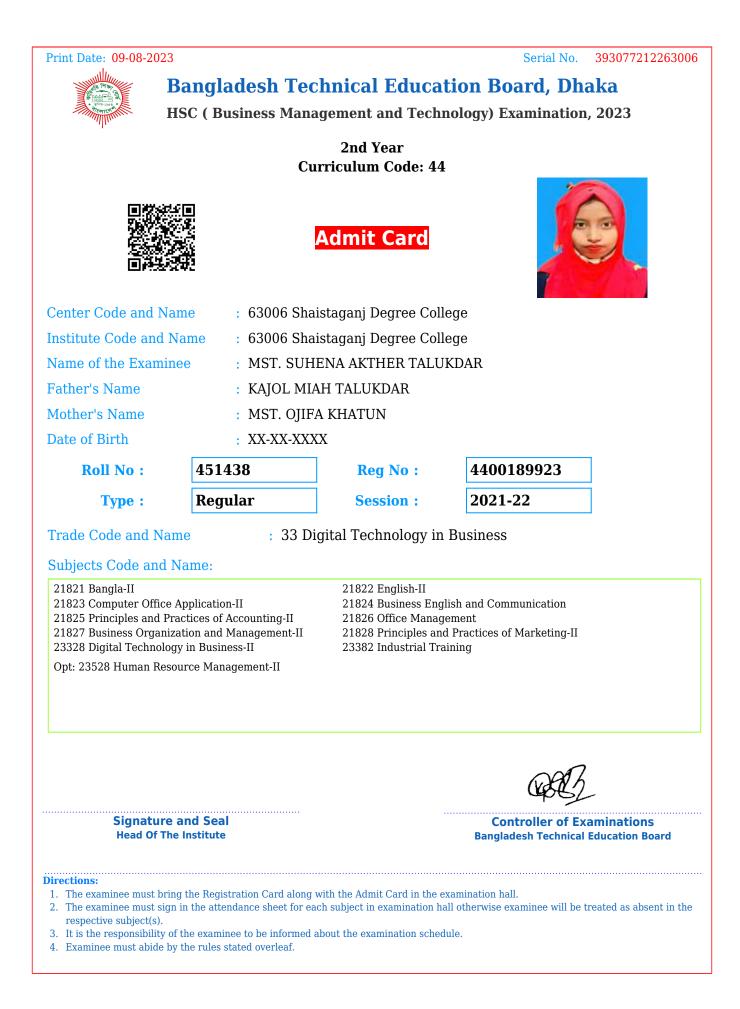

|                               |                              | Controller of Examinations<br>Bangladesh Technical Education Board |
| <ol><li>The examinee must sign respective subject(s).</li></ol>                                                                                                                                                                                                                                                                                                                                                                   | the examinee to be informed a | ch subject in examination ha | ll otherwise examinee will be treated as absent in the             |





















- 2. The examinee must sign in the attendance sheet for each subject in examination hall otherwise examinee will be treated as absent in the respective subject(s).
- 3. It is the responsibility of the examinee to be informed about the examination schedule.
- 4. Examinee must abide by the rules stated overleaf.







4. Examinee must abide by the rules stated overleaf.

















- 2. The examinee must sign in the attendance sheet for each subject in examination hall otherwise examinee will be treated as absent in the respective subject(s).
- 3. It is the responsibility of the examinee to be informed about the examination schedule.
- 4. Examinee must abide by the rules stated overleaf.





4. Examinee must abide by the rules stated overleaf.









4. Examinee must abide b