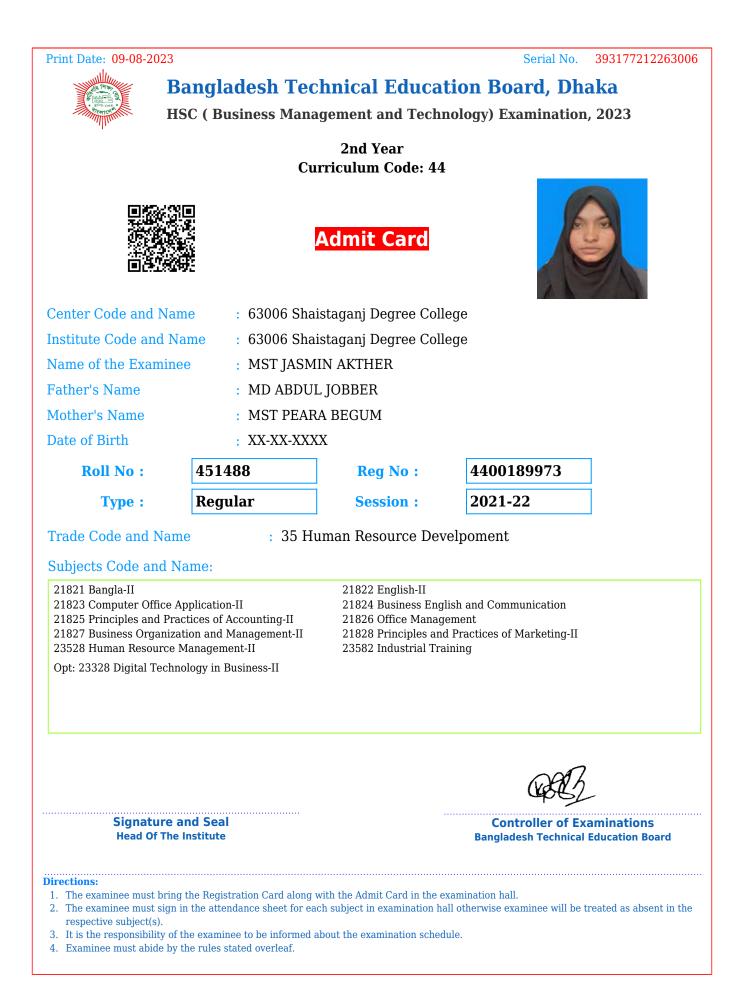

examinee to be informed about the examination schedule.
- 4. Examinee must abide by the rules stated overleaf.







4. Examinee must abide by the rules stated overleaf.

















- 2. The examinee must sign in the attendance sheet for each subject in examination hall otherwise examinee will be treated as absent in the respective subject(s).
- 3. It is the responsibility of the examinee to be informed about the examination schedule.
- 4. Examinee must abide by the rules stated overleaf.





4. Examinee must abide by the rules stated overleaf.









4. Examinee must abide by the rules stated overleaf.

















- 3. It is the responsibility of the examinee to be informed about the examination schedule.
- 4. Examinee must abide by the rules stated overleaf.

































## **Directions:**

- 1. The examinee must bring the Registration Card along with the Admit Card in the examination hall.
- 2. The examinee must sign in the attendance sheet for each subject in examination hall otherwise examinee will be treated as absent in the respective subject(s).
- 3. It is the responsibility of the examinee to be informed about the examination schedule.
- 4. Examinee must abide by the rules stated overleaf.









- respective subject(s).
- 3. It is the responsibility of the examinee to be informed about the examination schedule.
- 4. Examinee must abide by the rules stated overleaf.