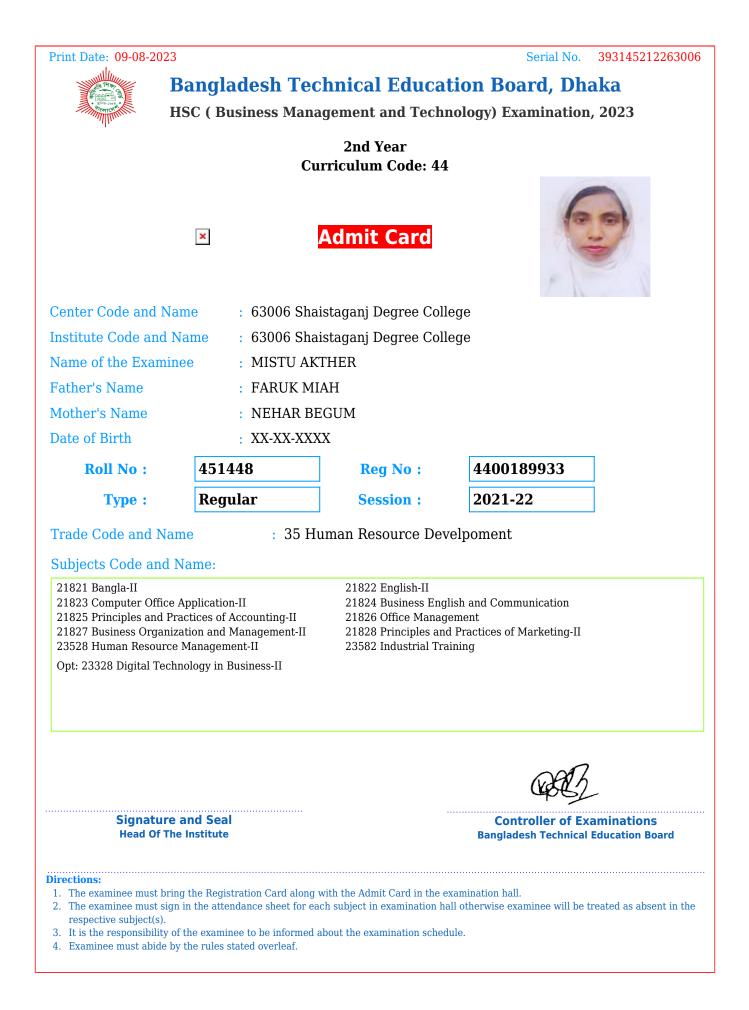

| Print Date: 09-08-202                                                                                  | 3                                                                                                                                      |                                | Serial No. 393055212263006                                         |  |
|--------------------------------------------------------------------------------------------------------|----------------------------------------------------------------------------------------------------------------------------------------|--------------------------------|--------------------------------------------------------------------|--|
|                                                                                                        | Bangladesh Te                                                                                                                          | chnical Educa                  | tion Board, Dhaka                                                  |  |
|                                                                                                        | HSC ( Business Man                                                                                                                     | agement and Tech               | nology) Examination, 2023                                          |  |
|                                                                                                        | C                                                                                                                                      | 2nd Year<br>urriculum Code: 44 | L                                                                  |  |
|                                                                                                        |                                                                                                                                        | Admit Card                     |                                                                    |  |
| Center Code and N                                                                                      | ame : 63006 Sha                                                                                                                        | aistaganj Degree Coll          | lege                                                               |  |
| Institute Code and                                                                                     | Institute Code and Name : 63006 Shais                                                                                                  |                                | lege                                                               |  |
| Name of the Exami                                                                                      | 5                                                                                                                                      | AHAN SAMI                      |                                                                    |  |
| Father's Name                                                                                          | Father's Name: MD. ATAUR RAHMAN                                                                                                        |                                |                                                                    |  |
| Mother's Name                                                                                          |                                                                                                                                        | N ARA BEGUM                    |                                                                    |  |
| Date of Birth                                                                                          | : XX-XX-XX                                                                                                                             | XX                             |                                                                    |  |
| Roll No :                                                                                              | 451413                                                                                                                                 | Reg No :                       | 4400189898                                                         |  |
| Type :                                                                                                 | Regular                                                                                                                                | Session :                      | 2021-22                                                            |  |
| Trade Code and Na                                                                                      | ame : 33 D                                                                                                                             | igital Technology in           | Business                                                           |  |
| Subjects Code and                                                                                      | Name:                                                                                                                                  |                                |                                                                    |  |
| 21821 Bangla-II<br>21823 Computer Office<br>21825 Principles and F                                     | e Application-II<br>Practices of Accounting-II<br>ization and Management-II<br>ogy in Business-II                                      | 21826 Office Manag             | d Practices of Marketing-II                                        |  |
| -                                                                                                      | e and Seal<br>he Institute                                                                                                             |                                | Controller of Examinations<br>Bangladesh Technical Education Board |  |
| <ol> <li>The examinee must sig<br/>respective subject(s).</li> <li>It is the responsibility</li> </ol> | ing the Registration Card along<br>gn in the attendance sheet for e<br>of the examinee to be informed<br>by the rules stated overleaf. | ach subject in examination h   | all otherwise examinee will be treated as absent in the            |  |