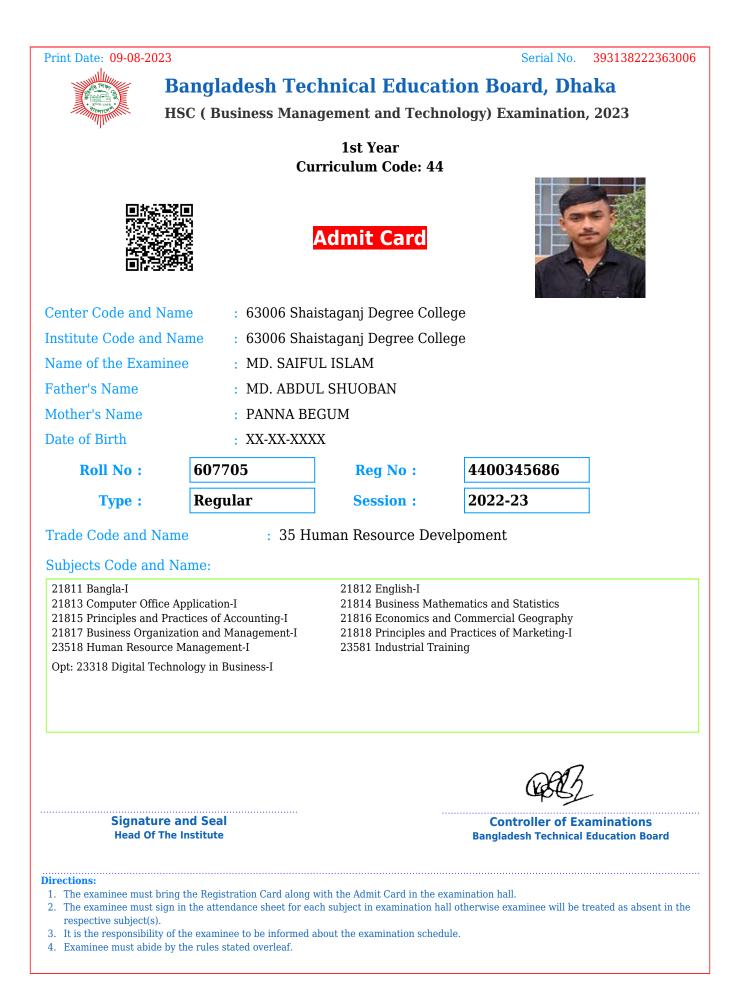

d overleaf.

| Print Date: 09-08-202                                                                                  | 3                                                                                                                                       |                                         | Serial No.                                                                                 | 392991222363006         |
|--------------------------------------------------------------------------------------------------------|-----------------------------------------------------------------------------------------------------------------------------------------|-----------------------------------------|--------------------------------------------------------------------------------------------|-------------------------|
|                                                                                                        | Bangladesh Teo                                                                                                                          | chnical Educa                           | tion Board, Dha                                                                            | aka                     |
| Trender and                                                                                            | HSC ( Business Mana                                                                                                                     | agement and Tech                        | nology) Examination                                                                        | , 2023                  |
|                                                                                                        | Cu                                                                                                                                      | 1st Year<br>Irriculum Code: 44          | ł                                                                                          |                         |
|                                                                                                        |                                                                                                                                         | Admit Card                              |                                                                                            |                         |
| Center Code and N                                                                                      | ame : 63006 Sha                                                                                                                         | istaganj Degree Coll                    | ege                                                                                        |                         |
| Institute Code and                                                                                     | Name : 63006 Sha                                                                                                                        | istaganj Degree Coll                    | ege                                                                                        |                         |
| Name of the Exami                                                                                      | nee : MD. IBRAI                                                                                                                         | HIM MIAH                                |                                                                                            |                         |
| Father's Name                                                                                          | : MD. ABDU                                                                                                                              | JL KADIR                                |                                                                                            |                         |
| Mother's Name                                                                                          | : MS. BEGU                                                                                                                              | M KHATUN                                |                                                                                            |                         |
| Date of Birth                                                                                          | : XX-XX-XXX                                                                                                                             | XX                                      |                                                                                            |                         |
| Roll No :                                                                                              | 607617                                                                                                                                  | Reg No :                                | 4400345598                                                                                 |                         |
| Type :                                                                                                 | Regular                                                                                                                                 | Session :                               | 2022-23                                                                                    |                         |
| Trade Code and Na<br>Subjects Code and<br>21811 Bangla-I                                               |                                                                                                                                         | igital Technology in<br>21812 English-I | Business                                                                                   |                         |
| 21813 Computer Office<br>21815 Principles and F                                                        | Practices of Accounting-I<br>ization and Management-I<br>ogy in Business-I                                                              | 21816 Economics ar                      | hematics and Statistics<br>nd Commercial Geography<br>d Practices of Marketing-I<br>aining |                         |
|                                                                                                        |                                                                                                                                         |                                         | QCZ                                                                                        | -                       |
| _                                                                                                      | Signature and Seal<br>Head Of The Institute                                                                                             |                                         | Controller of Exa<br>Bangladesh Technical                                                  |                         |
| <ol> <li>The examinee must sig<br/>respective subject(s).</li> <li>It is the responsibility</li> </ol> | ing the Registration Card along<br>gn in the attendance sheet for ea<br>of the examinee to be informed<br>by the rules stated overleaf. | hch subject in examination h            | all otherwise examinee will be t                                                           | reated as absent in the |