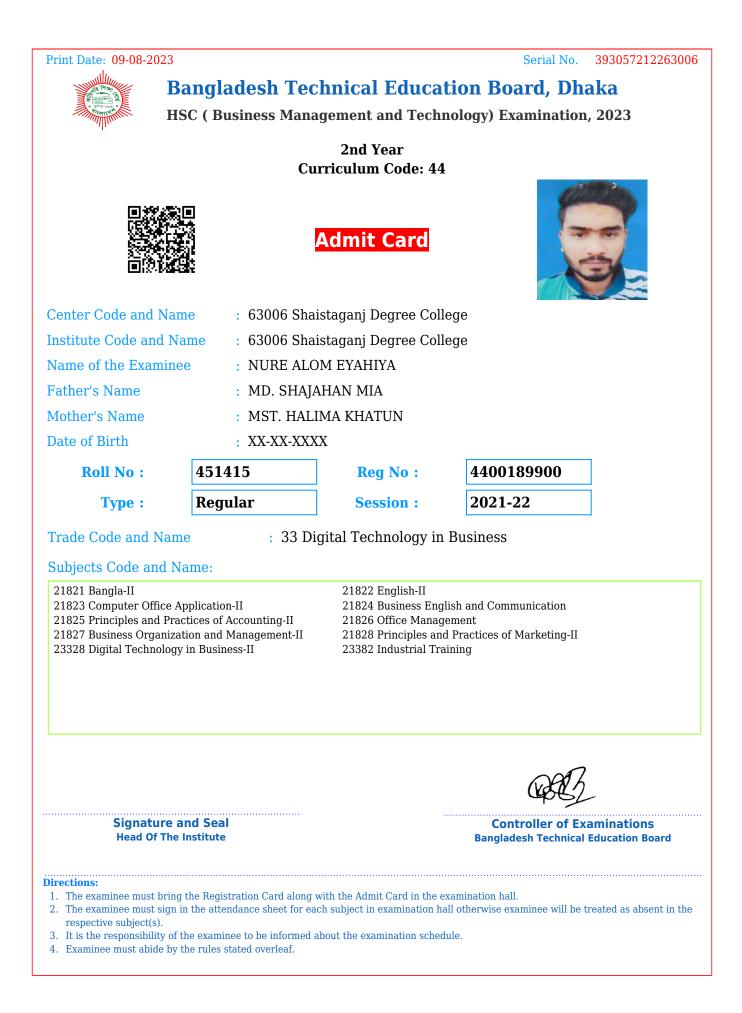

| Print Date: 09-08-2023                                                                                                                                                                                 |                               |                                                                                                                                                                        | Serial No.                                | 393041212263006         |
|--------------------------------------------------------------------------------------------------------------------------------------------------------------------------------------------------------|-------------------------------|------------------------------------------------------------------------------------------------------------------------------------------------------------------------|-------------------------------------------|-------------------------|
| B                                                                                                                                                                                                      | angladesh Tec                 | hnical Educat                                                                                                                                                          | t <mark>ion Board, Dh</mark> a            | aka                     |
| H                                                                                                                                                                                                      | SC ( Business Mana            | gement and Techn                                                                                                                                                       | ology) Examination                        | , 2023                  |
|                                                                                                                                                                                                        |                               | 2nd Year                                                                                                                                                               |                                           |                         |
|                                                                                                                                                                                                        | Cu                            | rriculum Code: 44                                                                                                                                                      |                                           |                         |
|                                                                                                                                                                                                        |                               | Admit Card                                                                                                                                                             |                                           |                         |
| Center Code and Nat                                                                                                                                                                                    |                               | staganj Degree Colle                                                                                                                                                   | 0                                         |                         |
| Institute Code and N                                                                                                                                                                                   |                               | staganj Degree Colle                                                                                                                                                   | ege                                       |                         |
| Name of the Examine                                                                                                                                                                                    |                               | N CHOWDHURY                                                                                                                                                            |                                           |                         |
| Father's Name                                                                                                                                                                                          |                               | DIN CHOWDHURY                                                                                                                                                          |                                           |                         |
| Mother's Name                                                                                                                                                                                          | E REZIA KHATUN                |                                                                                                                                                                        |                                           |                         |
| Date of Birth                                                                                                                                                                                          | : XX-XX-XXX                   | X                                                                                                                                                                      |                                           | _                       |
| Roll No :                                                                                                                                                                                              | 451395                        | <b>Reg No :</b>                                                                                                                                                        | 4400189880                                |                         |
| Type :                                                                                                                                                                                                 | Regular                       | Session :                                                                                                                                                              | 2021-22                                   | ]                       |
| Trade Code and Nan                                                                                                                                                                                     | ne : 33 Di                    | gital Technology in                                                                                                                                                    | Business                                  |                         |
| Subjects Code and N                                                                                                                                                                                    | Jame:                         |                                                                                                                                                                        |                                           |                         |
| 21821 Bangla-II<br>21823 Computer Office Application-II<br>21825 Principles and Practices of Accounting-II<br>21827 Business Organization and Management-II<br>23328 Digital Technology in Business-II |                               | 21822 English-II<br>21824 Business English and Communication<br>21826 Office Management<br>21828 Principles and Practices of Marketing-II<br>23382 Industrial Training |                                           |                         |
| Opt: 23528 Human Reso                                                                                                                                                                                  | urce Management-II            |                                                                                                                                                                        |                                           |                         |
|                                                                                                                                                                                                        |                               |                                                                                                                                                                        | 000                                       |                         |
|                                                                                                                                                                                                        |                               |                                                                                                                                                                        | (455)                                     | -                       |
| Signature and Seal<br>Head Of The Institute                                                                                                                                                            |                               |                                                                                                                                                                        | Controller of Exa<br>Bangladesh Technical |                         |
| 2. The examinee must sign respective subject(s).                                                                                                                                                       | the examinee to be informed a | ch subject in examination ha                                                                                                                                           | ll otherwise examinee will be t           | reated as absent in the |