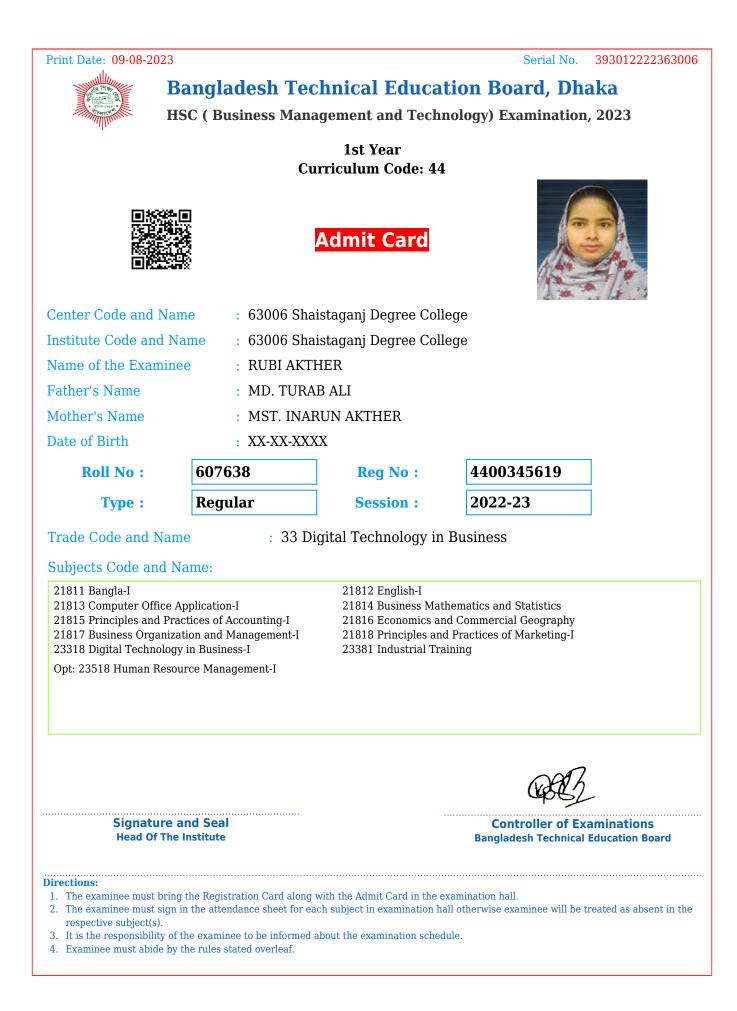

| Controller of Examinations<br>Bangladesh Technical Education Boar                                            | d     |
| Head Of T<br>Directions:<br>1. The examinee must br<br>2. The examinee must signed<br>respective subject(s).<br>3. It is the responsibility                                                                                                 | he Institute               | each subject in examination h                                                                                                                                                          | Bangladesh Technical Education Boar<br>examination hall.<br>all otherwise examinee will be treated as absent |       |















dule.



























- 2. The examinee must sign in the attendance sheet for each subject in examination hall otherwise examinee will be treated as absent in the respective subject(s).
- 3. It is the responsibility of the examinee to be informed about the examination schedule.
- 4. Examinee must abide by the rules stated overleaf.





- 4. Examined must shids by the must stated overlasf
- 4. Examinee must abide by the rules stated overleaf.















- 3. It is the responsibility of the examinee to be informed about the examination schedule.
- 4. Examinee must abide by the rules stated overleaf.

stated overleaf.



- 3. It is the responsibility of the examinee to be informed about the examination schedule.
- 4. Examinee must abide by the rules stated overleaf