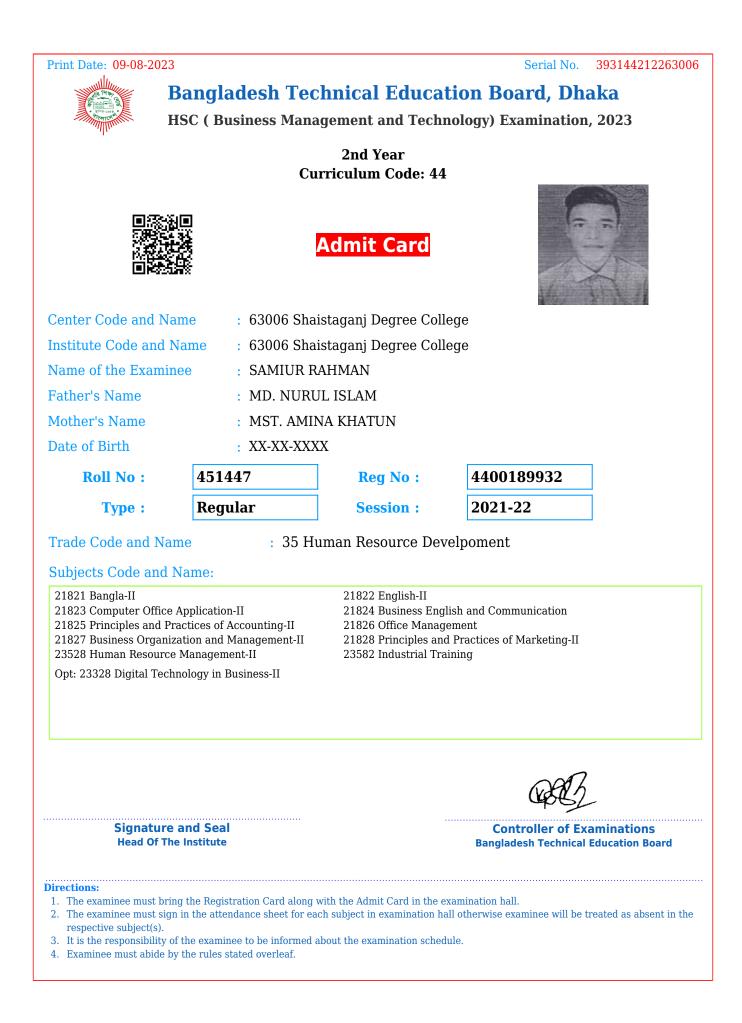

| Print Date: 09-08-2023                                                                                    | 3                                                                                                                                       |                               | Serial No. 393053212263006                                         |
|-----------------------------------------------------------------------------------------------------------|-----------------------------------------------------------------------------------------------------------------------------------------|-------------------------------|--------------------------------------------------------------------|
|                                                                                                           | Bangladesh Teo                                                                                                                          | chnical Educat                | tion Board, Dhaka                                                  |
|                                                                                                           | HSC ( Business Mana                                                                                                                     | agement and Tech              | nology) Examination, 2023                                          |
|                                                                                                           | Cu                                                                                                                                      | 2nd Year<br>rriculum Code: 44 |                                                                    |
|                                                                                                           |                                                                                                                                         | Admit Card                    |                                                                    |
| Center Code and Na                                                                                        | ame : 63006 Sha                                                                                                                         | istaganj Degree Coll          | ege                                                                |
| Institute Code and                                                                                        |                                                                                                                                         | istaganj Degree Coll          | ege                                                                |
| Name of the Examin                                                                                        | nee : MAHBUBA                                                                                                                           | AKTHER SUVA                   |                                                                    |
| Father's Name                                                                                             | : MD SAIDU                                                                                                                              | IR RAHMAN                     |                                                                    |
| Mother's Name                                                                                             | : ALEYA BE                                                                                                                              | GUM                           |                                                                    |
| Date of Birth                                                                                             | : XX-XX-XXX                                                                                                                             | XX                            |                                                                    |
| Roll No :                                                                                                 | 451411                                                                                                                                  | Reg No :                      | 4400189896                                                         |
| Type :                                                                                                    | Regular                                                                                                                                 | Session :                     | 2021-22                                                            |
| Trade Code and Na                                                                                         | me : 33 Di                                                                                                                              | gital Technology in           | Business                                                           |
| Subjects Code and                                                                                         | Name:                                                                                                                                   |                               |                                                                    |
| 21821 Bangla-II<br>21823 Computer Office<br>21825 Principles and P                                        | e Application-II<br>ractices of Accounting-II<br>zation and Management-II<br>gy in Business-II                                          | 21826 Office Manag            | l Practices of Marketing-II                                        |
|                                                                                                           | e and Seal<br>ne Institute                                                                                                              |                               | Controller of Examinations<br>Bangladesh Technical Education Board |
| <ol> <li>The examinee must sig<br/>respective subject(s).</li> <li>It is the responsibility of</li> </ol> | ng the Registration Card along<br>m in the attendance sheet for ea<br>of the examinee to be informed a<br>by the rules stated overleaf. | ich subject in examination ha | all otherwise examinee will be treated as absent in the            |