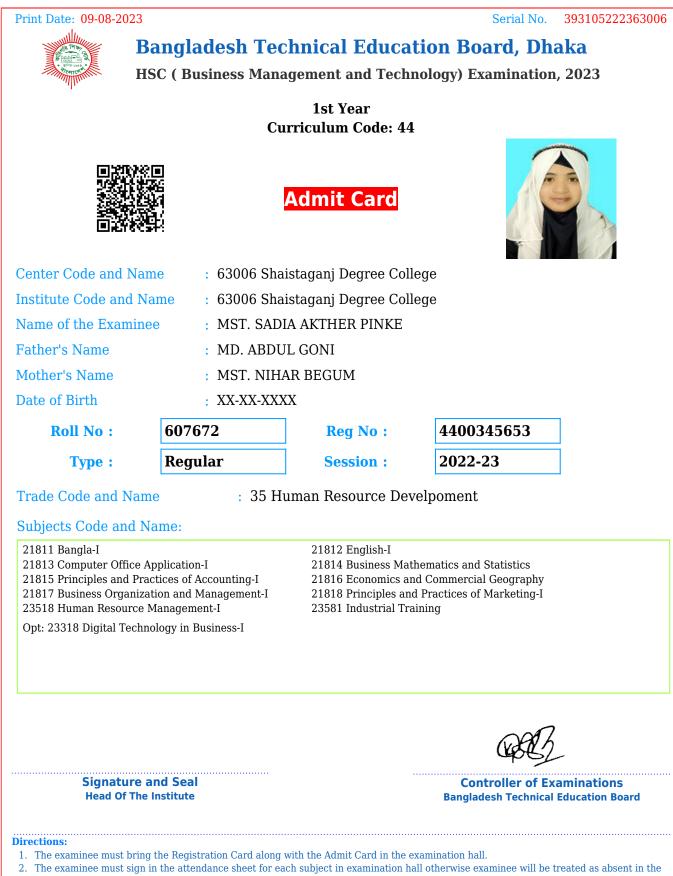

d overleaf.

| Print Date: 09-08-202                                                                                  | 3                                                                                                                                       |                                         | Serial No.                                                                                 | 392991222363006         |
|--------------------------------------------------------------------------------------------------------|-----------------------------------------------------------------------------------------------------------------------------------------|-----------------------------------------|--------------------------------------------------------------------------------------------|-------------------------|
|                                                                                                        | Bangladesh Teo                                                                                                                          | chnical Educa                           | tion Board, Dha                                                                            | aka                     |
| Trender and                                                                                            | HSC ( Business Mana                                                                                                                     | agement and Tech                        | nology) Examination                                                                        | , 2023                  |
|                                                                                                        | Cu                                                                                                                                      | 1st Year<br>Irriculum Code: 44          | ł                                                                                          |                         |
|                                                                                                        |                                                                                                                                         | Admit Card                              |                                                                                            |                         |
| Center Code and N                                                                                      | ame : 63006 Sha                                                                                                                         | istaganj Degree Coll                    | ege                                                                                        |                         |
| Institute Code and                                                                                     | Name : 63006 Sha                                                                                                                        | istaganj Degree Coll                    | ege                                                                                        |                         |
| Name of the Exami                                                                                      | nee : MD. IBRAI                                                                                                                         | HIM MIAH                                |                                                                                            |                         |
| Father's Name                                                                                          | : MD. ABDU                                                                                                                              | JL KADIR                                |                                                                                            |                         |
| Mother's Name                                                                                          | : MS. BEGU                                                                                                                              | M KHATUN                                |                                                                                            |                         |
| Date of Birth                                                                                          | : XX-XX-XXX                                                                                                                             | XX                                      |                                                                                            |                         |
| Roll No :                                                                                              | 607617                                                                                                                                  | Reg No :                                | 4400345598                                                                                 |                         |
| Type :                                                                                                 | Regular                                                                                                                                 | Session :                               | 2022-23                                                                                    |                         |
| Trade Code and Na<br>Subjects Code and<br>21811 Bangla-I                                               |                                                                                                                                         | igital Technology in<br>21812 English-I | Business                                                                                   |                         |
| 21813 Computer Office<br>21815 Principles and F                                                        | Practices of Accounting-I<br>ization and Management-I<br>ogy in Business-I                                                              | 21816 Economics ar                      | hematics and Statistics<br>nd Commercial Geography<br>d Practices of Marketing-I<br>aining |                         |
|                                                                                                        |                                                                                                                                         |                                         | QCZ                                                                                        | -                       |
| _                                                                                                      | Signature and Seal<br>Head Of The Institute                                                                                             |                                         | Controller of Exa<br>Bangladesh Technical                                                  |                         |
| <ol> <li>The examinee must sig<br/>respective subject(s).</li> <li>It is the responsibility</li> </ol> | ing the Registration Card along<br>gn in the attendance sheet for ea<br>of the examinee to be informed<br>by the rules stated overleaf. | hch subject in examination h            | all otherwise examinee will be t                                                           | reated as absent in the |