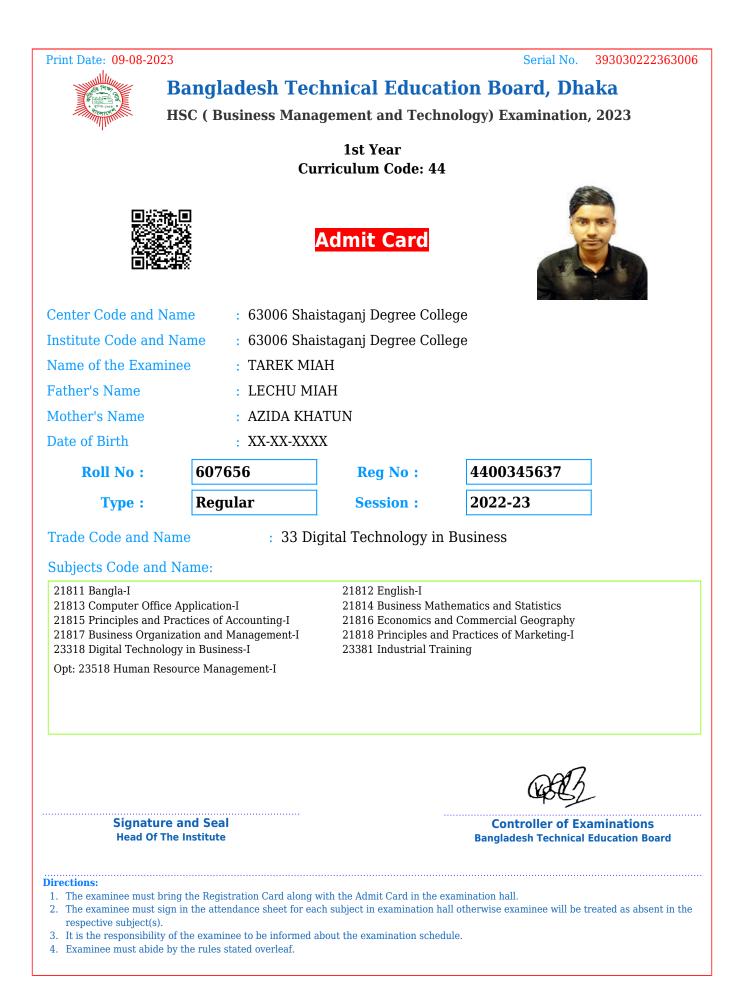

d overleaf.

| Print Date: 09-08-202                                                                                  | 3                                                                                                                                       |                                         | Serial No.                                                                                 | 392991222363006         |
|--------------------------------------------------------------------------------------------------------|-----------------------------------------------------------------------------------------------------------------------------------------|-----------------------------------------|--------------------------------------------------------------------------------------------|-------------------------|
|                                                                                                        | Bangladesh Teo                                                                                                                          | chnical Educa                           | tion Board, Dha                                                                            | aka                     |
| Trender and                                                                                            | HSC ( Business Mana                                                                                                                     | agement and Tech                        | nology) Examination                                                                        | , 2023                  |
|                                                                                                        | Cu                                                                                                                                      | 1st Year<br>Irriculum Code: 44          | ł                                                                                          |                         |
|                                                                                                        |                                                                                                                                         | Admit Card                              |                                                                                            |                         |
| Center Code and N                                                                                      | ame : 63006 Sha                                                                                                                         | istaganj Degree Coll                    | ege                                                                                        |                         |
| Institute Code and                                                                                     | Name : 63006 Sha                                                                                                                        | istaganj Degree Coll                    | ege                                                                                        |                         |
| Name of the Exami                                                                                      | nee : MD. IBRAI                                                                                                                         | HIM MIAH                                |                                                                                            |                         |
| Father's Name                                                                                          | : MD. ABDU                                                                                                                              | JL KADIR                                |                                                                                            |                         |
| Mother's Name                                                                                          | : MS. BEGU                                                                                                                              | M KHATUN                                |                                                                                            |                         |
| Date of Birth                                                                                          | : XX-XX-XXX                                                                                                                             | XX                                      |                                                                                            |                         |
| Roll No :                                                                                              | 607617                                                                                                                                  | Reg No :                                | 4400345598                                                                                 |                         |
| Type :                                                                                                 | Regular                                                                                                                                 | Session :                               | 2022-23                                                                                    |                         |
| Trade Code and Na<br>Subjects Code and<br>21811 Bangla-I                                               |                                                                                                                                         | igital Technology in<br>21812 English-I | Business                                                                                   |                         |
| 21813 Computer Office<br>21815 Principles and F                                                        | Practices of Accounting-I<br>ization and Management-I<br>ogy in Business-I                                                              | 21816 Economics ar                      | hematics and Statistics<br>nd Commercial Geography<br>d Practices of Marketing-I<br>aining |                         |
|                                                                                                        |                                                                                                                                         |                                         | QCZ                                                                                        | -                       |
| _                                                                                                      | Signature and Seal<br>Head Of The Institute                                                                                             |                                         | Controller of Exa<br>Bangladesh Technical                                                  |                         |
| <ol> <li>The examinee must sig<br/>respective subject(s).</li> <li>It is the responsibility</li> </ol> | ing the Registration Card along<br>gn in the attendance sheet for ea<br>of the examinee to be informed<br>by the rules stated overleaf. | hch subject in examination h            | all otherwise examinee will be t                                                           | reated as absent in the |