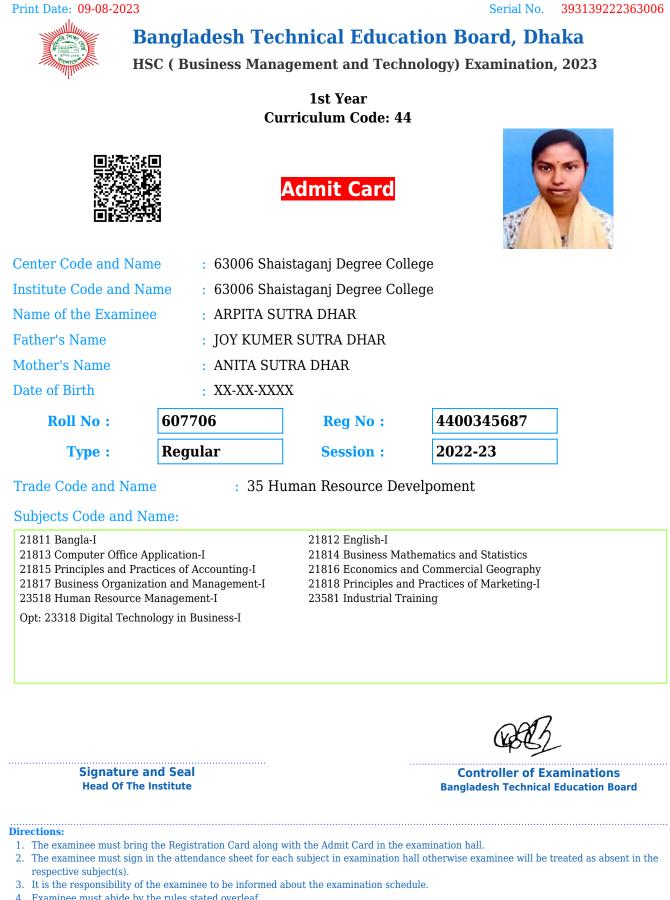

dule.

- 2. The examinee must sign in the attendance sheet for each subject in examination hall otherwise examinee will be treated as absent in the respective subject(s).
- 3. It is the responsibility of the examinee to be informed about the examination schedule.
- 4. Examinee must abide by the rules stated overleaf.