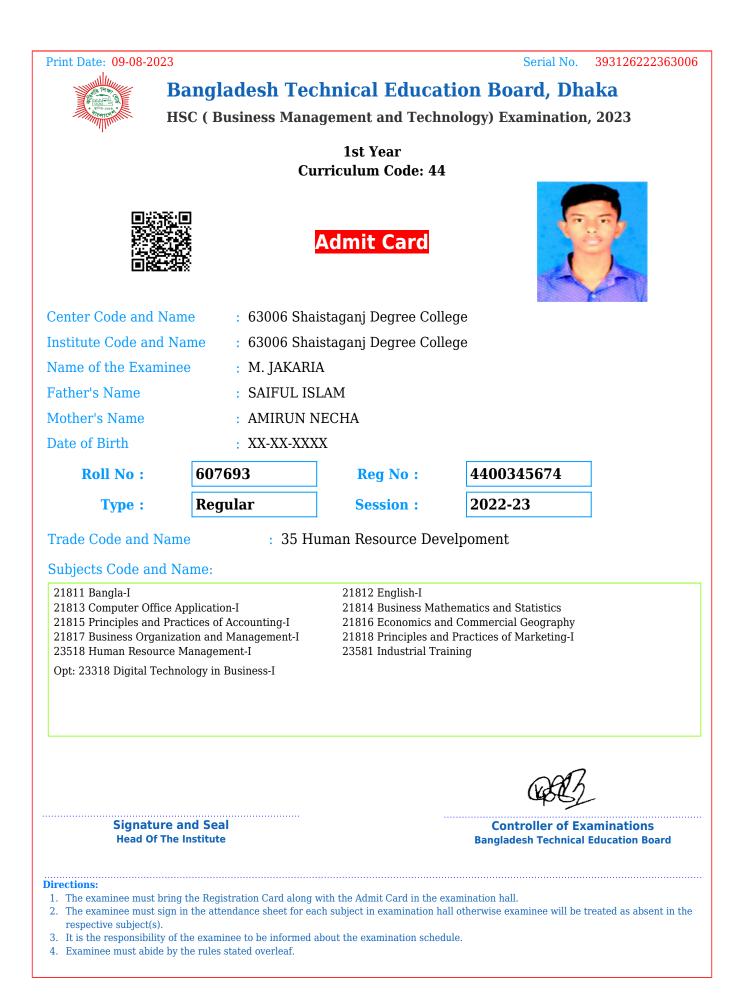

d overleaf.

| Print Date: 09-08-202                                                                                  | 3                                                                                                                                       |                                         | Serial No.                                                                                 | 392991222363006         |
|--------------------------------------------------------------------------------------------------------|-----------------------------------------------------------------------------------------------------------------------------------------|-----------------------------------------|--------------------------------------------------------------------------------------------|-------------------------|
|                                                                                                        | Bangladesh Teo                                                                                                                          | chnical Educa                           | tion Board, Dha                                                                            | aka                     |
| Trender and                                                                                            | HSC ( Business Mana                                                                                                                     | agement and Tech                        | nology) Examination                                                                        | , 2023                  |
|                                                                                                        | Cu                                                                                                                                      | 1st Year<br>Irriculum Code: 44          | ł                                                                                          |                         |
|                                                                                                        |                                                                                                                                         | Admit Card                              |                                                                                            |                         |
| Center Code and N                                                                                      | ame : 63006 Sha                                                                                                                         | istaganj Degree Coll                    | ege                                                                                        |                         |
| Institute Code and                                                                                     | Name : 63006 Sha                                                                                                                        | istaganj Degree Coll                    | ege                                                                                        |                         |
| Name of the Exami                                                                                      | nee : MD. IBRAI                                                                                                                         | HIM MIAH                                |                                                                                            |                         |
| Father's Name                                                                                          | : MD. ABDU                                                                                                                              | JL KADIR                                |                                                                                            |                         |
| Mother's Name                                                                                          | : MS. BEGU                                                                                                                              | M KHATUN                                |                                                                                            |                         |
| Date of Birth                                                                                          | : XX-XX-XXX                                                                                                                             | XX                                      |                                                                                            |                         |
| Roll No :                                                                                              | 607617                                                                                                                                  | Reg No :                                | 4400345598                                                                                 |                         |
| Type :                                                                                                 | Regular                                                                                                                                 | Session :                               | 2022-23                                                                                    |                         |
| Trade Code and Na<br>Subjects Code and<br>21811 Bangla-I                                               |                                                                                                                                         | igital Technology in<br>21812 English-I | Business                                                                                   |                         |
| 21813 Computer Office<br>21815 Principles and F                                                        | Practices of Accounting-I<br>ization and Management-I<br>ogy in Business-I                                                              | 21816 Economics ar                      | hematics and Statistics<br>nd Commercial Geography<br>d Practices of Marketing-I<br>aining |                         |
|                                                                                                        |                                                                                                                                         |                                         | QCZ                                                                                        | -                       |
| _                                                                                                      | Signature and Seal<br>Head Of The Institute                                                                                             |                                         | Controller of Exa<br>Bangladesh Technical                                                  |                         |
| <ol> <li>The examinee must sig<br/>respective subject(s).</li> <li>It is the responsibility</li> </ol> | ing the Registration Card along<br>gn in the attendance sheet for ea<br>of the examinee to be informed<br>by the rules stated overleaf. | hch subject in examination h            | all otherwise examinee will be t                                                           | reated as absent in the |