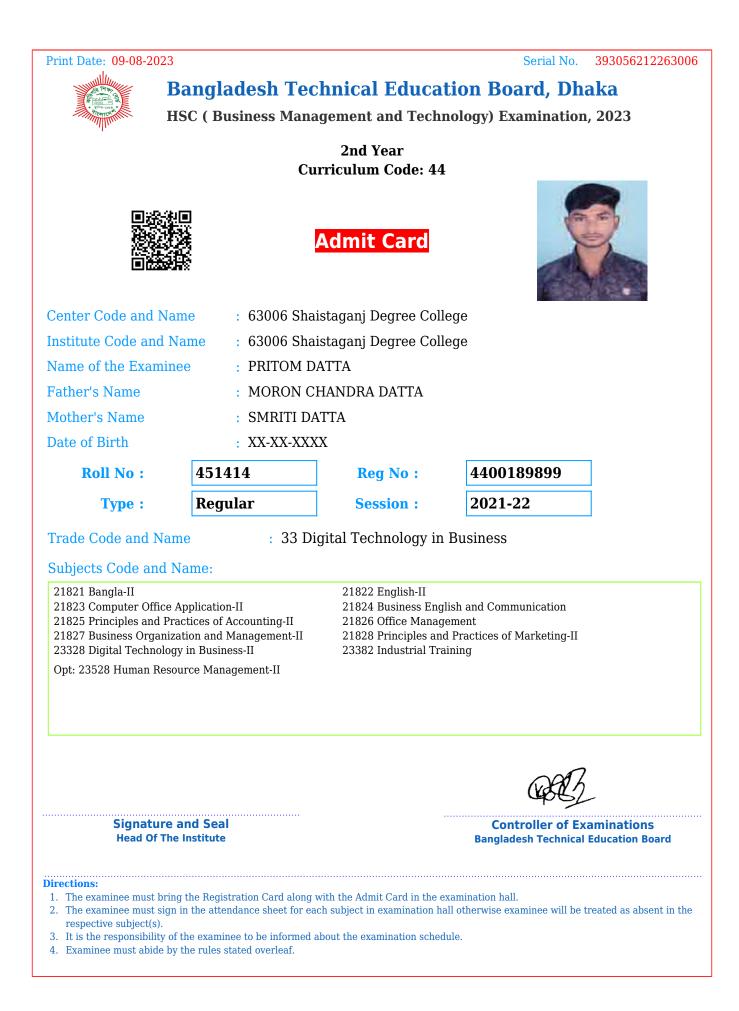

| Print Date: 09-08-202                                                                                  | 3                                                                                                                                      |                                | Serial No. 393055212263006                                         |  |
|--------------------------------------------------------------------------------------------------------|----------------------------------------------------------------------------------------------------------------------------------------|--------------------------------|--------------------------------------------------------------------|--|
|                                                                                                        | Bangladesh Te                                                                                                                          | chnical Educa                  | tion Board, Dhaka                                                  |  |
|                                                                                                        | HSC ( Business Man                                                                                                                     | agement and Tech               | nology) Examination, 2023                                          |  |
|                                                                                                        | C                                                                                                                                      | 2nd Year<br>urriculum Code: 44 | L                                                                  |  |
|                                                                                                        |                                                                                                                                        | Admit Card                     |                                                                    |  |
| Center Code and N                                                                                      | ame : 63006 Sha                                                                                                                        | aistaganj Degree Coll          | lege                                                               |  |
| Institute Code and                                                                                     | Institute Code and Name : 63006 Shais                                                                                                  |                                | lege                                                               |  |
| Name of the Exami                                                                                      | 5                                                                                                                                      | AHAN SAMI                      |                                                                    |  |
| Father's Name                                                                                          | Father's Name: MD. ATAUR RAHMAN                                                                                                        |                                |                                                                    |  |
| Mother's Name                                                                                          |                                                                                                                                        | N ARA BEGUM                    |                                                                    |  |
| Date of Birth                                                                                          | : XX-XX-XX                                                                                                                             | XX                             |                                                                    |  |
| Roll No :                                                                                              | 451413                                                                                                                                 | Reg No :                       | 4400189898                                                         |  |
| Type :                                                                                                 | Regular                                                                                                                                | Session :                      | 2021-22                                                            |  |
| Trade Code and Na                                                                                      | ame : 33 D                                                                                                                             | igital Technology in           | Business                                                           |  |
| Subjects Code and                                                                                      | Name:                                                                                                                                  |                                |                                                                    |  |
| 21821 Bangla-II<br>21823 Computer Office<br>21825 Principles and F                                     | e Application-II<br>Practices of Accounting-II<br>ization and Management-II<br>ogy in Business-II                                      | 21826 Office Manag             | d Practices of Marketing-II                                        |  |
| -                                                                                                      | e and Seal<br>he Institute                                                                                                             |                                | Controller of Examinations<br>Bangladesh Technical Education Board |  |
| <ol> <li>The examinee must sig<br/>respective subject(s).</li> <li>It is the responsibility</li> </ol> | ing the Registration Card along<br>gn in the attendance sheet for e<br>of the examinee to be informed<br>by the rules stated overleaf. | ach subject in examination h   | all otherwise examinee will be treated as absent in the            |  |