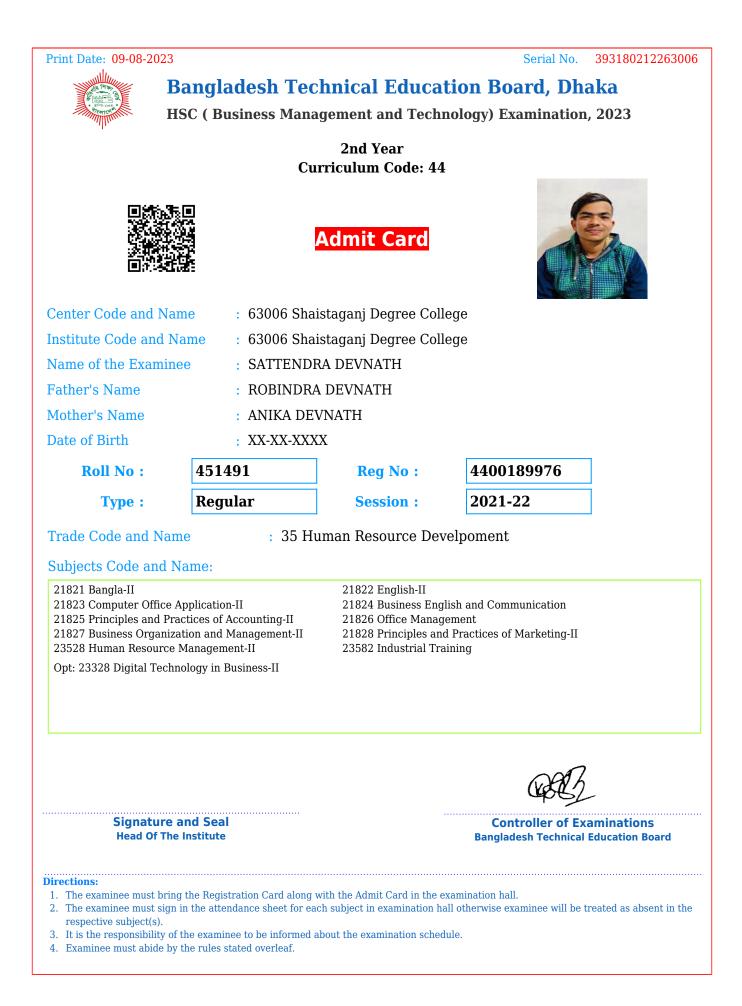

ee to be informed about the examination schedule.
- 4. Examinee must abide by the rules stated overleaf.







4. Examinee must abide by the rules stated overleaf.

















- 2. The examinee must sign in the attendance sheet for each subject in examination hall otherwise examinee will be treated as absent in the respective subject(s).
- 3. It is the responsibility of the examinee to be informed about the examination schedule.
- 4. Examinee must abide by the rules stated overleaf.





4. Examinee must abide by the rules stated overleaf.









4. Examinee must abide by the rules stated overleaf.

















- 3. It is the responsibility of the examinee to be informed about the examination schedule.
- 4. Examinee must abide by the rules stated overleaf.

































## **Directions:**

- 1. The examinee must bring the Registration Card along with the Admit Card in the examination hall.
- 2. The examinee must sign in the attendance sheet for each subject in examination hall otherwise examinee will be treated as absent in the respective subject(s).
- 3. It is the responsibility of the examinee to be informed about the examination schedule.
- 4. Examinee must abide by the rules stated overleaf.









- respective subject(s).
- 3. It is the responsibility of the examinee to be informed about the examination schedule.
- 4. Examinee must abide by the rules stated overleaf.