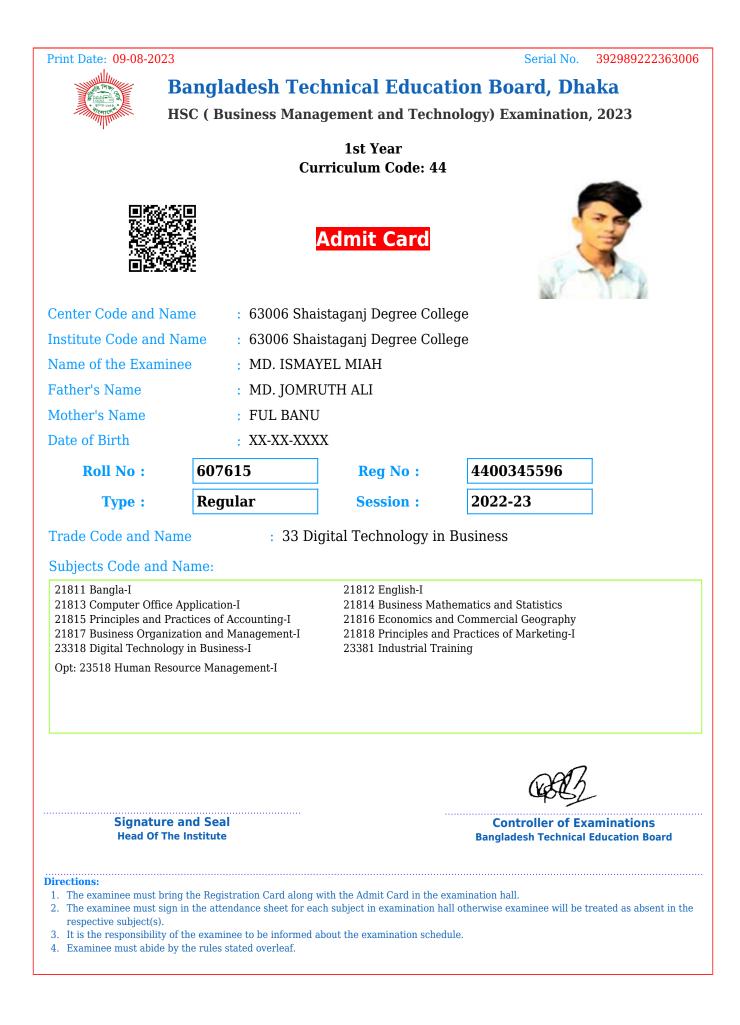

- 3. It is the responsibility of the examinee to be informed about the examination schedule.
- 4. Examinee must abide by the rules stated overleaf.

| Print Date: 09-08-202                                                                                                                                                                                                                       | 3                          |                                                                                                                                                                                        | Serial No. 3930102223                                                                                        | 63006 |
|---------------------------------------------------------------------------------------------------------------------------------------------------------------------------------------------------------------------------------------------|----------------------------|----------------------------------------------------------------------------------------------------------------------------------------------------------------------------------------|--------------------------------------------------------------------------------------------------------------|-------|
|                                                                                                                                                                                                                                             | Bangladesh Te              | chnical Educa                                                                                                                                                                          | tion Board, Dhaka                                                                                            |       |
|                                                                                                                                                                                                                                             | HSC ( Business Man         | agement and Tech                                                                                                                                                                       | nology) Examination, 2023                                                                                    |       |
|                                                                                                                                                                                                                                             |                            | 1st Year                                                                                                                                                                               |                                                                                                              |       |
|                                                                                                                                                                                                                                             | C                          | urriculum Code: 44                                                                                                                                                                     |                                                                                                              |       |
|                                                                                                                                                                                                                                             |                            | Admit Card                                                                                                                                                                             |                                                                                                              |       |
| Center Code and N                                                                                                                                                                                                                           | ame : 63006 Sh             | aistaganj Degree Coll                                                                                                                                                                  | lege                                                                                                         |       |
| institute Code and                                                                                                                                                                                                                          |                            | aistaganj Degree Coll                                                                                                                                                                  | lege                                                                                                         |       |
| Name of the Exami                                                                                                                                                                                                                           | inee : TAMANN              | A AKTAR JUMA                                                                                                                                                                           |                                                                                                              |       |
| Father's Name                                                                                                                                                                                                                               | : MD. ABD                  | -                                                                                                                                                                                      |                                                                                                              |       |
| Mother's Name                                                                                                                                                                                                                               | : JASMIN A                 |                                                                                                                                                                                        |                                                                                                              |       |
| Date of Birth                                                                                                                                                                                                                               | : XX-XX-XX                 | XX                                                                                                                                                                                     |                                                                                                              |       |
| Roll No:                                                                                                                                                                                                                                    | 607636                     | Reg No :                                                                                                                                                                               | 4400345617                                                                                                   |       |
| Type :                                                                                                                                                                                                                                      | Regular                    | Session :                                                                                                                                                                              | 2022-23                                                                                                      |       |
| Frade Code and Na<br>Subjects Code and                                                                                                                                                                                                      |                            | Digital Technology in                                                                                                                                                                  | Business                                                                                                     |       |
| 21811 Bangla-I<br>21813 Computer Office Application-I<br>21815 Principles and Practices of Accounting-I<br>21817 Business Organization and Management-I<br>23318 Digital Technology in Business-I<br>Opt: 23518 Human Resource Management-I |                            | 21812 English-I<br>21814 Business Mathematics and Statistics<br>21816 Economics and Commercial Geography<br>21818 Principles and Practices of Marketing-I<br>23381 Industrial Training |                                                                                                              |       |
| -                                                                                                                                                                                                                                           | e and Seal<br>he Institute |                                                                                                                                                                                        | Controller of Examinations<br>Bangladesh Technical Education Boar                                            | d     |
| Head Of T<br>Directions:<br>1. The examinee must br<br>2. The examinee must signed<br>respective subject(s).<br>3. It is the responsibility                                                                                                 | he Institute               | each subject in examination h                                                                                                                                                          | Bangladesh Technical Education Boar<br>examination hall.<br>all otherwise examinee will be treated as absent |       |