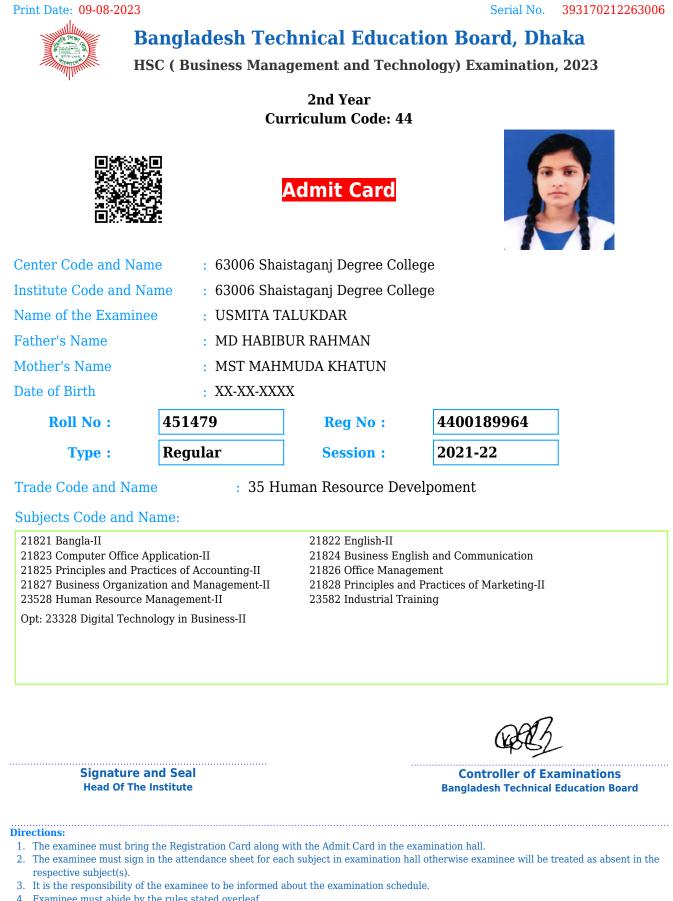

| Print Date: 09-08-202                                                                                  | 3                                                                                                                                      |                                | Serial No. 393055212263006                                         |  |
|--------------------------------------------------------------------------------------------------------|----------------------------------------------------------------------------------------------------------------------------------------|--------------------------------|--------------------------------------------------------------------|--|
|                                                                                                        | Bangladesh Te                                                                                                                          | chnical Educa                  | tion Board, Dhaka                                                  |  |
|                                                                                                        | HSC ( Business Man                                                                                                                     | agement and Tech               | nology) Examination, 2023                                          |  |
|                                                                                                        | C                                                                                                                                      | 2nd Year<br>urriculum Code: 44 | L                                                                  |  |
|                                                                                                        |                                                                                                                                        | Admit Card                     |                                                                    |  |
| Center Code and N                                                                                      | ame : 63006 Sha                                                                                                                        | aistaganj Degree Coll          | lege                                                               |  |
| Institute Code and                                                                                     | Institute Code and Name : 63006 Shais                                                                                                  |                                | lege                                                               |  |
| Name of the Exami                                                                                      | 5                                                                                                                                      | AHAN SAMI                      |                                                                    |  |
| Father's Name                                                                                          | Father's Name: MD. ATAUR RAHMAN                                                                                                        |                                |                                                                    |  |
| Mother's Name                                                                                          |                                                                                                                                        | N ARA BEGUM                    |                                                                    |  |
| Date of Birth                                                                                          | : XX-XX-XX                                                                                                                             | XX                             |                                                                    |  |
| Roll No :                                                                                              | 451413                                                                                                                                 | Reg No :                       | 4400189898                                                         |  |
| Type :                                                                                                 | Regular                                                                                                                                | Session :                      | 2021-22                                                            |  |
| Trade Code and Na                                                                                      | ame : 33 D                                                                                                                             | igital Technology in           | Business                                                           |  |
| Subjects Code and                                                                                      | Name:                                                                                                                                  |                                |                                                                    |  |
| 21821 Bangla-II<br>21823 Computer Office<br>21825 Principles and F                                     | e Application-II<br>Practices of Accounting-II<br>ization and Management-II<br>ogy in Business-II                                      | 21826 Office Manag             | d Practices of Marketing-II                                        |  |
| -                                                                                                      | e and Seal<br>he Institute                                                                                                             |                                | Controller of Examinations<br>Bangladesh Technical Education Board |  |
| <ol> <li>The examinee must sig<br/>respective subject(s).</li> <li>It is the responsibility</li> </ol> | ing the Registration Card along<br>gn in the attendance sheet for e<br>of the examinee to be informed<br>by the rules stated overleaf. | ach subject in examination h   | all otherwise examinee will be treated as absent in the            |  |