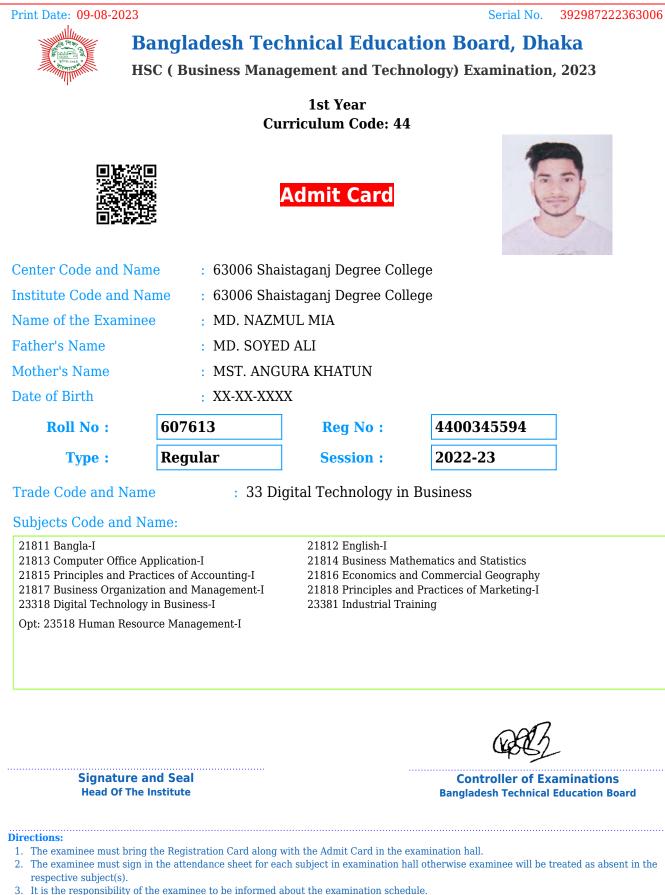

d overleaf.

| Print Date: 09-08-202                                                                                  | 3                                                                                                                                       |                                         | Serial No.                                                                                 | 392991222363006         |
|--------------------------------------------------------------------------------------------------------|-----------------------------------------------------------------------------------------------------------------------------------------|-----------------------------------------|--------------------------------------------------------------------------------------------|-------------------------|
|                                                                                                        | Bangladesh Teo                                                                                                                          | chnical Educa                           | tion Board, Dha                                                                            | aka                     |
| Trender and                                                                                            | HSC ( Business Mana                                                                                                                     | agement and Tech                        | nology) Examination                                                                        | , 2023                  |
|                                                                                                        | Cu                                                                                                                                      | 1st Year<br>Irriculum Code: 44          | ł                                                                                          |                         |
|                                                                                                        |                                                                                                                                         | Admit Card                              |                                                                                            |                         |
| Center Code and N                                                                                      | ame : 63006 Sha                                                                                                                         | istaganj Degree Coll                    | ege                                                                                        |                         |
| Institute Code and                                                                                     | Name : 63006 Sha                                                                                                                        | istaganj Degree Coll                    | ege                                                                                        |                         |
| Name of the Exami                                                                                      | nee : MD. IBRAI                                                                                                                         | HIM MIAH                                |                                                                                            |                         |
| Father's Name                                                                                          | : MD. ABDU                                                                                                                              | JL KADIR                                |                                                                                            |                         |
| Mother's Name                                                                                          | : MS. BEGU                                                                                                                              | M KHATUN                                |                                                                                            |                         |
| Date of Birth                                                                                          | : XX-XX-XXX                                                                                                                             | XX                                      |                                                                                            |                         |
| Roll No :                                                                                              | 607617                                                                                                                                  | Reg No :                                | 4400345598                                                                                 |                         |
| Type :                                                                                                 | Regular                                                                                                                                 | Session :                               | 2022-23                                                                                    |                         |
| Trade Code and Na<br>Subjects Code and<br>21811 Bangla-I                                               |                                                                                                                                         | igital Technology in<br>21812 English-I | Business                                                                                   |                         |
| 21813 Computer Office<br>21815 Principles and F                                                        | Practices of Accounting-I<br>ization and Management-I<br>ogy in Business-I                                                              | 21816 Economics ar                      | hematics and Statistics<br>nd Commercial Geography<br>d Practices of Marketing-I<br>aining |                         |
|                                                                                                        |                                                                                                                                         |                                         | QCZ                                                                                        | -                       |
| _                                                                                                      | Signature and Seal<br>Head Of The Institute                                                                                             |                                         | Controller of Exa<br>Bangladesh Technical                                                  |                         |
| <ol> <li>The examinee must sig<br/>respective subject(s).</li> <li>It is the responsibility</li> </ol> | ing the Registration Card along<br>gn in the attendance sheet for ea<br>of the examinee to be informed<br>by the rules stated overleaf. | hch subject in examination h            | all otherwise examinee will be t                                                           | reated as absent in the |