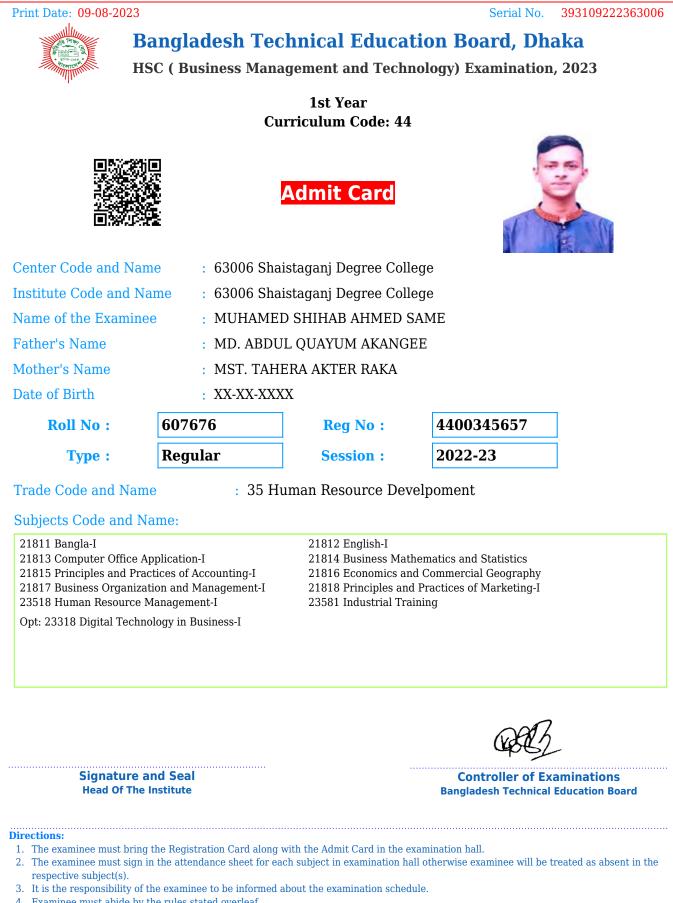

d overleaf.

| Print Date: 09-08-202                                                                                  | 3                                                                                                                                       |                                         | Serial No.                                                                                 | 392991222363006         |
|--------------------------------------------------------------------------------------------------------|-----------------------------------------------------------------------------------------------------------------------------------------|-----------------------------------------|--------------------------------------------------------------------------------------------|-------------------------|
|                                                                                                        | Bangladesh Teo                                                                                                                          | chnical Educa                           | tion Board, Dha                                                                            | aka                     |
| Trender and                                                                                            | HSC ( Business Mana                                                                                                                     | agement and Tech                        | nology) Examination                                                                        | , 2023                  |
|                                                                                                        | Cu                                                                                                                                      | 1st Year<br>Irriculum Code: 44          | ł                                                                                          |                         |
|                                                                                                        |                                                                                                                                         | Admit Card                              |                                                                                            |                         |
| Center Code and N                                                                                      | ame : 63006 Sha                                                                                                                         | istaganj Degree Coll                    | ege                                                                                        |                         |
| Institute Code and                                                                                     | Name : 63006 Sha                                                                                                                        | istaganj Degree Coll                    | ege                                                                                        |                         |
| Name of the Exami                                                                                      | nee : MD. IBRAI                                                                                                                         | HIM MIAH                                |                                                                                            |                         |
| Father's Name                                                                                          | : MD. ABDU                                                                                                                              | JL KADIR                                |                                                                                            |                         |
| Mother's Name                                                                                          | : MS. BEGU                                                                                                                              | M KHATUN                                |                                                                                            |                         |
| Date of Birth                                                                                          | : XX-XX-XXX                                                                                                                             | XX                                      |                                                                                            |                         |
| Roll No :                                                                                              | 607617                                                                                                                                  | Reg No :                                | 4400345598                                                                                 |                         |
| Type :                                                                                                 | Regular                                                                                                                                 | Session :                               | 2022-23                                                                                    |                         |
| Trade Code and Na<br>Subjects Code and<br>21811 Bangla-I                                               |                                                                                                                                         | igital Technology in<br>21812 English-I | Business                                                                                   |                         |
| 21813 Computer Office<br>21815 Principles and F                                                        | Practices of Accounting-I<br>ization and Management-I<br>ogy in Business-I                                                              | 21816 Economics ar                      | hematics and Statistics<br>nd Commercial Geography<br>d Practices of Marketing-I<br>aining |                         |
|                                                                                                        |                                                                                                                                         |                                         | QCZ                                                                                        | -                       |
| _                                                                                                      | Signature and Seal<br>Head Of The Institute                                                                                             |                                         | Controller of Exa<br>Bangladesh Technical                                                  |                         |
| <ol> <li>The examinee must sig<br/>respective subject(s).</li> <li>It is the responsibility</li> </ol> | ing the Registration Card along<br>gn in the attendance sheet for ea<br>of the examinee to be informed<br>by the rules stated overleaf. | hch subject in examination h            | all otherwise examinee will be t                                                           | reated as absent in the |