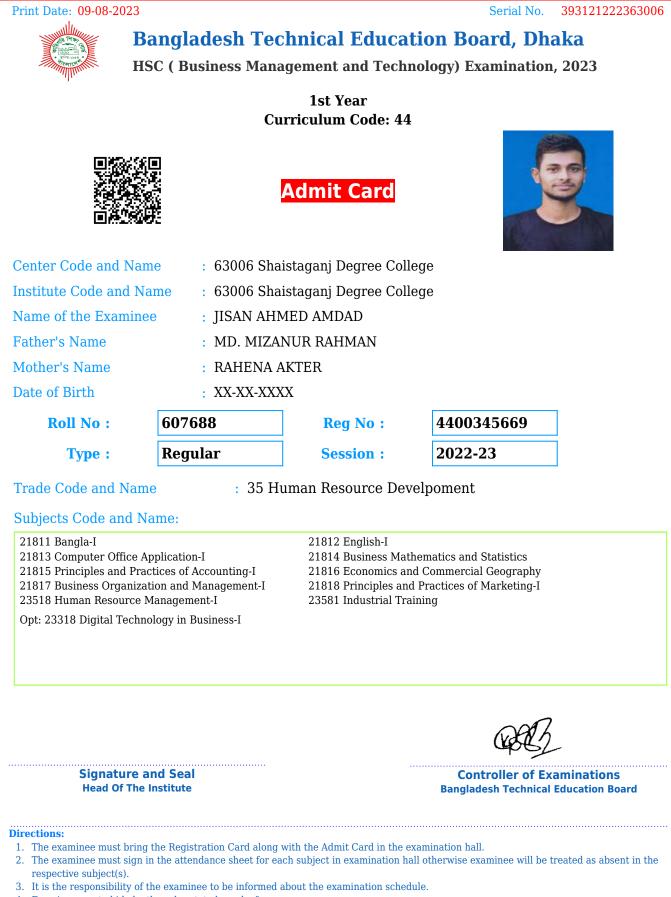

dule.

- 2. The examinee must sign in the attendance sheet for each subject in examination hall otherwise examinee will be treated as absent in the respective subject(s).
- 3. It is the responsibility of the examinee to be informed about the examination schedule.
- 4. Examinee must abide by the rules stated overleaf.