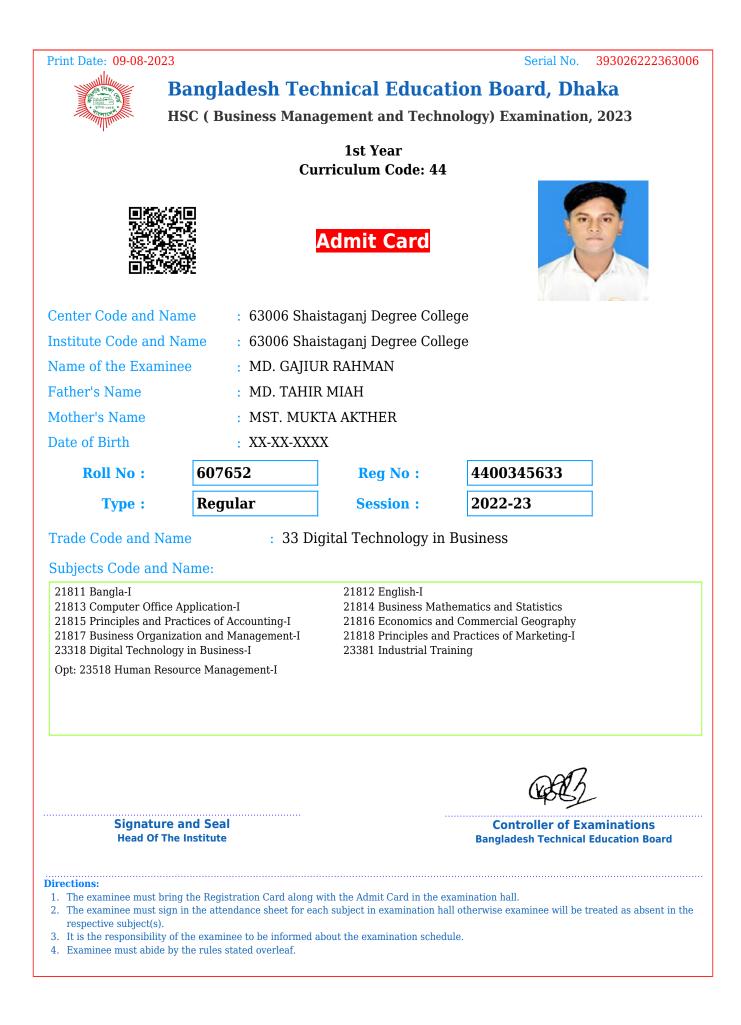

| Controller of Examinations<br>Bangladesh Technical Education Boar                                            | d     |
| Head Of T<br>Directions:<br>1. The examinee must br<br>2. The examinee must signed<br>respective subject(s).<br>3. It is the responsibility                                                                                                 | he Institute               | each subject in examination h                                                                                                                                                          | Bangladesh Technical Education Boar<br>examination hall.<br>all otherwise examinee will be treated as absent |       |















dule.



























- 2. The examinee must sign in the attendance sheet for each subject in examination hall otherwise examinee will be treated as absent in the respective subject(s).
- 3. It is the responsibility of the examinee to be informed about the examination schedule.
- 4. Examinee must abide by the rules stated overleaf.





- 4. Examined must shids by the must stated overlasf
- 4. Examinee must abide by the rules stated overleaf.















- 3. It is the responsibility of the examinee to be informed about the examination schedule.
- 4. Examinee must abide by the rules stated overleaf.

stated overleaf.



- 3. It is the responsibility of the examinee to be informed about the examination schedule.
- 4. Examinee must abide by the rules stated overleaf.







- respective subject(s).