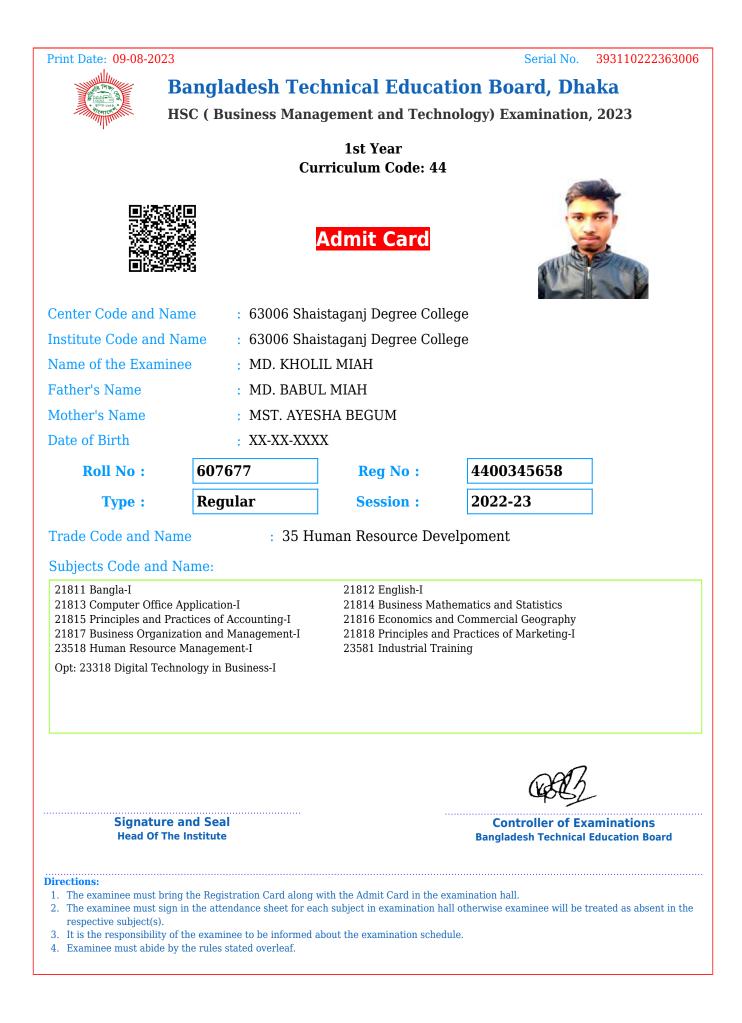

- 3. It is the responsibility of the examinee to be informed about the examination schedule.
- 4. Examinee must abide by the rules stated overleaf.

| Print Date: 09-08-202                                                                                                                                                                                                                       | 3                          |                                                                                                                                                                                        | Serial No. 3930102223                                                                                        | 63006 |
|---------------------------------------------------------------------------------------------------------------------------------------------------------------------------------------------------------------------------------------------|----------------------------|----------------------------------------------------------------------------------------------------------------------------------------------------------------------------------------|--------------------------------------------------------------------------------------------------------------|-------|
|                                                                                                                                                                                                                                             | Bangladesh Te              | chnical Educa                                                                                                                                                                          | tion Board, Dhaka                                                                                            |       |
|                                                                                                                                                                                                                                             | HSC ( Business Man         | agement and Tech                                                                                                                                                                       | nology) Examination, 2023                                                                                    |       |
|                                                                                                                                                                                                                                             |                            | 1st Year                                                                                                                                                                               |                                                                                                              |       |
|                                                                                                                                                                                                                                             | C                          | urriculum Code: 44                                                                                                                                                                     |                                                                                                              |       |
|                                                                                                                                                                                                                                             |                            | Admit Card                                                                                                                                                                             |                                                                                                              |       |
| Center Code and N                                                                                                                                                                                                                           | ame : 63006 Sh             | aistaganj Degree Coll                                                                                                                                                                  | lege                                                                                                         |       |
| institute Code and                                                                                                                                                                                                                          |                            | aistaganj Degree Coll                                                                                                                                                                  | lege                                                                                                         |       |
| Name of the Exami                                                                                                                                                                                                                           | inee : TAMANN              | A AKTAR JUMA                                                                                                                                                                           |                                                                                                              |       |
| Father's Name                                                                                                                                                                                                                               | : MD. ABD                  | -                                                                                                                                                                                      |                                                                                                              |       |
| Mother's Name                                                                                                                                                                                                                               | : JASMIN A                 |                                                                                                                                                                                        |                                                                                                              |       |
| Date of Birth                                                                                                                                                                                                                               | : XX-XX-XX                 | XX                                                                                                                                                                                     |                                                                                                              |       |
| Roll No:                                                                                                                                                                                                                                    | 607636                     | Reg No :                                                                                                                                                                               | 4400345617                                                                                                   |       |
| Type :                                                                                                                                                                                                                                      | Regular                    | Session :                                                                                                                                                                              | 2022-23                                                                                                      |       |
| Frade Code and Na<br>Subjects Code and                                                                                                                                                                                                      |                            | Digital Technology in                                                                                                                                                                  | Business                                                                                                     |       |
| 21811 Bangla-I<br>21813 Computer Office Application-I<br>21815 Principles and Practices of Accounting-I<br>21817 Business Organization and Management-I<br>23318 Digital Technology in Business-I<br>Opt: 23518 Human Resource Management-I |                            | 21812 English-I<br>21814 Business Mathematics and Statistics<br>21816 Economics and Commercial Geography<br>21818 Principles and Practices of Marketing-I<br>23381 Industrial Training |                                                                                                              |       |
| -                                                                                                                                                                                                                                           | e and Seal<br>he Institute |                                                                                                                                                                                        | Controller of Examinations<br>Bangladesh Technical Education Boar                                            | d     |
| Head Of T<br>Directions:<br>1. The examinee must br<br>2. The examinee must signed<br>respective subject(s).<br>3. It is the responsibility                                                                                                 | he Institute               | each subject in examination h                                                                                                                                                          | Bangladesh Technical Education Boar<br>examination hall.<br>all otherwise examinee will be treated as absent |       |