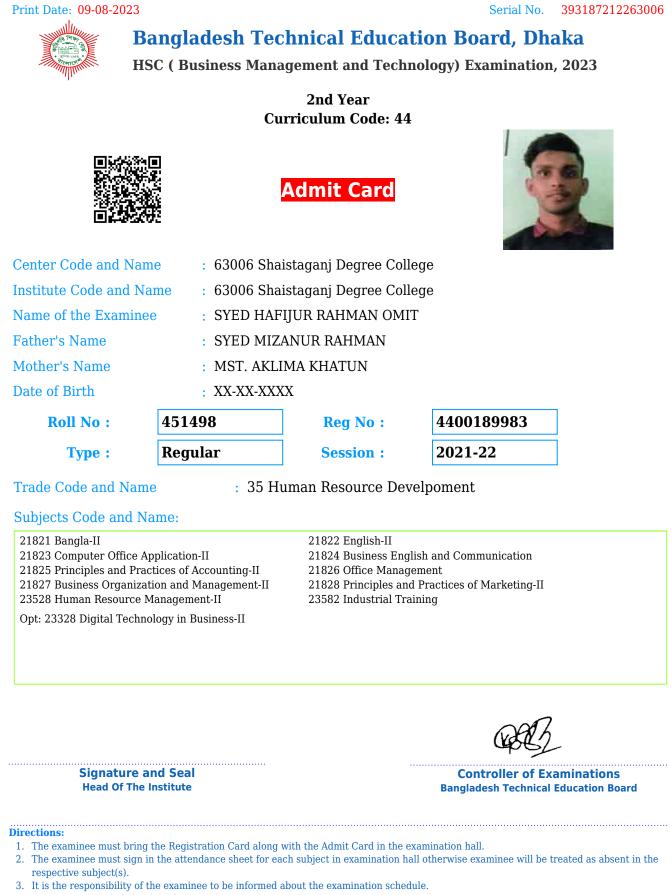

| Print Date: 09-08-202                                                                                  | 3                                                                                                                                      |                                | Serial No. 393055212263006                                         |  |
|--------------------------------------------------------------------------------------------------------|----------------------------------------------------------------------------------------------------------------------------------------|--------------------------------|--------------------------------------------------------------------|--|
|                                                                                                        | Bangladesh Te                                                                                                                          | chnical Educa                  | tion Board, Dhaka                                                  |  |
|                                                                                                        | HSC ( Business Man                                                                                                                     | agement and Tech               | nology) Examination, 2023                                          |  |
|                                                                                                        | C                                                                                                                                      | 2nd Year<br>urriculum Code: 44 | L                                                                  |  |
|                                                                                                        |                                                                                                                                        | Admit Card                     |                                                                    |  |
| Center Code and N                                                                                      | ame : 63006 Sha                                                                                                                        | aistaganj Degree Coll          | lege                                                               |  |
| Institute Code and                                                                                     | Institute Code and Name : 63006 Shais                                                                                                  |                                | lege                                                               |  |
| Name of the Exami                                                                                      | 5                                                                                                                                      | AHAN SAMI                      |                                                                    |  |
| Father's Name                                                                                          | Father's Name: MD. ATAUR RAHMAN                                                                                                        |                                |                                                                    |  |
| Mother's Name                                                                                          |                                                                                                                                        | N ARA BEGUM                    |                                                                    |  |
| Date of Birth                                                                                          | : XX-XX-XX                                                                                                                             | XX                             |                                                                    |  |
| Roll No :                                                                                              | 451413                                                                                                                                 | Reg No :                       | 4400189898                                                         |  |
| Type :                                                                                                 | Regular                                                                                                                                | Session :                      | 2021-22                                                            |  |
| Trade Code and Na                                                                                      | ame : 33 D                                                                                                                             | igital Technology in           | Business                                                           |  |
| Subjects Code and                                                                                      | Name:                                                                                                                                  |                                |                                                                    |  |
| 21821 Bangla-II<br>21823 Computer Office<br>21825 Principles and F                                     | e Application-II<br>Practices of Accounting-II<br>ization and Management-II<br>ogy in Business-II                                      | 21826 Office Manag             | d Practices of Marketing-II                                        |  |
| -                                                                                                      | e and Seal<br>he Institute                                                                                                             |                                | Controller of Examinations<br>Bangladesh Technical Education Board |  |
| <ol> <li>The examinee must sig<br/>respective subject(s).</li> <li>It is the responsibility</li> </ol> | ing the Registration Card along<br>gn in the attendance sheet for e<br>of the examinee to be informed<br>by the rules stated overleaf. | ach subject in examination h   | all otherwise examinee will be treated as absent in the            |  |