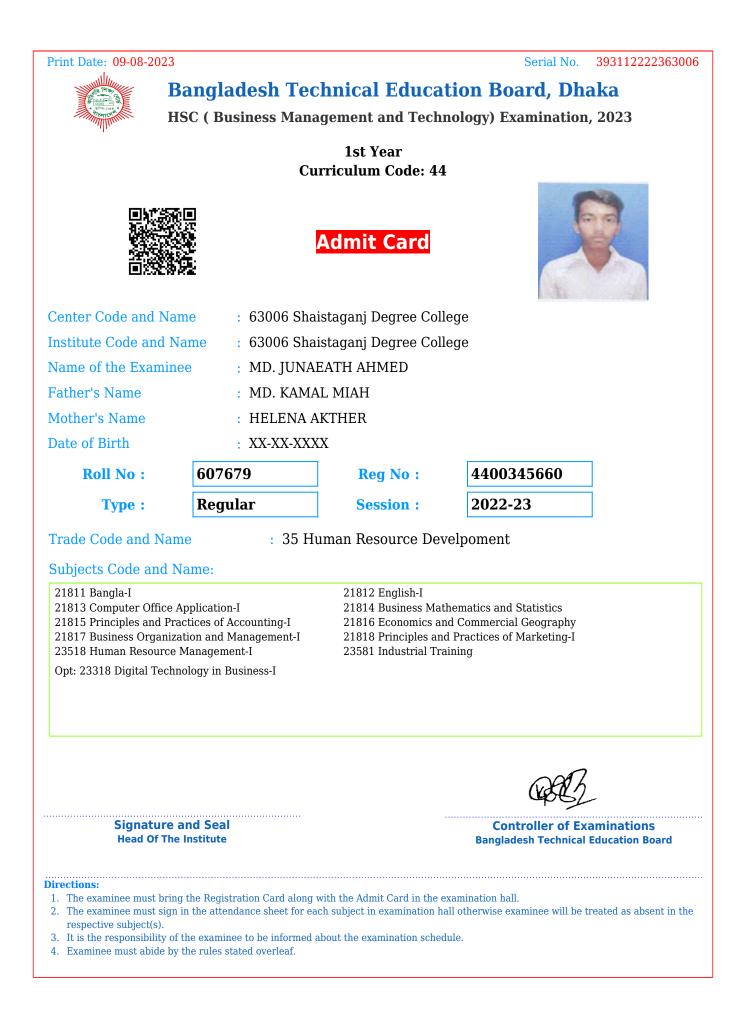

dule.

- 2. The examinee must sign in the attendance sheet for each subject in examination hall otherwise examinee will be treated as absent in the respective subject(s).
- 3. It is the responsibility of the examinee to be informed about the examination schedule.
- 4. Examinee must abide by the rules stated overleaf.