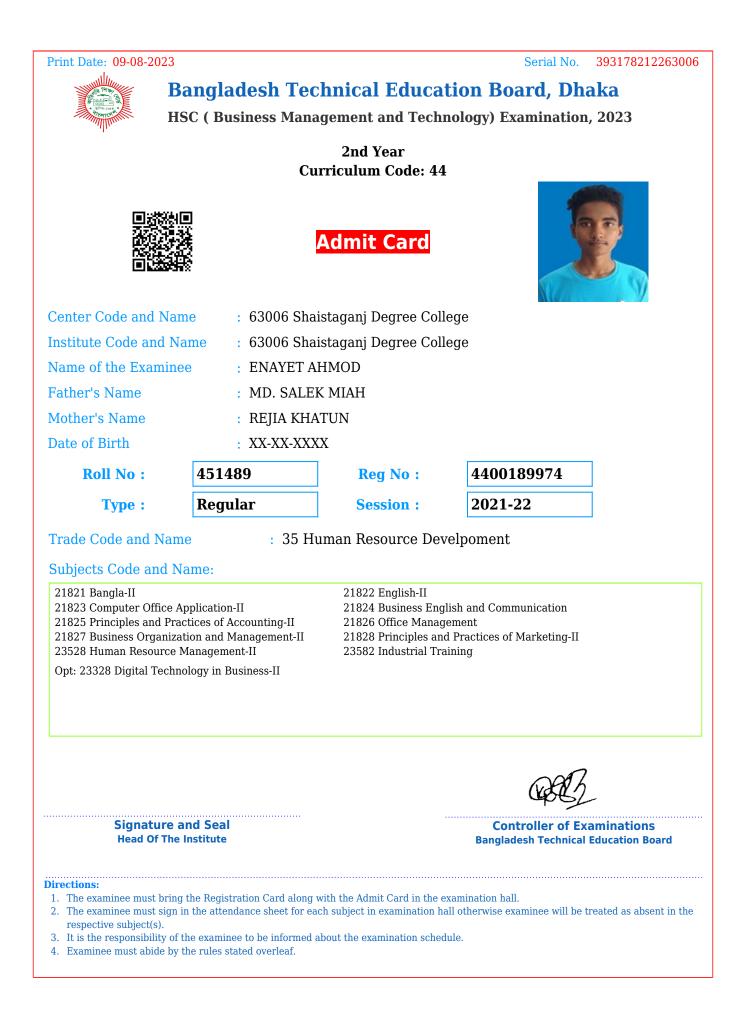

aminee to be informed about the examination schedule.
- 4. Examinee must abide by the rules stated overleaf.







4. Examinee must abide by the rules stated overleaf.

















- 2. The examinee must sign in the attendance sheet for each subject in examination hall otherwise examinee will be treated as absent in the respective subject(s).
- 3. It is the responsibility of the examinee to be informed about the examination schedule.
- 4. Examinee must abide by the rules stated overleaf.





4. Examinee must abide by the rules stated overleaf.









4. Examinee must abide by the rules stated overleaf.

















- 3. It is the responsibility of the examinee to be informed about the examination schedule.
- 4. Examinee must abide by the rules stated overleaf.

































## **Directions:**

- 1. The examinee must bring the Registration Card along with the Admit Card in the examination hall.
- 2. The examinee must sign in the attendance sheet for each subject in examination hall otherwise examinee will be treated as absent in the respective subject(s).
- 3. It is the responsibility of the examinee to be informed about the examination schedule.
- 4. Examinee must abide by the rules stated overleaf.









- respective subject(s).
- 3. It is the responsibility of the examinee to be informed about the examination schedule.
- 4. Examinee must abide by the rules stated overleaf.