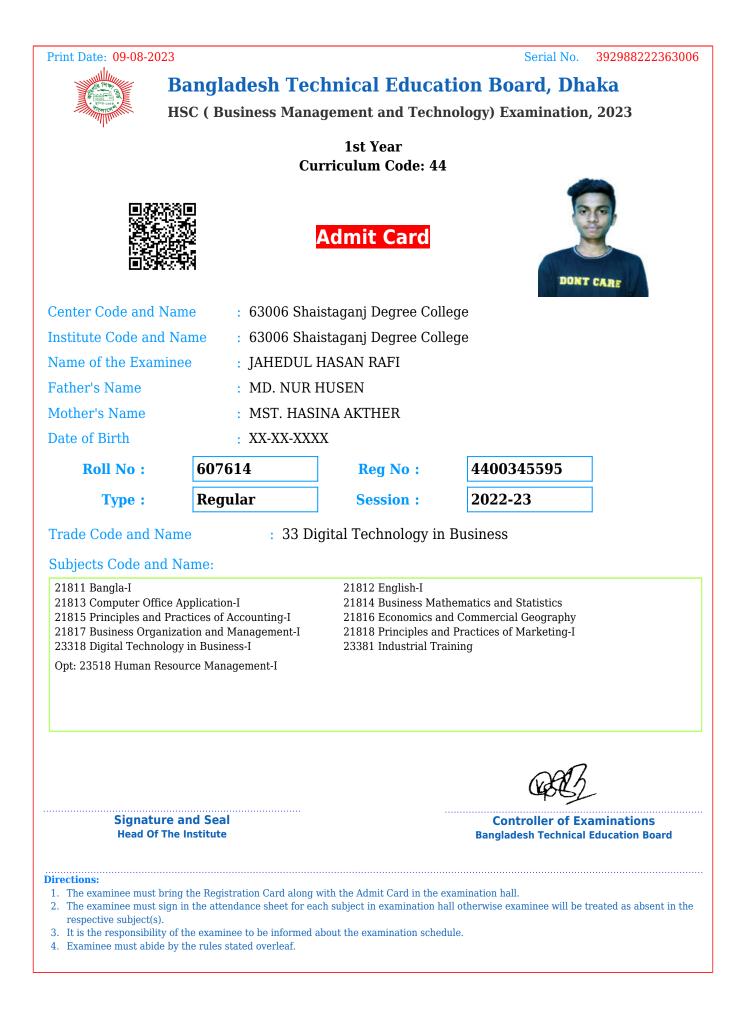

d overleaf.

| Print Date: 09-08-202                                                                                  | 3                                                                                                                                       |                                         | Serial No.                                                                                 | 392991222363006         |
|--------------------------------------------------------------------------------------------------------|-----------------------------------------------------------------------------------------------------------------------------------------|-----------------------------------------|--------------------------------------------------------------------------------------------|-------------------------|
|                                                                                                        | Bangladesh Teo                                                                                                                          | chnical Educa                           | tion Board, Dha                                                                            | aka                     |
| Trender and                                                                                            | HSC ( Business Mana                                                                                                                     | agement and Tech                        | nology) Examination                                                                        | , 2023                  |
|                                                                                                        | Cu                                                                                                                                      | 1st Year<br>Irriculum Code: 44          | ł                                                                                          |                         |
|                                                                                                        |                                                                                                                                         | Admit Card                              |                                                                                            |                         |
| Center Code and N                                                                                      | ame : 63006 Sha                                                                                                                         | istaganj Degree Coll                    | ege                                                                                        |                         |
| Institute Code and                                                                                     | Name : 63006 Sha                                                                                                                        | istaganj Degree Coll                    | ege                                                                                        |                         |
| Name of the Exami                                                                                      | nee : MD. IBRAI                                                                                                                         | HIM MIAH                                |                                                                                            |                         |
| Father's Name                                                                                          | : MD. ABDU                                                                                                                              | JL KADIR                                |                                                                                            |                         |
| Mother's Name                                                                                          | : MS. BEGU                                                                                                                              | M KHATUN                                |                                                                                            |                         |
| Date of Birth                                                                                          | : XX-XX-XXX                                                                                                                             | XX                                      |                                                                                            |                         |
| Roll No :                                                                                              | 607617                                                                                                                                  | Reg No :                                | 4400345598                                                                                 |                         |
| Type :                                                                                                 | Regular                                                                                                                                 | Session :                               | 2022-23                                                                                    |                         |
| Trade Code and Na<br>Subjects Code and<br>21811 Bangla-I                                               |                                                                                                                                         | igital Technology in<br>21812 English-I | Business                                                                                   |                         |
| 21813 Computer Office<br>21815 Principles and F                                                        | Practices of Accounting-I<br>ization and Management-I<br>ogy in Business-I                                                              | 21816 Economics ar                      | hematics and Statistics<br>nd Commercial Geography<br>d Practices of Marketing-I<br>aining |                         |
|                                                                                                        |                                                                                                                                         |                                         | QCZ                                                                                        | -                       |
| _                                                                                                      | Signature and Seal<br>Head Of The Institute                                                                                             |                                         | Controller of Exa<br>Bangladesh Technical                                                  |                         |
| <ol> <li>The examinee must sig<br/>respective subject(s).</li> <li>It is the responsibility</li> </ol> | ing the Registration Card along<br>gn in the attendance sheet for ea<br>of the examinee to be informed<br>by the rules stated overleaf. | hch subject in examination h            | all otherwise examinee will be t                                                           | reated as absent in the |