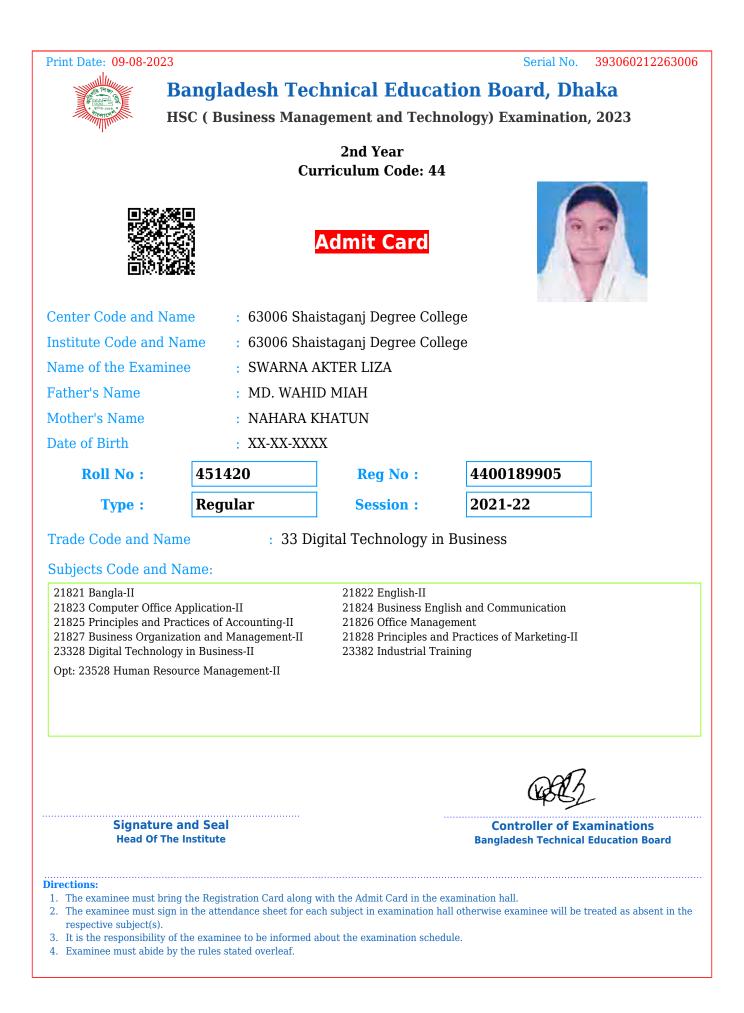

| Print Date: 09-08-202                                                                                  | 3                                                                                                                                      |                                | Serial No. 393055212263006                                         |  |
|--------------------------------------------------------------------------------------------------------|----------------------------------------------------------------------------------------------------------------------------------------|--------------------------------|--------------------------------------------------------------------|--|
|                                                                                                        | Bangladesh Te                                                                                                                          | chnical Educa                  | tion Board, Dhaka                                                  |  |
|                                                                                                        | HSC ( Business Man                                                                                                                     | agement and Tech               | nology) Examination, 2023                                          |  |
|                                                                                                        | C                                                                                                                                      | 2nd Year<br>urriculum Code: 44 | L                                                                  |  |
|                                                                                                        |                                                                                                                                        | Admit Card                     |                                                                    |  |
| Center Code and N                                                                                      | ame : 63006 Sha                                                                                                                        | aistaganj Degree Coll          | lege                                                               |  |
| Institute Code and                                                                                     | Institute Code and Name : 63006 Shais                                                                                                  |                                | lege                                                               |  |
| Name of the Exami                                                                                      | 5                                                                                                                                      | AHAN SAMI                      |                                                                    |  |
| Father's Name                                                                                          | Father's Name: MD. ATAUR RAHMAN                                                                                                        |                                |                                                                    |  |
| Mother's Name                                                                                          |                                                                                                                                        | N ARA BEGUM                    |                                                                    |  |
| Date of Birth                                                                                          | : XX-XX-XX                                                                                                                             | XX                             |                                                                    |  |
| Roll No :                                                                                              | 451413                                                                                                                                 | Reg No :                       | 4400189898                                                         |  |
| Type :                                                                                                 | Regular                                                                                                                                | Session :                      | 2021-22                                                            |  |
| Trade Code and Na                                                                                      | ame : 33 D                                                                                                                             | igital Technology in           | Business                                                           |  |
| Subjects Code and                                                                                      | Name:                                                                                                                                  |                                |                                                                    |  |
| 21821 Bangla-II<br>21823 Computer Office<br>21825 Principles and F                                     | e Application-II<br>Practices of Accounting-II<br>ization and Management-II<br>ogy in Business-II                                      | 21826 Office Manag             | d Practices of Marketing-II                                        |  |
| -                                                                                                      | e and Seal<br>he Institute                                                                                                             |                                | Controller of Examinations<br>Bangladesh Technical Education Board |  |
| <ol> <li>The examinee must sig<br/>respective subject(s).</li> <li>It is the responsibility</li> </ol> | ing the Registration Card along<br>gn in the attendance sheet for e<br>of the examinee to be informed<br>by the rules stated overleaf. | ach subject in examination h   | all otherwise examinee will be treated as absent in the            |  |