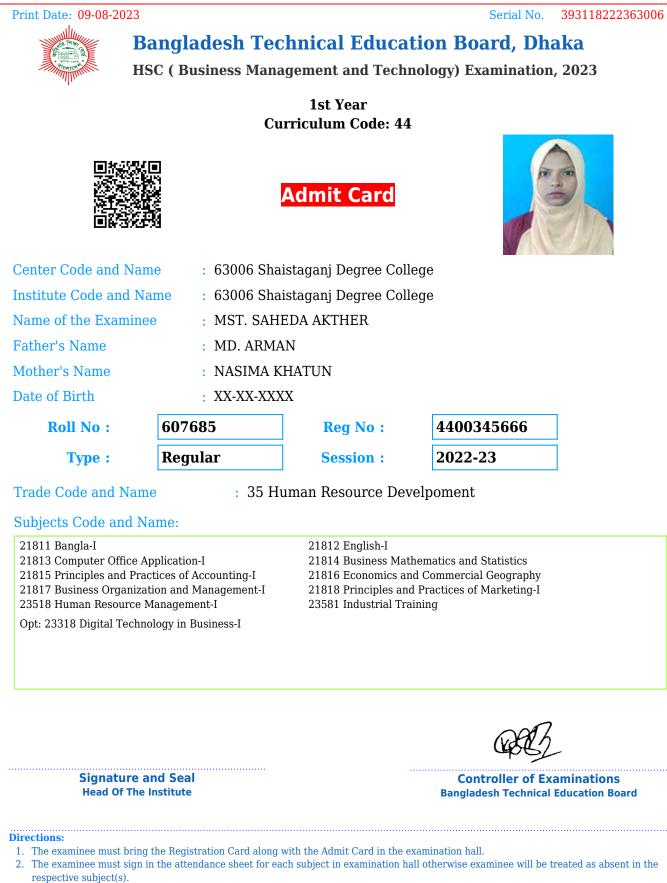

d overleaf.

| Print Date: 09-08-202                                                                                  | 3                                                                                                                                       |                                         | Serial No.                                                                                 | 392991222363006         |
|--------------------------------------------------------------------------------------------------------|-----------------------------------------------------------------------------------------------------------------------------------------|-----------------------------------------|--------------------------------------------------------------------------------------------|-------------------------|
|                                                                                                        | Bangladesh Teo                                                                                                                          | chnical Educa                           | tion Board, Dha                                                                            | aka                     |
| Trender and                                                                                            | HSC ( Business Mana                                                                                                                     | agement and Tech                        | nology) Examination                                                                        | , 2023                  |
|                                                                                                        | Cu                                                                                                                                      | 1st Year<br>Irriculum Code: 44          | ł                                                                                          |                         |
|                                                                                                        |                                                                                                                                         | Admit Card                              |                                                                                            |                         |
| Center Code and N                                                                                      | ame : 63006 Sha                                                                                                                         | istaganj Degree Coll                    | ege                                                                                        |                         |
| Institute Code and                                                                                     | Name : 63006 Sha                                                                                                                        | istaganj Degree Coll                    | ege                                                                                        |                         |
| Name of the Exami                                                                                      | nee : MD. IBRAI                                                                                                                         | HIM MIAH                                |                                                                                            |                         |
| Father's Name                                                                                          | : MD. ABDU                                                                                                                              | JL KADIR                                |                                                                                            |                         |
| Mother's Name                                                                                          | : MS. BEGU                                                                                                                              | M KHATUN                                |                                                                                            |                         |
| Date of Birth                                                                                          | : XX-XX-XXX                                                                                                                             | XX                                      |                                                                                            |                         |
| Roll No :                                                                                              | 607617                                                                                                                                  | Reg No :                                | 4400345598                                                                                 |                         |
| Type :                                                                                                 | Regular                                                                                                                                 | Session :                               | 2022-23                                                                                    |                         |
| Trade Code and Na<br>Subjects Code and<br>21811 Bangla-I                                               |                                                                                                                                         | igital Technology in<br>21812 English-I | Business                                                                                   |                         |
| 21813 Computer Office<br>21815 Principles and F                                                        | Practices of Accounting-I<br>ization and Management-I<br>ogy in Business-I                                                              | 21816 Economics ar                      | hematics and Statistics<br>nd Commercial Geography<br>d Practices of Marketing-I<br>aining |                         |
|                                                                                                        |                                                                                                                                         |                                         | QCZ                                                                                        | -                       |
| _                                                                                                      | Signature and Seal<br>Head Of The Institute                                                                                             |                                         | Controller of Exa<br>Bangladesh Technical                                                  |                         |
| <ol> <li>The examinee must sig<br/>respective subject(s).</li> <li>It is the responsibility</li> </ol> | ing the Registration Card along<br>gn in the attendance sheet for ea<br>of the examinee to be informed<br>by the rules stated overleaf. | hch subject in examination h            | all otherwise examinee will be t                                                           | reated as absent in the |