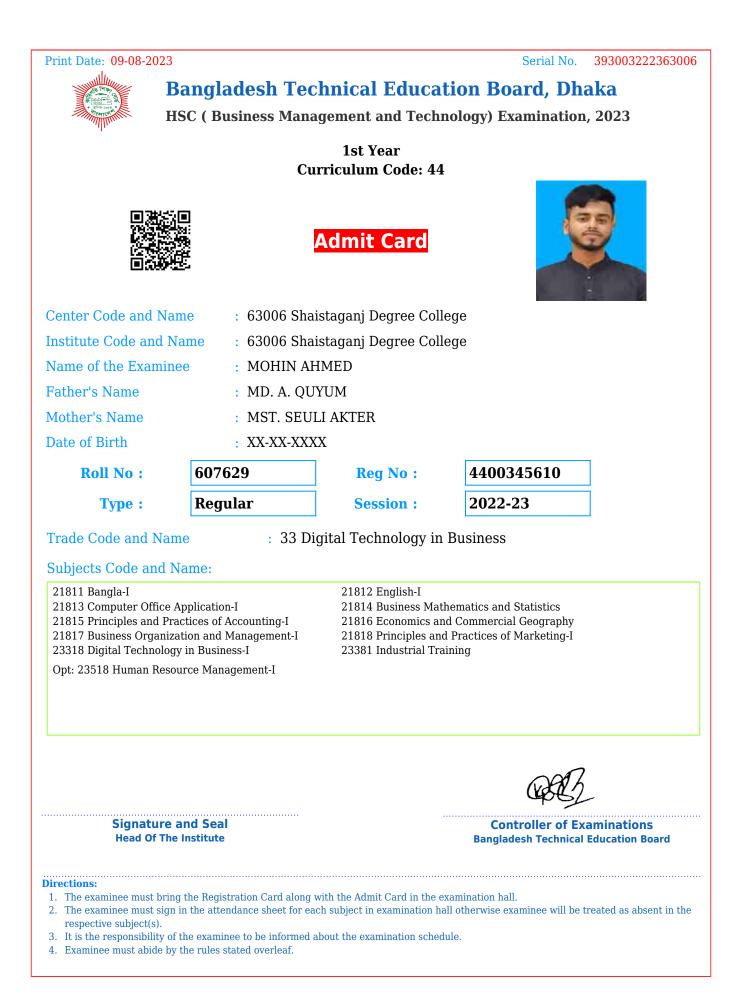

|                                         | Controller of Exa<br>Bangladesh Technical                                                  |                         |
| <ol> <li>The examinee must sig<br/>respective subject(s).</li> <li>It is the responsibility</li> </ol> | ing the Registration Card along<br>gn in the attendance sheet for ea<br>of the examinee to be informed<br>by the rules stated overleaf. | hch subject in examination h            | all otherwise examinee will be t                                                           | reated as absent in the |





- 3. It is the responsibility of the examinee to be informed about the examination schedule.
- 4. Examinee must abide by the rules stated overleaf.























| Print Date: 09-08-202                                                                                                                                                                                                                       | 3                          |                                                                                                                                                                                        | Serial No. 3930102223                                                                                        | 63006 |
|------------------------------------------------------------------------------------------------------------------------------------------------------------------------------------------------------------------------