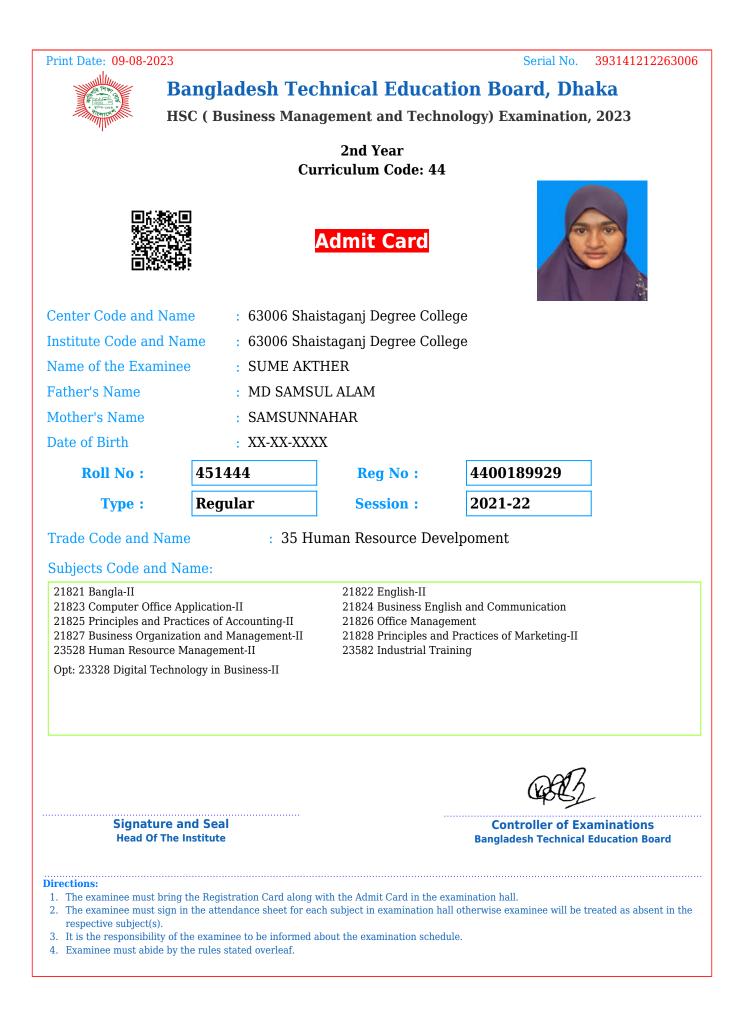

| Print Date: 09-08-202                                                                                  | 3                                                                                                                                      |                                | Serial No. 393055212263006                                         |  |
|--------------------------------------------------------------------------------------------------------|----------------------------------------------------------------------------------------------------------------------------------------|--------------------------------|--------------------------------------------------------------------|--|
|                                                                                                        | Bangladesh Te                                                                                                                          | chnical Educa                  | tion Board, Dhaka                                                  |  |
|                                                                                                        | HSC ( Business Man                                                                                                                     | agement and Tech               | nology) Examination, 2023                                          |  |
|                                                                                                        | C                                                                                                                                      | 2nd Year<br>urriculum Code: 44 | L                                                                  |  |
|                                                                                                        |                                                                                                                                        | Admit Card                     |                                                                    |  |
| Center Code and N                                                                                      | ame : 63006 Sha                                                                                                                        | aistaganj Degree Coll          | lege                                                               |  |
| Institute Code and                                                                                     | Institute Code and Name : 63006 Shais                                                                                                  |                                | lege                                                               |  |
| Name of the Exami                                                                                      | 5                                                                                                                                      | AHAN SAMI                      |                                                                    |  |
| Father's Name                                                                                          | Father's Name: MD. ATAUR RAHMAN                                                                                                        |                                |                                                                    |  |
| Mother's Name                                                                                          |                                                                                                                                        | N ARA BEGUM                    |                                                                    |  |
| Date of Birth                                                                                          | : XX-XX-XX                                                                                                                             | XX                             |                                                                    |  |
| Roll No :                                                                                              | 451413                                                                                                                                 | Reg No :                       | 4400189898                                                         |  |
| Type :                                                                                                 | Regular                                                                                                                                | Session :                      | 2021-22                                                            |  |
| Trade Code and Na                                                                                      | ame : 33 D                                                                                                                             | igital Technology in           | Business                                                           |  |
| Subjects Code and                                                                                      | Name:                                                                                                                                  |                                |                                                                    |  |
| 21821 Bangla-II<br>21823 Computer Office<br>21825 Principles and F                                     | e Application-II<br>Practices of Accounting-II<br>ization and Management-II<br>ogy in Business-II                                      | 21826 Office Manag             | d Practices of Marketing-II                                        |  |
| -                                                                                                      | e and Seal<br>he Institute                                                                                                             |                                | Controller of Examinations<br>Bangladesh Technical Education Board |  |
| <ol> <li>The examinee must sig<br/>respective subject(s).</li> <li>It is the responsibility</li> </ol> | ing the Registration Card along<br>gn in the attendance sheet for e<br>of the examinee to be informed<br>by the rules stated overleaf. | ach subject in examination h   | all otherwise examinee will be treated as absent in the            |  |