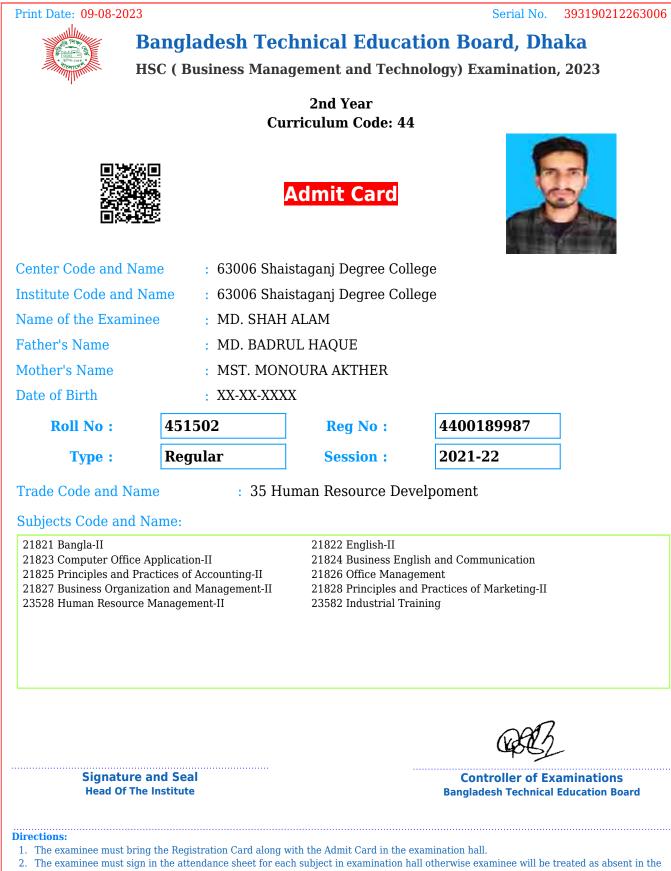

| Print Date: 09-08-2023                                                                                    | 3                                                                                                                                       |                               | Serial No. 393053212263006                                         |
|-----------------------------------------------------------------------------------------------------------|-----------------------------------------------------------------------------------------------------------------------------------------|-------------------------------|--------------------------------------------------------------------|
|                                                                                                           | Bangladesh Teo                                                                                                                          | chnical Educat                | tion Board, Dhaka                                                  |
|                                                                                                           | HSC ( Business Mana                                                                                                                     | agement and Tech              | nology) Examination, 2023                                          |
|                                                                                                           | Cu                                                                                                                                      | 2nd Year<br>rriculum Code: 44 |                                                                    |
|                                                                                                           |                                                                                                                                         | Admit Card                    |                                                                    |
| Center Code and Na                                                                                        | ame : 63006 Sha                                                                                                                         | istaganj Degree Coll          | ege                                                                |
| Institute Code and                                                                                        |                                                                                                                                         | istaganj Degree Coll          | ege                                                                |
| Name of the Examin                                                                                        | nee : MAHBUBA                                                                                                                           | AKTHER SUVA                   |                                                                    |
| Father's Name                                                                                             | : MD SAIDU                                                                                                                              | IR RAHMAN                     |                                                                    |
| Mother's Name                                                                                             | : ALEYA BE                                                                                                                              | GUM                           |                                                                    |
| Date of Birth                                                                                             | : XX-XX-XXX                                                                                                                             | XX                            |                                                                    |
| Roll No :                                                                                                 | 451411                                                                                                                                  | Reg No :                      | 4400189896                                                         |
| Type :                                                                                                    | Regular                                                                                                                                 | Session :                     | 2021-22                                                            |
| Trade Code and Na                                                                                         | me : 33 Di                                                                                                                              | gital Technology in           | Business                                                           |
| Subjects Code and                                                                                         | Name:                                                                                                                                   |                               |                                                                    |
| 21821 Bangla-II<br>21823 Computer Office<br>21825 Principles and P                                        | e Application-II<br>ractices of Accounting-II<br>zation and Management-II<br>gy in Business-II                                          | 21826 Office Manag            | l Practices of Marketing-II                                        |
|                                                                                                           | e and Seal<br>ne Institute                                                                                                              |                               | Controller of Examinations<br>Bangladesh Technical Education Board |
| <ol> <li>The examinee must sig<br/>respective subject(s).</li> <li>It is the responsibility of</li> </ol> | ng the Registration Card along<br>m in the attendance sheet for ea<br>of the examinee to be informed a<br>by the rules stated overleaf. | ich subject in examination ha | all otherwise examinee will be treated as absent in the            |