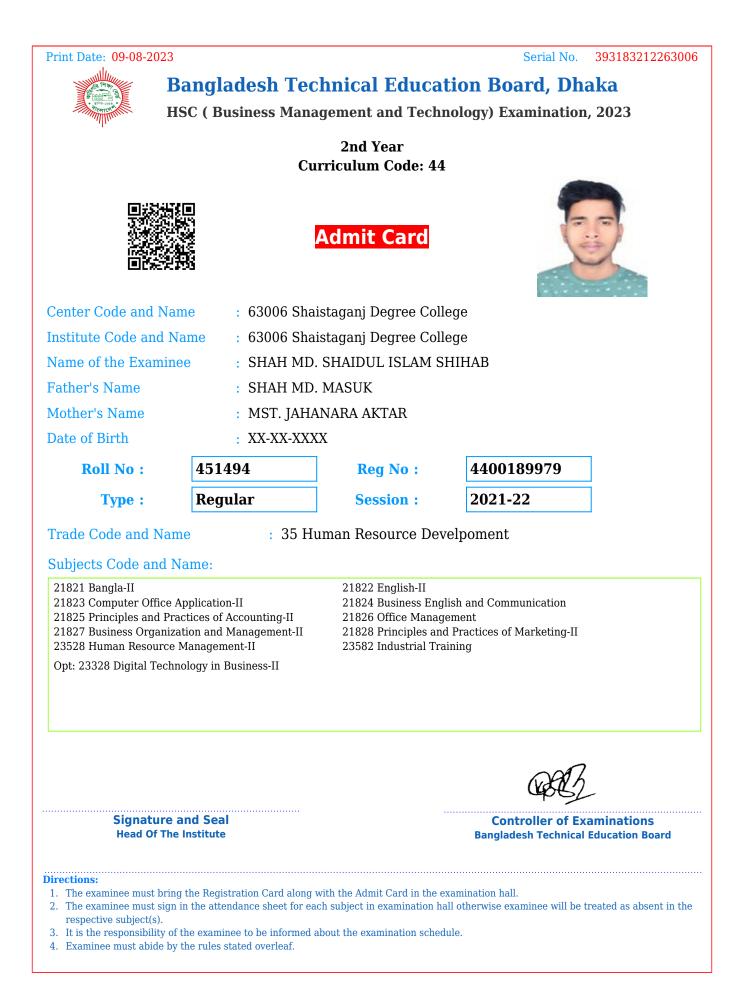

be informed about the examination schedule.
- 4. Examinee must abide by the rules stated overleaf.







4. Examinee must abide by the rules stated overleaf.

















- 2. The examinee must sign in the attendance sheet for each subject in examination hall otherwise examinee will be treated as absent in the respective subject(s).
- 3. It is the responsibility of the examinee to be informed about the examination schedule.
- 4. Examinee must abide by the rules stated overleaf.





4. Examinee must abide by the rules stated overleaf.









4. Examinee must abide by the rules stated overleaf.

















- 3. It is the responsibility of the examinee to be informed about the examination schedule.
- 4. Examinee must abide by the rules stated overleaf.

































## **Directions:**

- 1. The examinee must bring the Registration Card along with the Admit Card in the examination hall.
- 2. The examinee must sign in the attendance sheet for each subject in examination hall otherwise examinee will be treated as absent in the respective subject(s).
- 3. It is the responsibility of the examinee to be informed about the examination schedule.
- 4. Examinee must abide by the rules stated overleaf.









- respective subject(s).
- 3. It is the responsibility of the examinee to be informed about the examination schedule.
- 4. Examinee must abide by the rules stated overleaf.