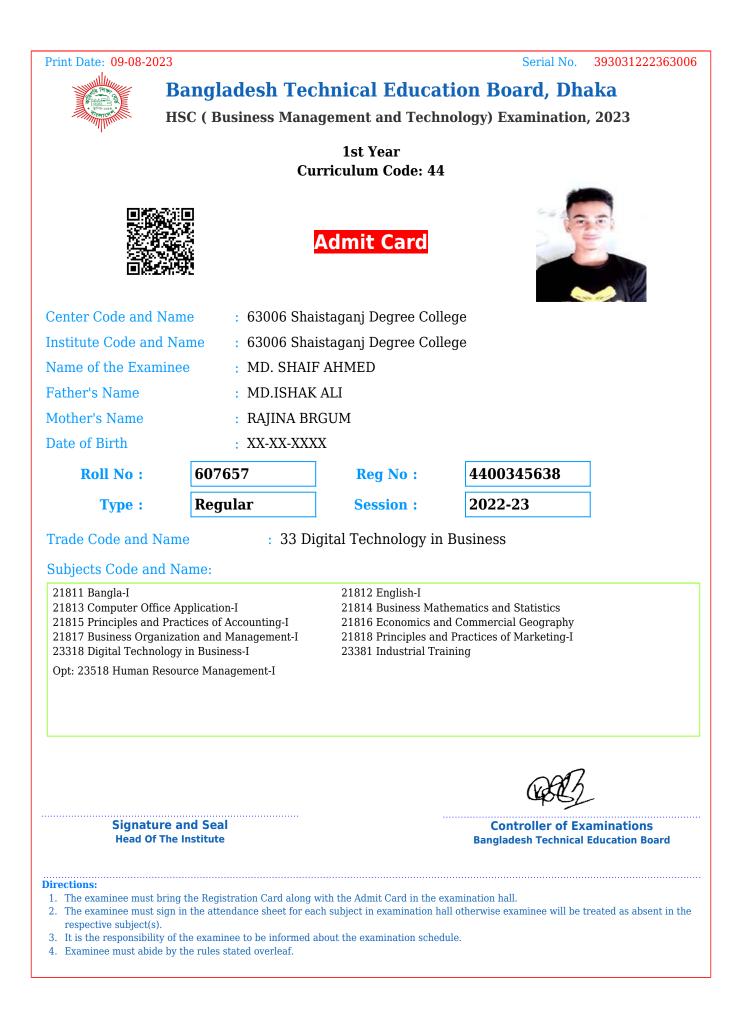

d overleaf.

| Print Date: 09-08-202                                                                                  | 3                                                                                                                                       |                                         | Serial No.                                                                                 | 392991222363006         |
|--------------------------------------------------------------------------------------------------------|-----------------------------------------------------------------------------------------------------------------------------------------|-----------------------------------------|--------------------------------------------------------------------------------------------|-------------------------|
|                                                                                                        | Bangladesh Teo                                                                                                                          | chnical Educa                           | tion Board, Dha                                                                            | aka                     |
| Trender and                                                                                            | HSC ( Business Mana                                                                                                                     | agement and Tech                        | nology) Examination                                                                        | , 2023                  |
|                                                                                                        | Cu                                                                                                                                      | 1st Year<br>Irriculum Code: 44          | ł                                                                                          |                         |
|                                                                                                        |                                                                                                                                         | Admit Card                              |                                                                                            |                         |
| Center Code and N                                                                                      | ame : 63006 Sha                                                                                                                         | istaganj Degree Coll                    | ege                                                                                        |                         |
| Institute Code and                                                                                     | Name : 63006 Sha                                                                                                                        | istaganj Degree Coll                    | ege                                                                                        |                         |
| Name of the Exami                                                                                      | nee : MD. IBRAI                                                                                                                         | HIM MIAH                                |                                                                                            |                         |
| Father's Name                                                                                          | : MD. ABDU                                                                                                                              | JL KADIR                                |                                                                                            |                         |
| Mother's Name                                                                                          | : MS. BEGU                                                                                                                              | M KHATUN                                |                                                                                            |                         |
| Date of Birth                                                                                          | : XX-XX-XXX                                                                                                                             | XX                                      |                                                                                            |                         |
| Roll No :                                                                                              | 607617                                                                                                                                  | Reg No :                                | 4400345598                                                                                 |                         |
| Type :                                                                                                 | Regular                                                                                                                                 | Session :                               | 2022-23                                                                                    |                         |
| Trade Code and Na<br>Subjects Code and<br>21811 Bangla-I                                               |                                                                                                                                         | igital Technology in<br>21812 English-I | Business                                                                                   |                         |
| 21813 Computer Office<br>21815 Principles and F                                                        | Practices of Accounting-I<br>ization and Management-I<br>ogy in Business-I                                                              | 21816 Economics ar                      | hematics and Statistics<br>nd Commercial Geography<br>d Practices of Marketing-I<br>aining |                         |
|                                                                                                        |                                                                                                                                         |                                         | QCZ                                                                                        | -                       |
| _                                                                                                      | Signature and Seal<br>Head Of The Institute                                                                                             |                                         | Controller of Exa<br>Bangladesh Technical                                                  |                         |
| <ol> <li>The examinee must sig<br/>respective subject(s).</li> <li>It is the responsibility</li> </ol> | ing the Registration Card along<br>gn in the attendance sheet for ea<br>of the examinee to be informed<br>by the rules stated overleaf. | hch subject in examination h            | all otherwise examinee will be t                                                           | reated as absent in the |