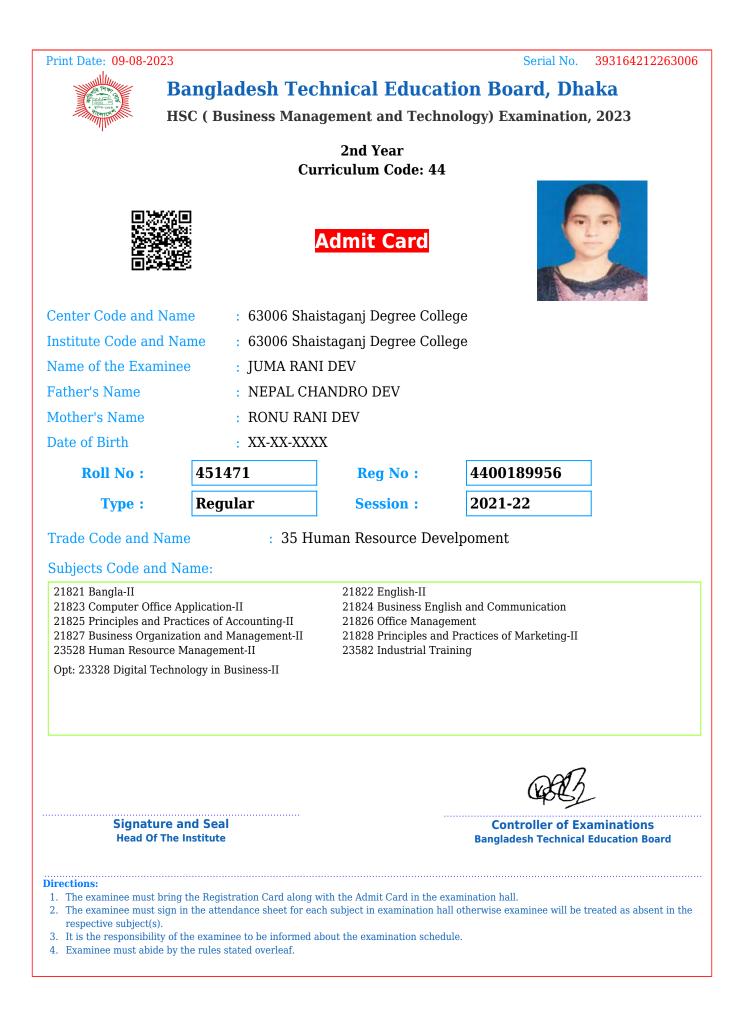

n in the attendance sheet for each subject in examination hall otherwise examinee will be treated as absent in the respective subject(s).
- 3. It is the responsibility of the examinee to be informed about the examination schedule.
- 4. Examinee must abide by the rules stated overleaf.







4. Examinee must abide by the rules stated overleaf.

















- 2. The examinee must sign in the attendance sheet for each subject in examination hall otherwise examinee will be treated as absent in the respective subject(s).
- 3. It is the responsibility of the examinee to be informed about the examination schedule.
- 4. Examinee must abide by the rules stated overleaf.





4. Examinee must abide by the rules stated overleaf.









4. Examinee must abide by the rules stated overleaf.

















- 3. It is the responsibility of the examinee to be informed about the examination schedule.
- 4. Examinee must abide by the rules stated overleaf.

































## **Directions:**

- 1. The examinee must bring the Registration Card along with the Admit Card in the examination hall.
- 2. The examinee must sign in the attendance sheet for each subject in examination hall otherwise examinee will be treated as absent in the respective subject(s).
- 3. It is the responsibility of the examinee to be informed about the examination schedule.
- 4. Examinee must abide by the rules stated overleaf.









- respective subject(s).
- 3. It is the responsibility of the examinee to be informed about the examination schedule.
- 4. Examinee must abide by the rules stated o