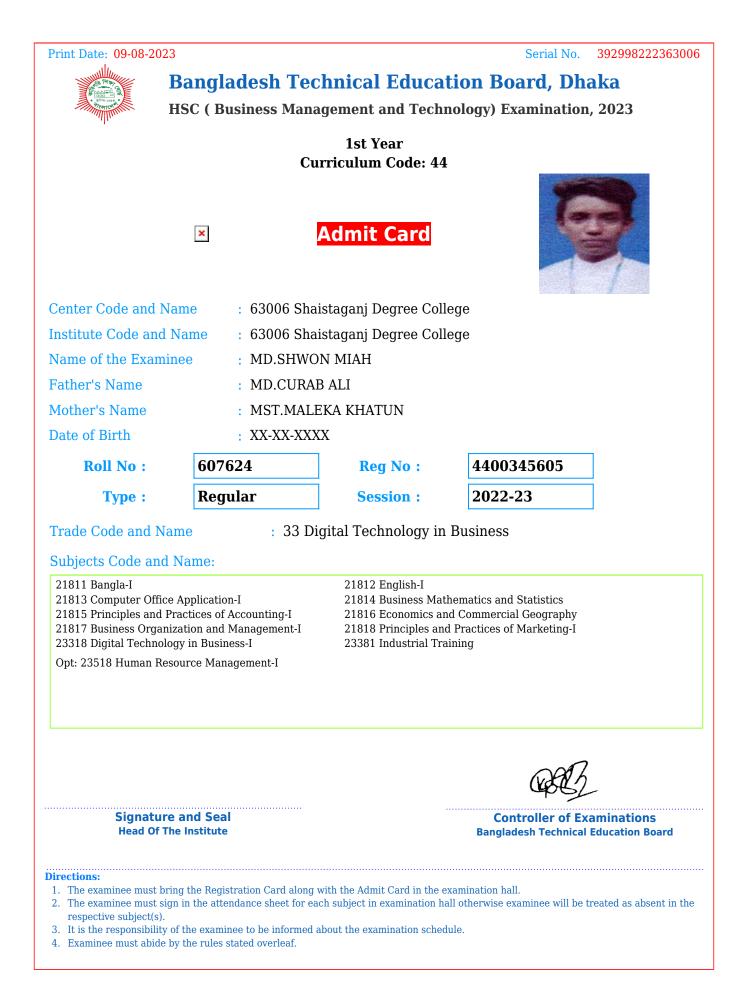

|                                         | Controller of Exa<br>Bangladesh Technical                                                  |                         |
| <ol> <li>The examinee must sig<br/>respective subject(s).</li> <li>It is the responsibility</li> </ol> | ing the Registration Card along<br>gn in the attendance sheet for ea<br>of the examinee to be informed<br>by the rules stated overleaf. | hch subject in examination h            | all otherwise examinee will be t                                                           | reated as absent in the |





- 3. It is the responsibility of the examinee to be informed about the examination schedule.
- 4. Examinee must abide by the rules stated overleaf.























| Print Date: 09-08-202                                                                                                                                                                                                                       | 3                          |                                                                                                                                                                                        | Serial No. 3930102223                                                                                        | 63006 |
|--------------------------------------------------------------------------------------------------------------------------------------------------------------------------------------------------------------