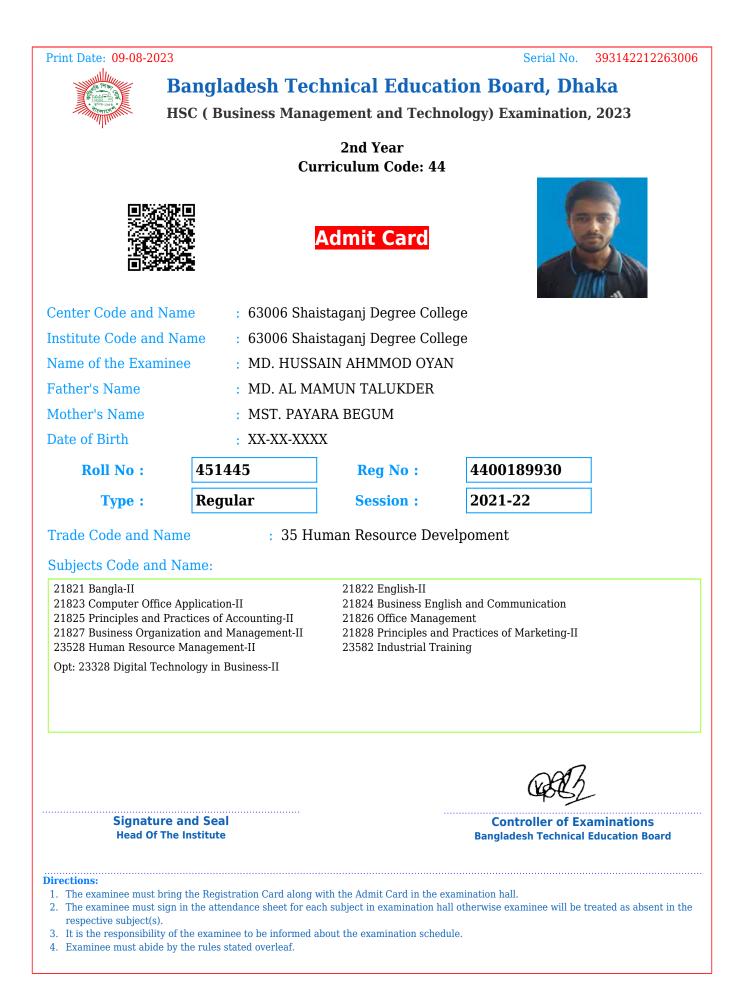

| Print Date: 09-08-2023                                                                                    | 3                                                                                                                                       |                               | Serial No. 393053212263006                                         |
|-----------------------------------------------------------------------------------------------------------|-----------------------------------------------------------------------------------------------------------------------------------------|-------------------------------|--------------------------------------------------------------------|
|                                                                                                           | Bangladesh Teo                                                                                                                          | chnical Educat                | tion Board, Dhaka                                                  |
|                                                                                                           | HSC ( Business Mana                                                                                                                     | agement and Tech              | nology) Examination, 2023                                          |
|                                                                                                           | Cu                                                                                                                                      | 2nd Year<br>rriculum Code: 44 |                                                                    |
|                                                                                                           |                                                                                                                                         | Admit Card                    |                                                                    |
| Center Code and Na                                                                                        | ame : 63006 Sha                                                                                                                         | istaganj Degree Coll          | ege                                                                |
| Institute Code and                                                                                        |                                                                                                                                         | istaganj Degree Coll          | ege                                                                |
| Name of the Examin                                                                                        | nee : MAHBUBA                                                                                                                           | AKTHER SUVA                   |                                                                    |
| Father's Name                                                                                             | : MD SAIDU                                                                                                                              | IR RAHMAN                     |                                                                    |
| Mother's Name                                                                                             | : ALEYA BE                                                                                                                              | GUM                           |                                                                    |
| Date of Birth                                                                                             | : XX-XX-XXX                                                                                                                             | XX                            |                                                                    |
| Roll No :                                                                                                 | 451411                                                                                                                                  | Reg No :                      | 4400189896                                                         |
| Type :                                                                                                    | Regular                                                                                                                                 | Session :                     | 2021-22                                                            |
| Trade Code and Na                                                                                         | me : 33 Di                                                                                                                              | gital Technology in           | Business                                                           |
| Subjects Code and                                                                                         | Name:                                                                                                                                   |                               |                                                                    |
| 21821 Bangla-II<br>21823 Computer Office<br>21825 Principles and P                                        | e Application-II<br>ractices of Accounting-II<br>zation and Management-II<br>gy in Business-II                                          | 21826 Office Manag            | l Practices of Marketing-II                                        |
|                                                                                                           | e and Seal<br>ne Institute                                                                                                              |                               | Controller of Examinations<br>Bangladesh Technical Education Board |
| <ol> <li>The examinee must sig<br/>respective subject(s).</li> <li>It is the responsibility of</li> </ol> | ng the Registration Card along<br>m in the attendance sheet for ea<br>of the examinee to be informed a<br>by the rules stated overleaf. | ich subject in examination ha | all otherwise examinee will be treated as absent in the            |