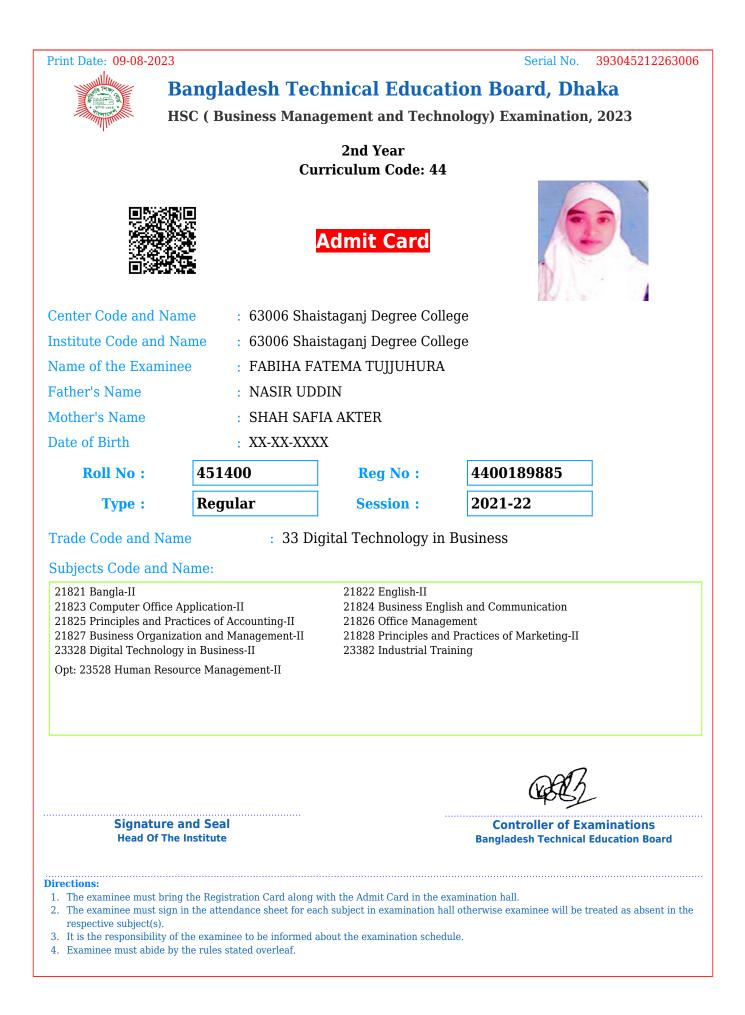

- 3. It is the responsibility of the examinee to be informed about the examination schedule.
- 4. Examinee must abide by the rules stated overleaf.

| Print Date: 09-08-2023                                                                                                                                                                                                                                                                                                                                                                                                            |                               |                              | Serial No. 393070212263006                                         |
|-----------------------------------------------------------------------------------------------------------------------------------------------------------------------------------------------------------------------------------------------------------------------------------------------------------------------------------------------------------------------------------------------------------------------------------|-------------------------------|------------------------------|--------------------------------------------------------------------|
| Bangladesh Technical Education Board, Dhaka                                                                                                                                                                                                                                                                                                                                                                                       |                               |                              |                                                                    |
| HSC (Business Management and Technology) Examination, 2023                                                                                                                                                                                                                                                                                                                                                                        |                               |                              |                                                                    |
| 2nd Year<br>Curriculum Code: 44                                                                                                                                                                                                                                                                                                                                                                                                   |                               |                              |                                                                    |
|                                                                                                                                                                                                                                                                                                                                                                                                                                   |                               | Admit Card                   |                                                                    |
| Center Code and Name : 63006 Shaistaganj Degree College                                                                                                                                                                                                                                                                                                                                                                           |                               |                              |                                                                    |
| Institute Code and Name : 63006 Shaistaganj Degree College                                                                                                                                                                                                                                                                                                                                                                        |                               |                              |                                                                    |
| Name of the Examinee       : MD. AKHEAR HOSSEN RABBI         Each and Name       MACHK MIALITAL HKDEP                                                                                                                                                                                                                                                                                                                             |                               |                              |                                                                    |
| Father's Name     : MASUK MIAH TALUKDER                                                                                                                                                                                                                                                                                                                                                                                           |                               |                              |                                                                    |
| Mother's Name : MST. MAHMUDA AKTER SWAPNA                                                                                                                                                                                                                                                                                                                                                                                         |                               |                              |                                                                    |
| Date of Birth                                                                                                                                                                                                                                                                                                                                                                                                                     | : XX-XX-XXX                   | 1                            |                                                                    |
| Roll No :                                                                                                                                                                                                                                                                                                                                                                                                                         | 451430                        | <b>Reg No :</b>              | 4400189915                                                         |
| Type :                                                                                                                                                                                                                                                                                                                                                                                                                            | Regular                       | Session :                    | 2021-22                                                            |
| Trade Code and Name : 33 Digital Technology in Business                                                                                                                                                                                                                                                                                                                                                                           |                               |                              |                                                                    |
| Subjects Code and Name:                                                                                                                                                                                                                                                                                                                                                                                                           |                               |                              |                                                                    |
| 21821 Bangla-II21822 English-II21823 Computer Office Application-II21824 Business English and Communication21825 Principles and Practices of Accounting-II21826 Office Management21827 Business Organization and Management-II21828 Principles and Practices of Marketing-II23328 Digital Technology in Business-II23382 Industrial TrainingOpt: 23528 Human Resource Management-II21828 Principles and Practices of Marketing-II |                               |                              |                                                                    |
| Signature<br>Head Of The                                                                                                                                                                                                                                                                                                                                                                                                          |                               |                              | Controller of Examinations<br>Bangladesh Technical Education Board |
| <ol><li>The examinee must sign respective subject(s).</li></ol>                                                                                                                                                                                                                                                                                                                                                                   | the examinee to be informed a | ch subject in examination ha | ll otherwise examinee will be treated as absent in the             |