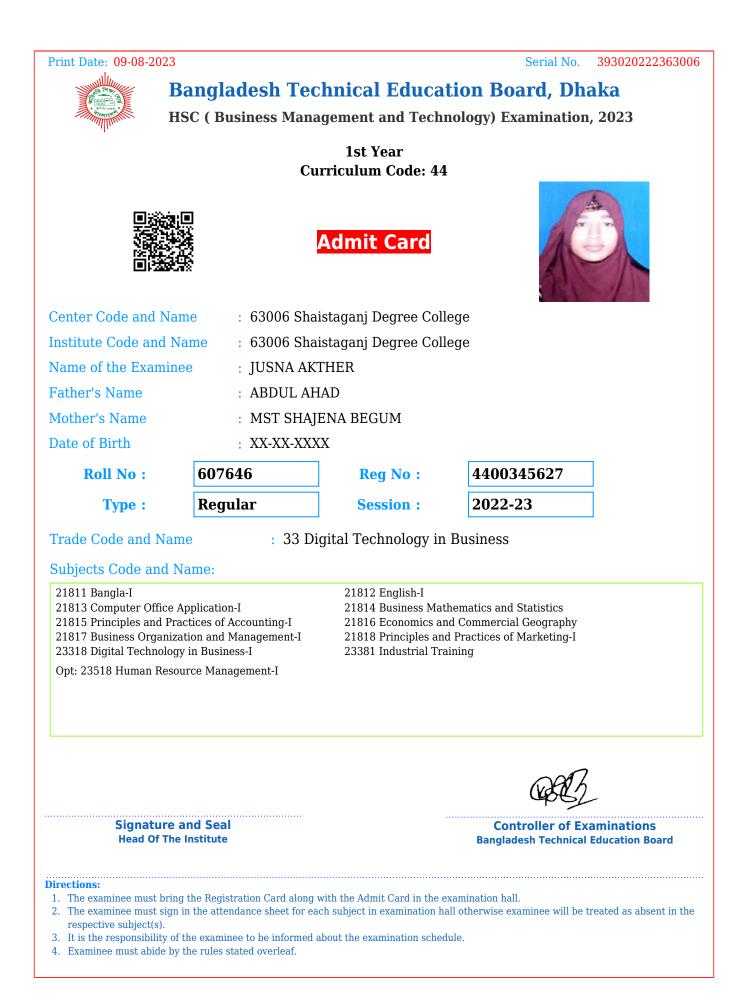

- 3. It is the responsibility of the examinee to be informed about the examination schedule.
- 4. Examinee must abide by the rules stated overleaf.

| Print Date: 09-08-202                                                                                                                                                                                                                       | 3                          |                                                                                                                                                                                        | Serial No. 3930102223                                                                                        | 63006 |
|---------------------------------------------------------------------------------------------------------------------------------------------------------------------------------------------------------------------------------------------|----------------------------|----------------------------------------------------------------------------------------------------------------------------------------------------------------------------------------|--------------------------------------------------------------------------------------------------------------|-------|
|                                                                                                                                                                                                                                             | Bangladesh Te              | chnical Educa                                                                                                                                                                          | tion Board, Dhaka                                                                                            |       |
|                                                                                                                                                                                                                                             | HSC ( Business Man         | agement and Tech                                                                                                                                                                       | nology) Examination, 2023                                                                                    |       |
|                                                                                                                                                                                                                                             |                            | 1st Year                                                                                                                                                                               |                                                                                                              |       |
|                                                                                                                                                                                                                                             | C                          | urriculum Code: 44                                                                                                                                                                     |                                                                                                              |       |
|                                                                                                                                                                                                                                             |                            | Admit Card                                                                                                                                                                             |                                                                                                              |       |
| Center Code and N                                                                                                                                                                                                                           | ame : 63006 Sh             | aistaganj Degree Coll                                                                                                                                                                  | lege                                                                                                         |       |
| institute Code and                                                                                                                                                                                                                          |                            | aistaganj Degree Coll                                                                                                                                                                  | lege                                                                                                         |       |
| Name of the Exami                                                                                                                                                                                                                           | inee : TAMANN              | A AKTAR JUMA                                                                                                                                                                           |                                                                                                              |       |
| Father's Name                                                                                                                                                                                                                               | : MD. ABD                  | -                                                                                                                                                                                      |                                                                                                              |       |
| Mother's Name                                                                                                                                                                                                                               | : JASMIN A                 |                                                                                                                                                                                        |                                                                                                              |       |
| Date of Birth                                                                                                                                                                                                                               | : XX-XX-XX                 | XX                                                                                                                                                                                     |                                                                                                              |       |
| Roll No:                                                                                                                                                                                                                                    | 607636                     | Reg No :                                                                                                                                                                               | 4400345617                                                                                                   |       |
| Type :                                                                                                                                                                                                                                      | Regular                    | Session :                                                                                                                                                                              | 2022-23                                                                                                      |       |
| Frade Code and Na<br>Subjects Code and                                                                                                                                                                                                      |                            | Digital Technology in                                                                                                                                                                  | Business                                                                                                     |       |
| 21811 Bangla-I<br>21813 Computer Office Application-I<br>21815 Principles and Practices of Accounting-I<br>21817 Business Organization and Management-I<br>23318 Digital Technology in Business-I<br>Opt: 23518 Human Resource Management-I |                            | 21812 English-I<br>21814 Business Mathematics and Statistics<br>21816 Economics and Commercial Geography<br>21818 Principles and Practices of Marketing-I<br>23381 Industrial Training |                                                                                                              |       |
| -                                                                                                                                                                                                                                           | e and Seal<br>he Institute |                                                                                                                                                                                        | Controller of Examinations<br>Bangladesh Technical Education Boar                                            | d     |
| Head Of T<br>Directions:<br>1. The examinee must br<br>2. The examinee must signed<br>respective subject(s).<br>3. It is the responsibility                                                                                                 | he Institute               | each subject in examination h                                                                                                                                                          | Bangladesh Technical Education Boar<br>examination hall.<br>all otherwise examinee will be treated as absent |       |

dule.

- 2. The examinee must sign in the attendance sheet for each subject in examination hall otherwise examinee will be treated as absent in the respective subject(s).
- 3. It is the responsibility of the examinee to be informed about the examination schedule.
- 4. Examinee must abide by the rules stated overleaf.