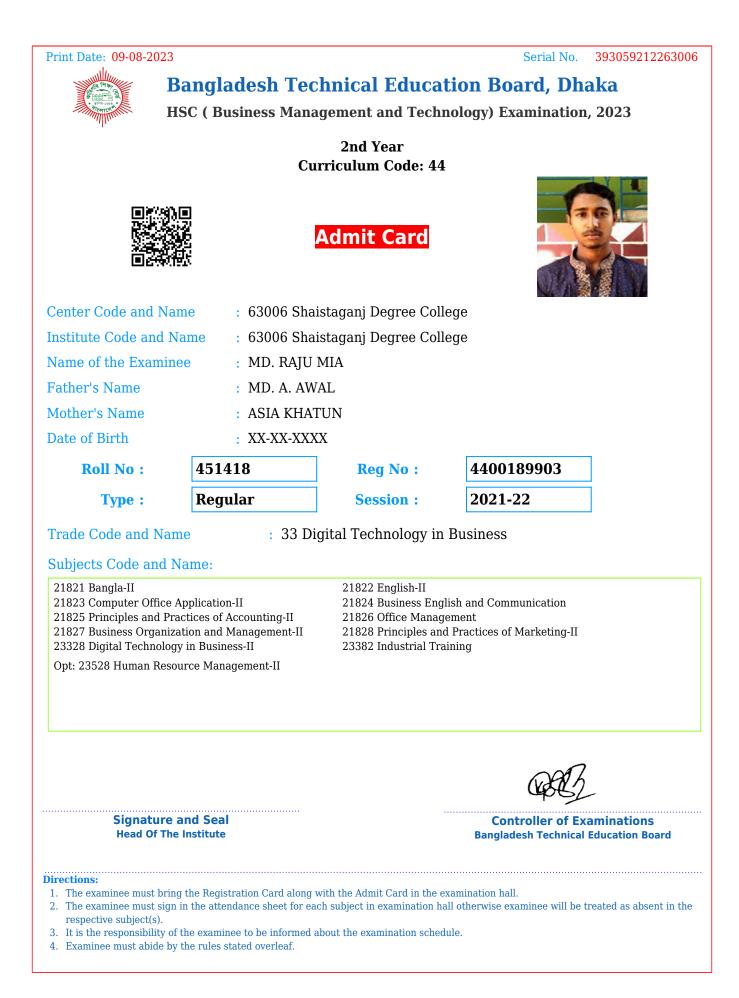

| Print Date: 09-08-2023                                                                                    | 3                                                                                                                                       |                               | Serial No. 393053212263006                                         |
|-----------------------------------------------------------------------------------------------------------|-----------------------------------------------------------------------------------------------------------------------------------------|-------------------------------|--------------------------------------------------------------------|
|                                                                                                           | Bangladesh Teo                                                                                                                          | chnical Educat                | tion Board, Dhaka                                                  |
|                                                                                                           | HSC ( Business Mana                                                                                                                     | agement and Tech              | nology) Examination, 2023                                          |
|                                                                                                           | Cu                                                                                                                                      | 2nd Year<br>rriculum Code: 44 |                                                                    |
|                                                                                                           |                                                                                                                                         | Admit Card                    |                                                                    |
| Center Code and Na                                                                                        | ame : 63006 Sha                                                                                                                         | istaganj Degree Coll          | ege                                                                |
| Institute Code and                                                                                        |                                                                                                                                         | istaganj Degree Coll          | ege                                                                |
| Name of the Examin                                                                                        | nee : MAHBUBA                                                                                                                           | AKTHER SUVA                   |                                                                    |
| Father's Name                                                                                             | : MD SAIDU                                                                                                                              | IR RAHMAN                     |                                                                    |
| Mother's Name                                                                                             | : ALEYA BE                                                                                                                              | GUM                           |                                                                    |
| Date of Birth                                                                                             | : XX-XX-XXX                                                                                                                             | XX                            |                                                                    |
| Roll No :                                                                                                 | 451411                                                                                                                                  | Reg No :                      | 4400189896                                                         |
| Type :                                                                                                    | Regular                                                                                                                                 | Session :                     | 2021-22                                                            |
| Trade Code and Na                                                                                         | me : 33 Di                                                                                                                              | gital Technology in           | Business                                                           |
| Subjects Code and                                                                                         | Name:                                                                                                                                   |                               |                                                                    |
| 21821 Bangla-II<br>21823 Computer Office<br>21825 Principles and P                                        | e Application-II<br>ractices of Accounting-II<br>zation and Management-II<br>gy in Business-II                                          | 21826 Office Manag            | l Practices of Marketing-II                                        |
|                                                                                                           | e and Seal<br>ne Institute                                                                                                              |                               | Controller of Examinations<br>Bangladesh Technical Education Board |
| <ol> <li>The examinee must sig<br/>respective subject(s).</li> <li>It is the responsibility of</li> </ol> | ng the Registration Card along<br>m in the attendance sheet for ea<br>of the examinee to be informed a<br>by the rules stated overleaf. | ich subject in examination ha | all otherwise examinee will be treated as absent in the            |