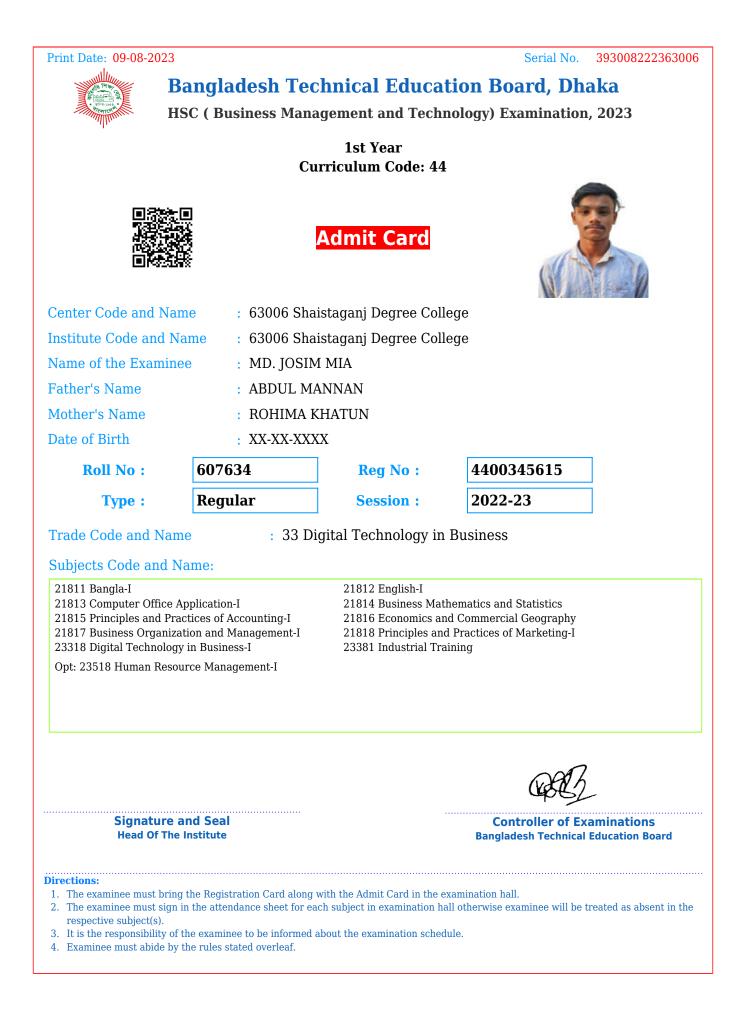

dule.

- 2. The examinee must sign in the attendance sheet for each subject in examination hall otherwise examinee will be treated as absent in the respective subject(s).
- 3. It is the responsibility of the examinee to be informed about the examination schedule.
- 4. Examinee must abide by the rules stated overleaf.