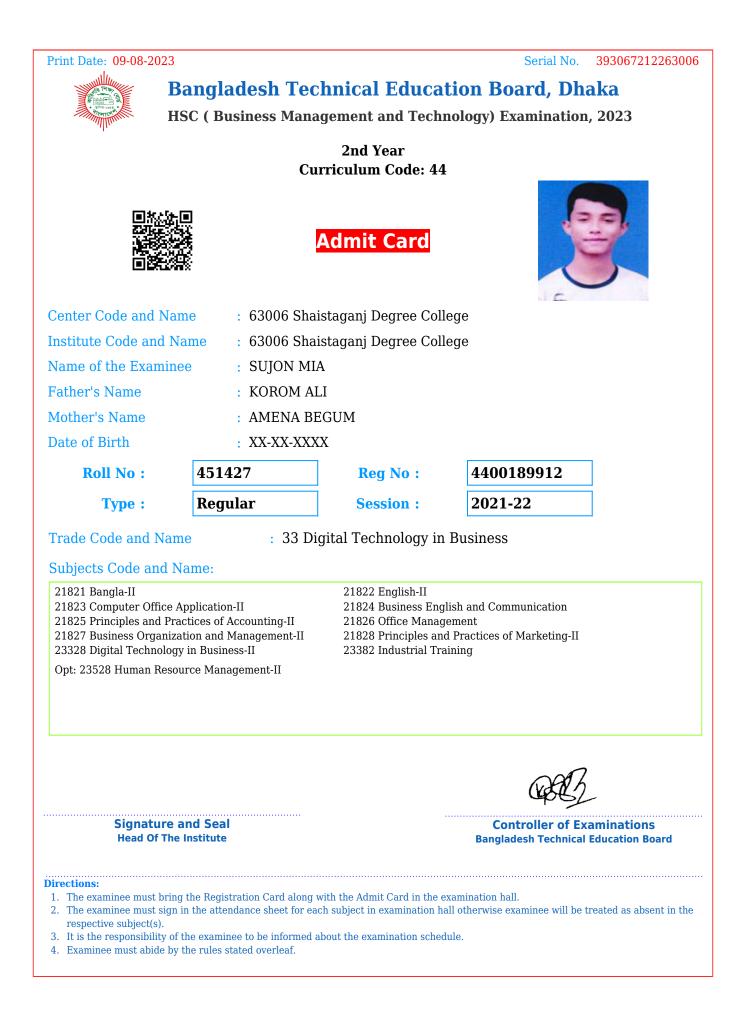

- 3. It is the responsibility of the examinee to be informed about the examination schedule.
- 4. Examinee must abide by the rules stated overleaf.

| Print Date: 09-08-2023                                                                                                                                                                                                                                                                                                                                                                                                            |                               |                              | Serial No. 393070212263006                                         |
|-----------------------------------------------------------------------------------------------------------------------------------------------------------------------------------------------------------------------------------------------------------------------------------------------------------------------------------------------------------------------------------------------------------------------------------|-------------------------------|------------------------------|--------------------------------------------------------------------|
| Bangladesh Technical Education Board, Dhaka                                                                                                                                                                                                                                                                                                                                                                                       |                               |                              |                                                                    |
| HSC (Business Management and Technology) Examination, 2023                                                                                                                                                                                                                                                                                                                                                                        |                               |                              |                                                                    |
| 2nd Year<br>Curriculum Code: 44                                                                                                                                                                                                                                                                                                                                                                                                   |                               |                              |                                                                    |
|                                                                                                                                                                                                                                                                                                                                                                                                                                   |                               | Admit Card                   |                                                                    |
| Center Code and Name : 63006 Shaistaganj Degree College                                                                                                                                                                                                                                                                                                                                                                           |                               |                              |                                                                    |
| Institute Code and Name : 63006 Shaistaganj Degree College                                                                                                                                                                                                                                                                                                                                                                        |                               |                              |                                                                    |
| Name of the Examinee       : MD. AKHEAR HOSSEN RABBI         Each and Name       MACHK MIALITAL HKDEP                                                                                                                                                                                                                                                                                                                             |                               |                              |                                                                    |
| Father's Name     : MASUK MIAH TALUKDER                                                                                                                                                                                                                                                                                                                                                                                           |                               |                              |                                                                    |
| Mother's Name : MST. MAHMUDA AKTER SWAPNA                                                                                                                                                                                                                                                                                                                                                                                         |                               |                              |                                                                    |
| Date of Birth                                                                                                                                                                                                                                                                                                                                                                                                                     | : XX-XX-XXX                   | 1                            |                                                                    |
| Roll No :                                                                                                                                                                                                                                                                                                                                                                                                                         | 451430                        | <b>Reg No :</b>              | 4400189915                                                         |
| Type :                                                                                                                                                                                                                                                                                                                                                                                                                            | Regular                       | Session :                    | 2021-22                                                            |
| Trade Code and Name : 33 Digital Technology in Business                                                                                                                                                                                                                                                                                                                                                                           |                               |                              |                                                                    |
| Subjects Code and Name:                                                                                                                                                                                                                                                                                                                                                                                                           |                               |                              |                                                                    |
| 21821 Bangla-II21822 English-II21823 Computer Office Application-II21824 Business English and Communication21825 Principles and Practices of Accounting-II21826 Office Management21827 Business Organization and Management-II21828 Principles and Practices of Marketing-II23328 Digital Technology in Business-II23382 Industrial TrainingOpt: 23528 Human Resource Management-II21828 Principles and Practices of Marketing-II |                               |                              |                                                                    |
| Signature<br>Head Of The                                                                                                                                                                                                                                                                                                                                                                                                          |                               |                              | Controller of Examinations<br>Bangladesh Technical Education Board |
| <ol><li>The examinee must sign respective subject(s).</li></ol>                                                                                                                                                                                                                                                                                                                                                                   | the examinee to be informed a | ch subject in examination ha | ll otherwise examinee will be treated as absent in the             |