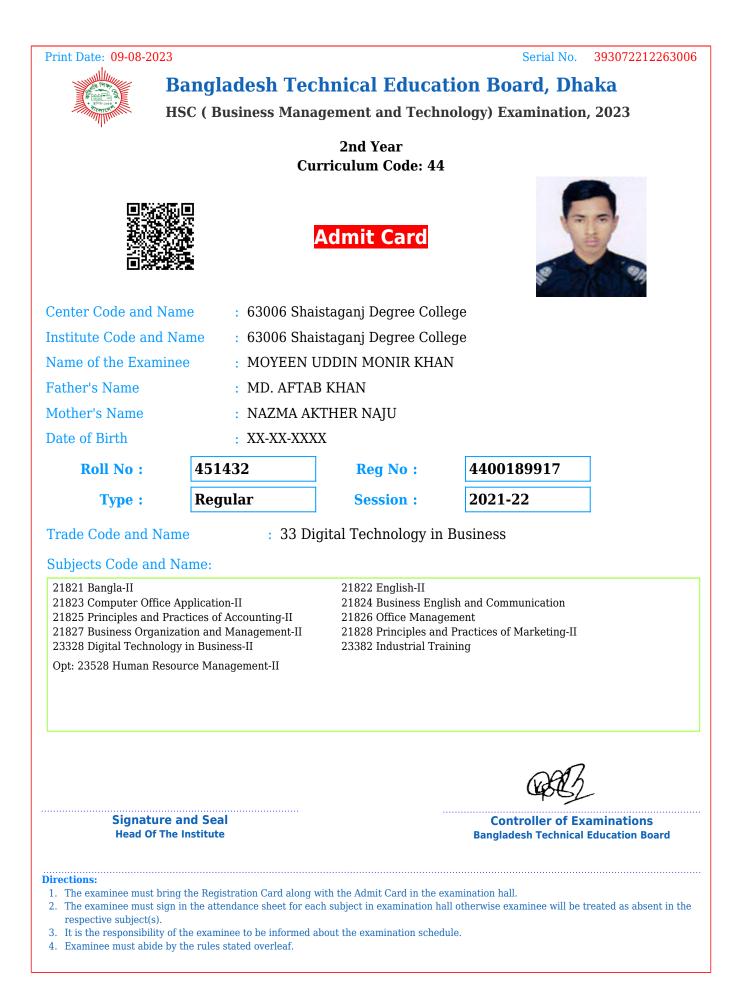

|                               |                              | Controller of Examinations<br>Bangladesh Technical Education Board |
| <ol><li>The examinee must sign respective subject(s).</li></ol>                                                                                                                                                                                                                                                                                                                                                                   | the examinee to be informed a | ch subject in examination ha | ll otherwise examinee will be treated as absent in the             |





















- 2. The examinee must sign in the attendance sheet for each subject in examination hall otherwise examinee will be treated as absent in the respective subject(s).
- 3. It is the responsibility of the examinee to be informed about the examination schedule.
- 4. Examinee must abide by the rules stated overleaf.







4. Examinee must abide by the rules stated overleaf.

















- 2. The examinee must sign in the attendance sheet for each subject in examination hall otherwise examinee will be treated as absent in the respective subject(s).
- 3. It is the responsibility of the examinee to be informed about the examination schedule.
- 4. Examinee must abide by the rules stated overleaf.





4. Examinee must abide by the rules stated overleaf.









4. Examinee mu