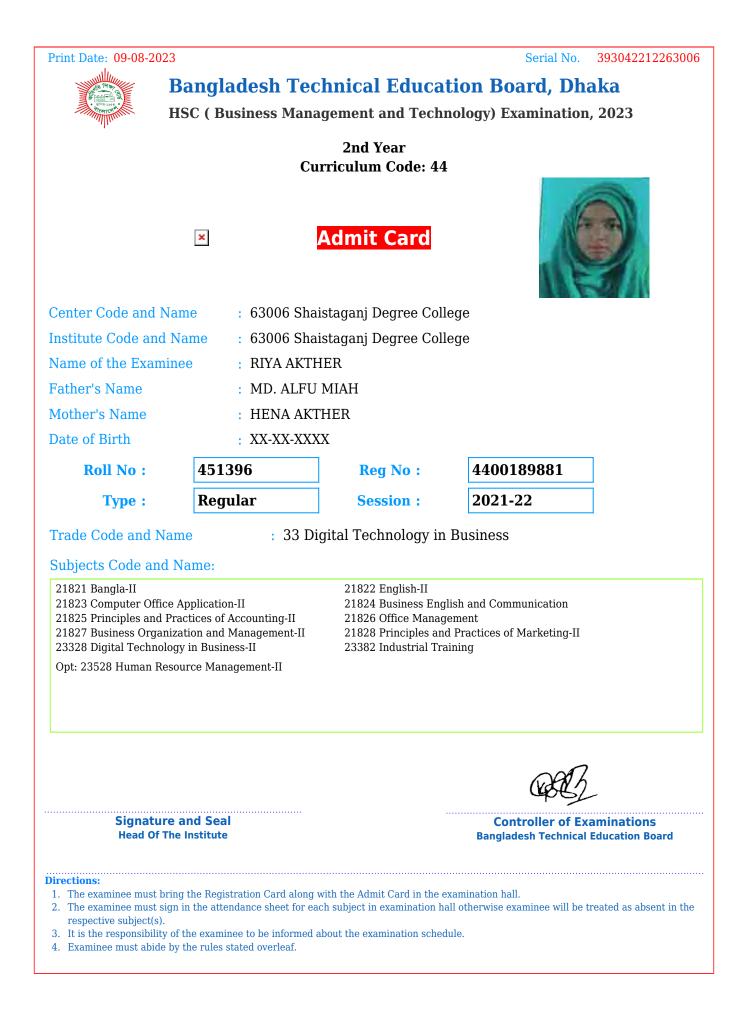

| Print Date: 09-08-2023                                                                                    | 3                                                                                                                                       |                               | Serial No. 393053212263006                                         |
|-----------------------------------------------------------------------------------------------------------|-----------------------------------------------------------------------------------------------------------------------------------------|-------------------------------|--------------------------------------------------------------------|
|                                                                                                           | Bangladesh Teo                                                                                                                          | chnical Educat                | tion Board, Dhaka                                                  |
|                                                                                                           | HSC ( Business Mana                                                                                                                     | agement and Tech              | nology) Examination, 2023                                          |
|                                                                                                           | Cu                                                                                                                                      | 2nd Year<br>rriculum Code: 44 |                                                                    |
|                                                                                                           |                                                                                                                                         | Admit Card                    |                                                                    |
| Center Code and Na                                                                                        | ame : 63006 Sha                                                                                                                         | istaganj Degree Coll          | ege                                                                |
| Institute Code and                                                                                        |                                                                                                                                         | istaganj Degree Coll          | ege                                                                |
| Name of the Examin                                                                                        | nee : MAHBUBA                                                                                                                           | AKTHER SUVA                   |                                                                    |
| Father's Name                                                                                             | : MD SAIDU                                                                                                                              | IR RAHMAN                     |                                                                    |
| Mother's Name                                                                                             | : ALEYA BE                                                                                                                              | GUM                           |                                                                    |
| Date of Birth                                                                                             | : XX-XX-XXX                                                                                                                             | XX                            |                                                                    |
| Roll No :                                                                                                 | 451411                                                                                                                                  | Reg No :                      | 4400189896                                                         |
| Type :                                                                                                    | Regular                                                                                                                                 | Session :                     | 2021-22                                                            |
| Trade Code and Na                                                                                         | me : 33 Di                                                                                                                              | gital Technology in           | Business                                                           |
| Subjects Code and                                                                                         | Name:                                                                                                                                   |                               |                                                                    |
| 21821 Bangla-II<br>21823 Computer Office<br>21825 Principles and P                                        | e Application-II<br>ractices of Accounting-II<br>zation and Management-II<br>gy in Business-II                                          | 21826 Office Manag            | l Practices of Marketing-II                                        |
|                                                                                                           | e and Seal<br>ne Institute                                                                                                              |                               | Controller of Examinations<br>Bangladesh Technical Education Board |
| <ol> <li>The examinee must sig<br/>respective subject(s).</li> <li>It is the responsibility of</li> </ol> | ng the Registration Card along<br>m in the attendance sheet for ea<br>of the examinee to be informed a<br>by the rules stated overleaf. | ich subject in examination ha | all otherwise examinee will be treated as absent in the            |