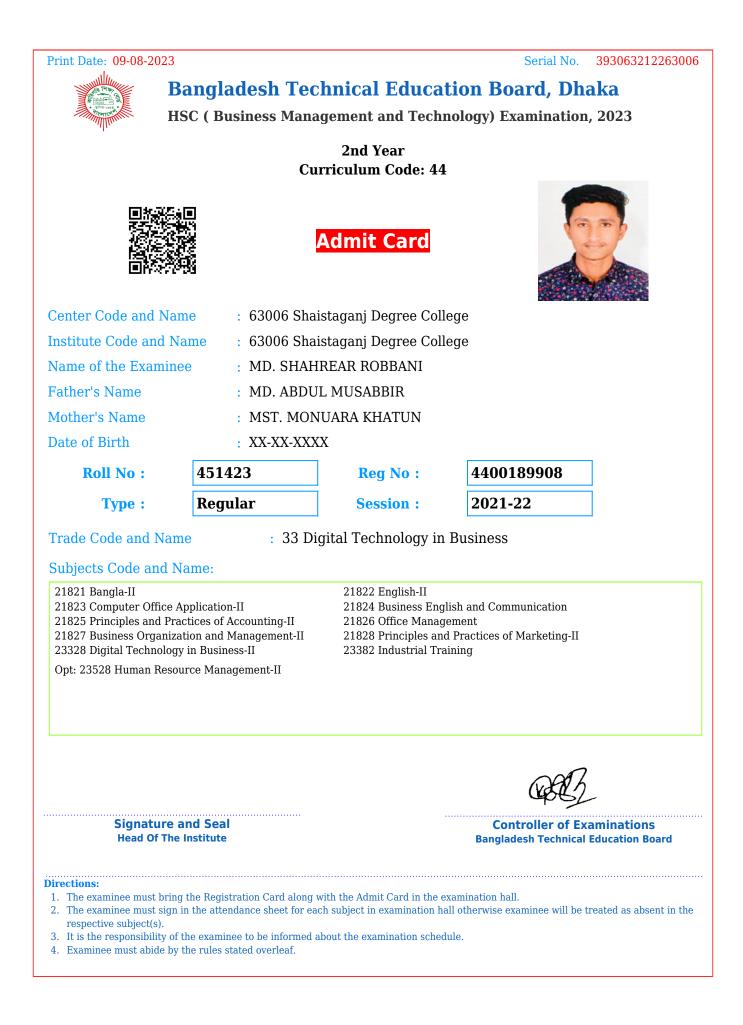

| Print Date: 09-08-202                                                                                  | 3                                                                                                                                      |                                | Serial No. 393055212263006                                         |  |
|--------------------------------------------------------------------------------------------------------|----------------------------------------------------------------------------------------------------------------------------------------|--------------------------------|--------------------------------------------------------------------|--|
|                                                                                                        | Bangladesh Te                                                                                                                          | chnical Educa                  | tion Board, Dhaka                                                  |  |
|                                                                                                        | HSC ( Business Man                                                                                                                     | agement and Tech               | nology) Examination, 2023                                          |  |
|                                                                                                        | C                                                                                                                                      | 2nd Year<br>urriculum Code: 44 | L                                                                  |  |
|                                                                                                        |                                                                                                                                        | Admit Card                     |                                                                    |  |
| Center Code and N                                                                                      | ame : 63006 Sha                                                                                                                        | aistaganj Degree Coll          | lege                                                               |  |
| Institute Code and                                                                                     | Institute Code and Name : 63006 Shais                                                                                                  |                                | lege                                                               |  |
| Name of the Exami                                                                                      | 5                                                                                                                                      | AHAN SAMI                      |                                                                    |  |
| Father's Name                                                                                          | Father's Name: MD. ATAUR RAHMAN                                                                                                        |                                |                                                                    |  |
| Mother's Name                                                                                          |                                                                                                                                        | N ARA BEGUM                    |                                                                    |  |
| Date of Birth                                                                                          | : XX-XX-XX                                                                                                                             | XX                             |                                                                    |  |
| Roll No :                                                                                              | 451413                                                                                                                                 | Reg No :                       | 4400189898                                                         |  |
| Type :                                                                                                 | Regular                                                                                                                                | Session :                      | 2021-22                                                            |  |
| Trade Code and Na                                                                                      | ame : 33 D                                                                                                                             | igital Technology in           | Business                                                           |  |
| Subjects Code and                                                                                      | Name:                                                                                                                                  |                                |                                                                    |  |
| 21821 Bangla-II<br>21823 Computer Office<br>21825 Principles and F                                     | e Application-II<br>Practices of Accounting-II<br>ization and Management-II<br>ogy in Business-II                                      | 21826 Office Manag             | d Practices of Marketing-II                                        |  |
| -                                                                                                      | e and Seal<br>he Institute                                                                                                             |                                | Controller of Examinations<br>Bangladesh Technical Education Board |  |
| <ol> <li>The examinee must sig<br/>respective subject(s).</li> <li>It is the responsibility</li> </ol> | ing the Registration Card along<br>gn in the attendance sheet for e<br>of the examinee to be informed<br>by the rules stated overleaf. | ach subject in examination h   | all otherwise examinee will be treated as absent in the            |  |