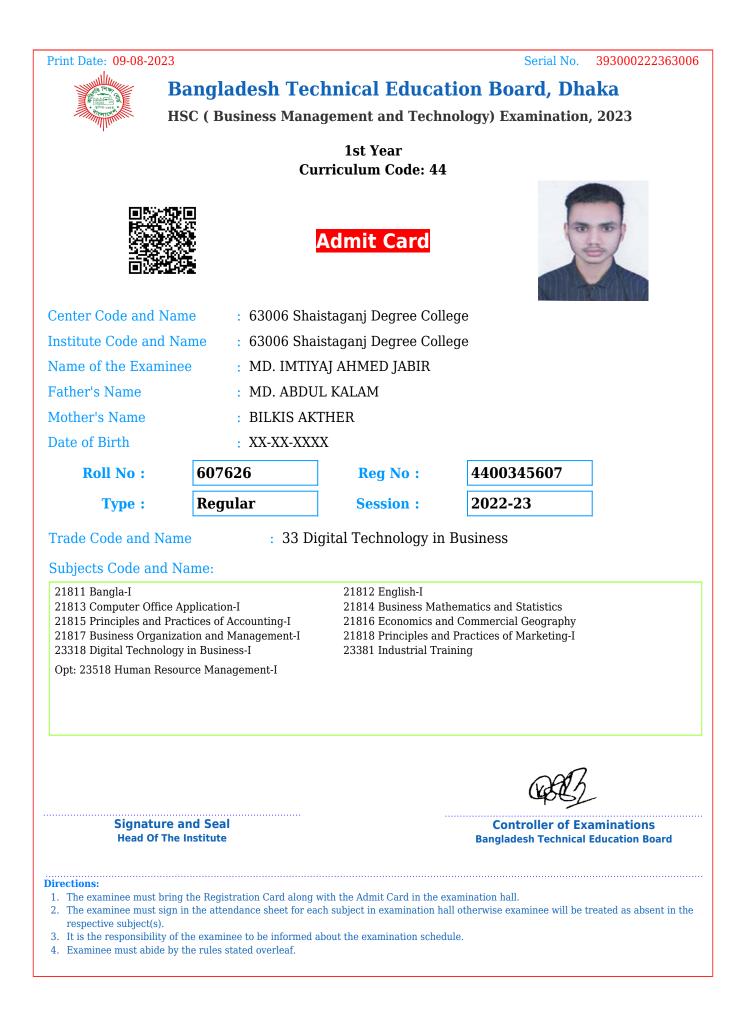

|                                         | Controller of Exa<br>Bangladesh Technical                                                  |                         |
| <ol> <li>The examinee must sig<br/>respective subject(s).</li> <li>It is the responsibility</li> </ol> | ing the Registration Card along<br>gn in the attendance sheet for ea<br>of the examinee to be informed<br>by the rules stated overleaf. | hch subject in examination h            | all otherwise examinee will be t                                                           | reated as absent in the |





- 3. It is the responsibility of the examinee to be informed about the examination schedule.
- 4. Examinee must abide by the rules stated overleaf.























| Print Date: 09-08-202                                                                                                                                                                                                                       | 3                          |                                                                                                                                                                                        | Serial No. 3930102223                                                                                        | 63006 |
|------------------------------------------------------------------------------------------------------------------------------------------------------------------------------------------------------------------