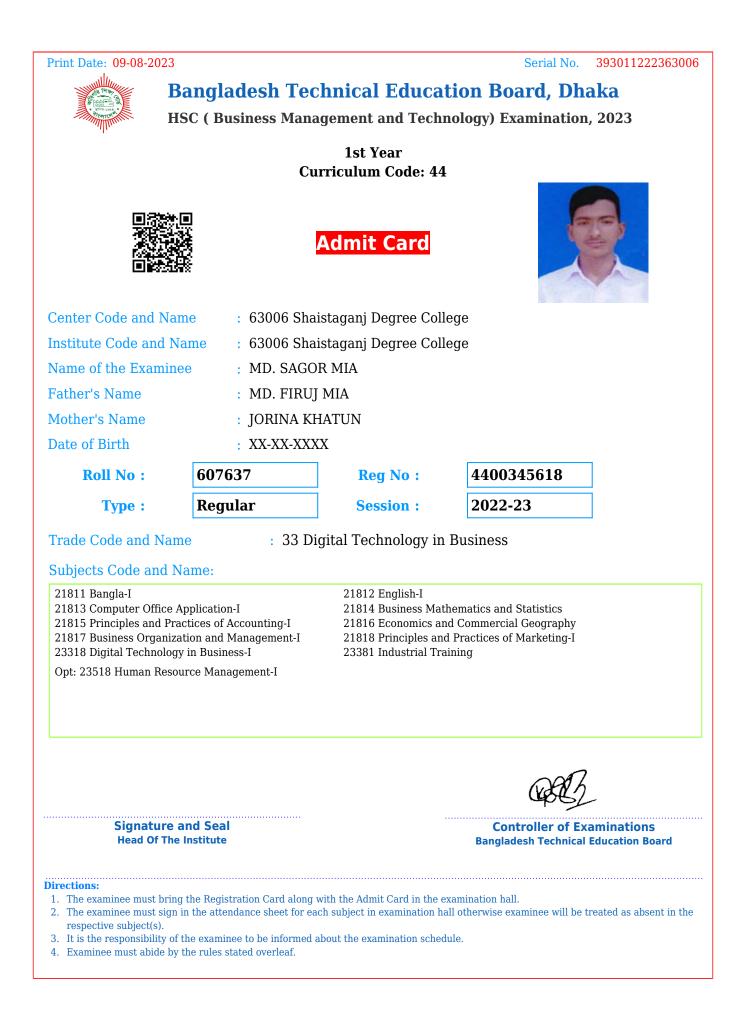

dule.

- 2. The examinee must sign in the attendance sheet for each subject in examination hall otherwise examinee will be treated as absent in the respective subject(s).
- 3. It is the responsibility of the examinee to be informed about the examination schedule.
- 4. Examinee must abide by the rules stated overleaf.