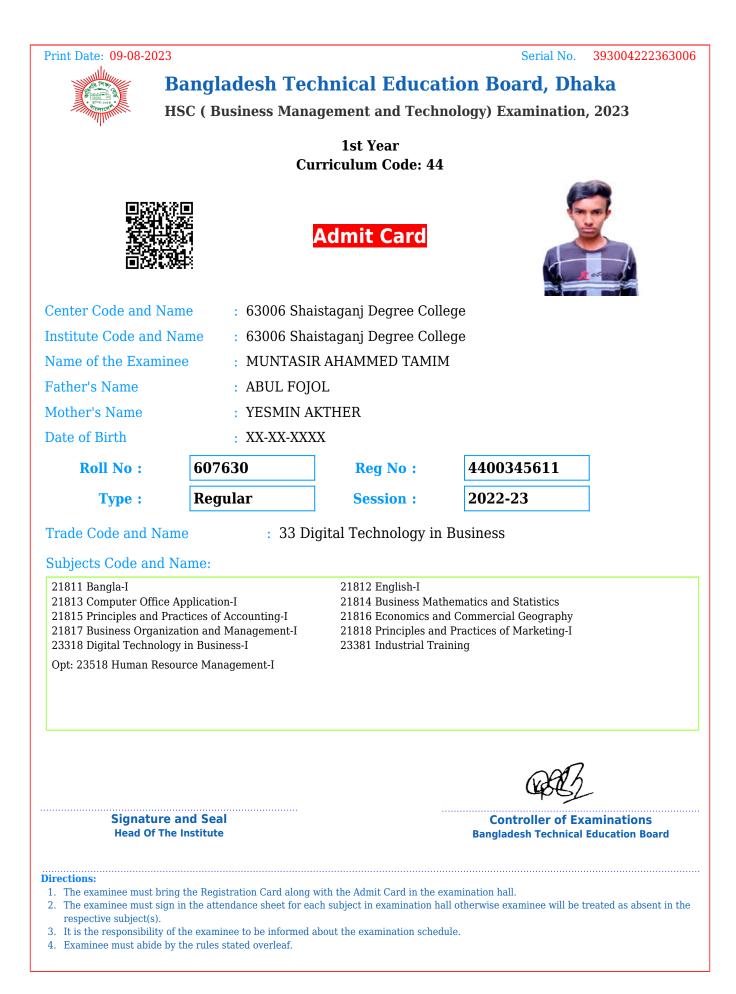

d overleaf.

| Print Date: 09-08-202                                                                                  | 3                                                                                                                                       |                                         | Serial No.                                                                                 | 392991222363006         |
|--------------------------------------------------------------------------------------------------------|-----------------------------------------------------------------------------------------------------------------------------------------|-----------------------------------------|--------------------------------------------------------------------------------------------|-------------------------|
|                                                                                                        | Bangladesh Teo                                                                                                                          | chnical Educa                           | tion Board, Dha                                                                            | aka                     |
| Trender and                                                                                            | HSC ( Business Mana                                                                                                                     | agement and Tech                        | nology) Examination                                                                        | , 2023                  |
|                                                                                                        | Cu                                                                                                                                      | 1st Year<br>Irriculum Code: 44          | ł                                                                                          |                         |
|                                                                                                        |                                                                                                                                         | Admit Card                              |                                                                                            |                         |
| Center Code and N                                                                                      | ame : 63006 Sha                                                                                                                         | istaganj Degree Coll                    | ege                                                                                        |                         |
| Institute Code and                                                                                     | Name : 63006 Sha                                                                                                                        | istaganj Degree Coll                    | ege                                                                                        |                         |
| Name of the Exami                                                                                      | nee : MD. IBRAI                                                                                                                         | HIM MIAH                                |                                                                                            |                         |
| Father's Name                                                                                          | : MD. ABDU                                                                                                                              | JL KADIR                                |                                                                                            |                         |
| Mother's Name                                                                                          | : MS. BEGU                                                                                                                              | M KHATUN                                |                                                                                            |                         |
| Date of Birth                                                                                          | : XX-XX-XXX                                                                                                                             | XX                                      |                                                                                            |                         |
| Roll No :                                                                                              | 607617                                                                                                                                  | Reg No :                                | 4400345598                                                                                 |                         |
| Type :                                                                                                 | Regular                                                                                                                                 | Session :                               | 2022-23                                                                                    |                         |
| Trade Code and Na<br>Subjects Code and<br>21811 Bangla-I                                               |                                                                                                                                         | igital Technology in<br>21812 English-I | Business                                                                                   |                         |
| 21813 Computer Office<br>21815 Principles and F                                                        | Practices of Accounting-I<br>ization and Management-I<br>ogy in Business-I                                                              | 21816 Economics ar                      | hematics and Statistics<br>nd Commercial Geography<br>d Practices of Marketing-I<br>aining |                         |
|                                                                                                        |                                                                                                                                         |                                         | QCZ                                                                                        | -                       |
| _                                                                                                      | Signature and Seal<br>Head Of The Institute                                                                                             |                                         | Controller of Exa<br>Bangladesh Technical                                                  |                         |
| <ol> <li>The examinee must sig<br/>respective subject(s).</li> <li>It is the responsibility</li> </ol> | ing the Registration Card along<br>gn in the attendance sheet for ea<br>of the examinee to be informed<br>by the rules stated overleaf. | hch subject in examination h            | all otherwise examinee will be t                                                           | reated as absent in the |