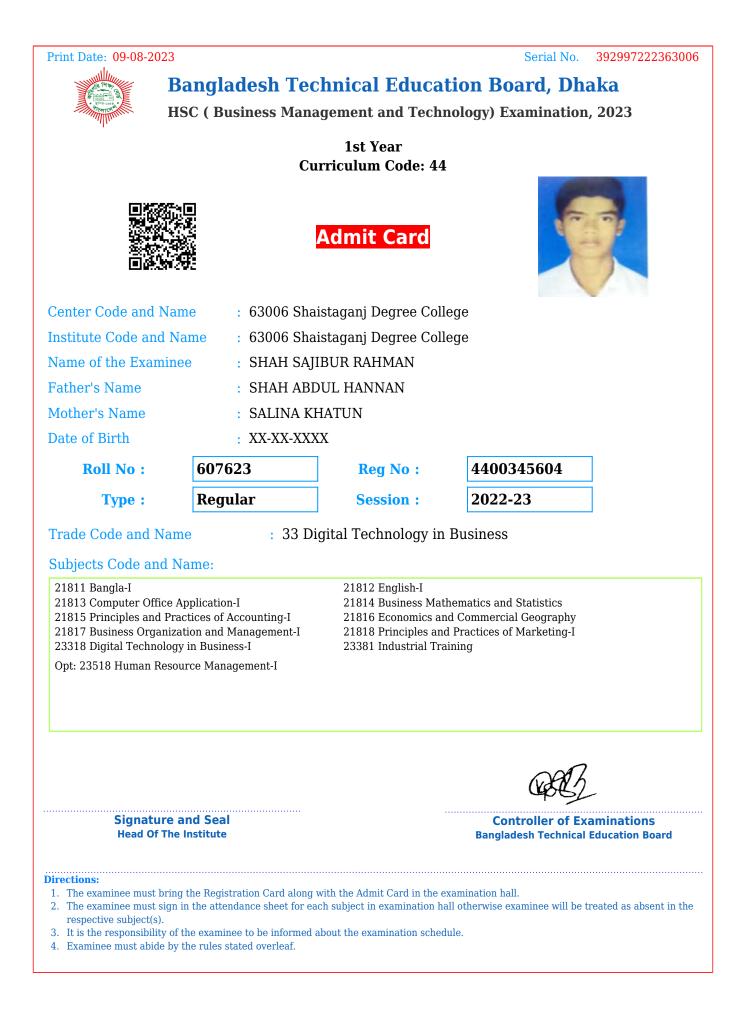

|                                         | Controller of Exa<br>Bangladesh Technical                                                  |                         |
| <ol> <li>The examinee must sig<br/>respective subject(s).</li> <li>It is the responsibility</li> </ol> | ing the Registration Card along<br>gn in the attendance sheet for ea<br>of the examinee to be informed<br>by the rules stated overleaf. | hch subject in examination h            | all otherwise examinee will be t                                                           | reated as absent in the |





- 3. It is the responsibility of the examinee to be informed about the examination schedule.
- 4. Examinee must abide by the rules stated overleaf.























| Print Date: 09-08-202                                                                                                                                                                                                                       | 3                          |                                                                                                                                                                                        | Serial No. 3930102223                                                                                        | 63006 |
|------------------------------------------------------------------------------------------------------------------------------------------------------------------------------------------------------------