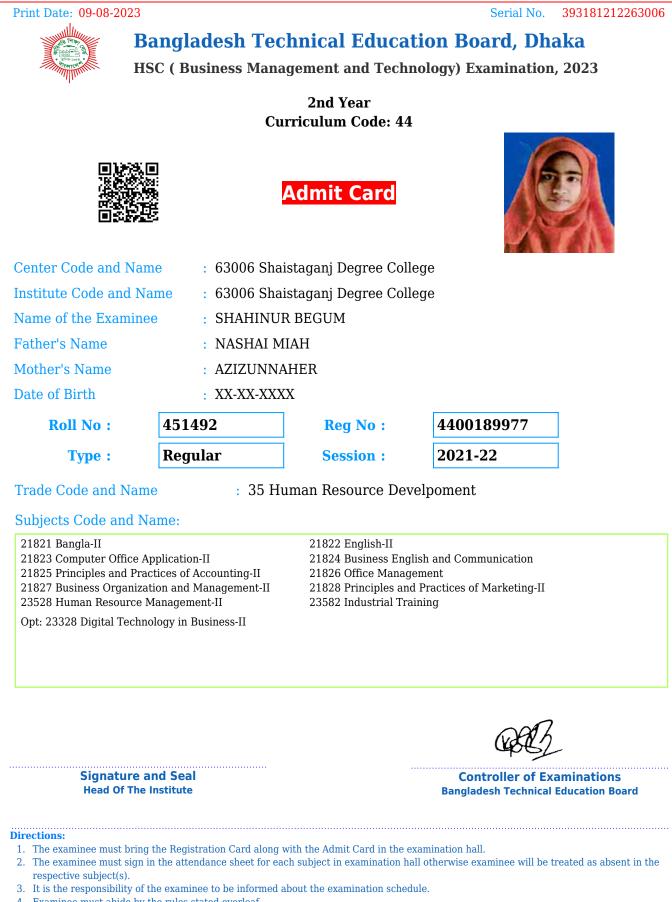

to be informed about the examination schedule.
- 4. Examinee must abide by the rules stated overleaf.







4. Examinee must abide by the rules stated overleaf.

















- 2. The examinee must sign in the attendance sheet for each subject in examination hall otherwise examinee will be treated as absent in the respective subject(s).
- 3. It is the responsibility of the examinee to be informed about the examination schedule.
- 4. Examinee must abide by the rules stated overleaf.





4. Examinee must abide by the rules stated overleaf.









4. Examinee must abide by the rules stated overleaf.

















- 3. It is the responsibility of the examinee to be informed about the examination schedule.
- 4. Examinee must abide by the rules stated overleaf.

































## **Directions:**

- 1. The examinee must bring the Registration Card along with the Admit Card in the examination hall.
- 2. The examinee must sign in the attendance sheet for each subject in examination hall otherwise examinee will be treated as absent in the respective subject(s).
- 3. It is the responsibility of the examinee to be informed about the examination schedule.
- 4. Examinee must abide by the rules stated overleaf.









- respective subject(s).
- 3. It is the responsibility of the examinee to be informed about the examination schedule.
- 4. Examinee must abide by the rules stated overleaf.