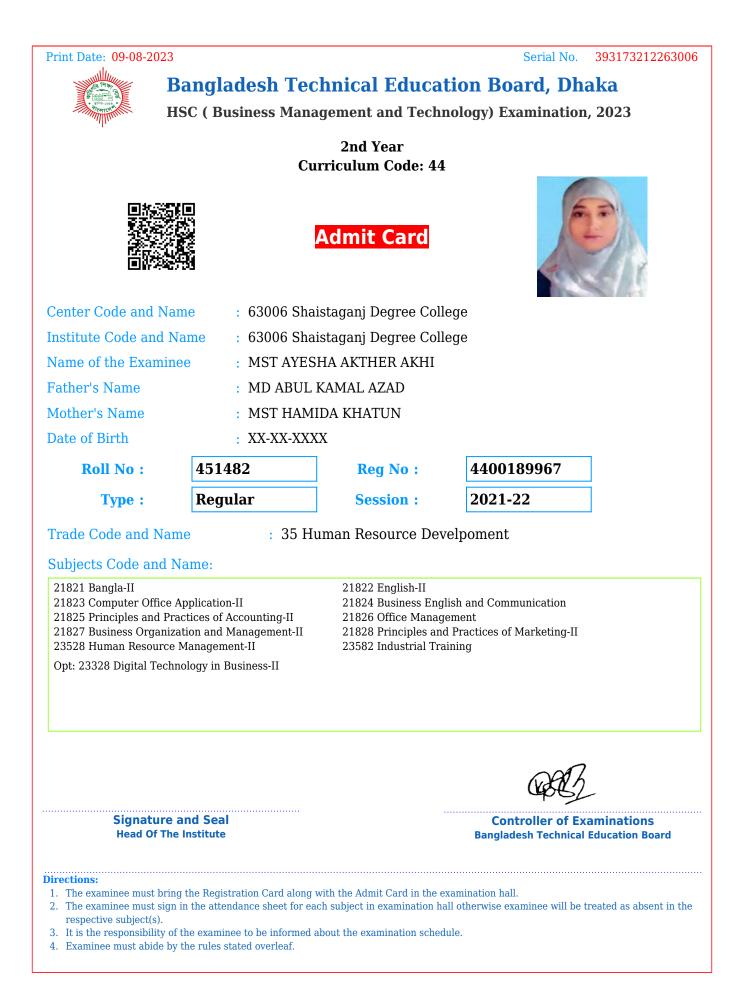

| Print Date: 09-08-2023                                                                                    | 3                                                                                                                                       |                               | Serial No. 393053212263006                                         |
|-----------------------------------------------------------------------------------------------------------|-----------------------------------------------------------------------------------------------------------------------------------------|-------------------------------|--------------------------------------------------------------------|
|                                                                                                           | Bangladesh Teo                                                                                                                          | chnical Educat                | tion Board, Dhaka                                                  |
|                                                                                                           | HSC ( Business Mana                                                                                                                     | agement and Tech              | nology) Examination, 2023                                          |
|                                                                                                           | Cu                                                                                                                                      | 2nd Year<br>rriculum Code: 44 |                                                                    |
|                                                                                                           |                                                                                                                                         | Admit Card                    |                                                                    |
| Center Code and Na                                                                                        | ame : 63006 Sha                                                                                                                         | istaganj Degree Coll          | ege                                                                |
| Institute Code and                                                                                        |                                                                                                                                         | istaganj Degree Coll          | ege                                                                |
| Name of the Examin                                                                                        | nee : MAHBUBA                                                                                                                           | AKTHER SUVA                   |                                                                    |
| Father's Name                                                                                             | : MD SAIDU                                                                                                                              | IR RAHMAN                     |                                                                    |
| Mother's Name                                                                                             | : ALEYA BE                                                                                                                              | GUM                           |                                                                    |
| Date of Birth                                                                                             | : XX-XX-XXX                                                                                                                             | XX                            |                                                                    |
| Roll No :                                                                                                 | 451411                                                                                                                                  | Reg No :                      | 4400189896                                                         |
| Type :                                                                                                    | Regular                                                                                                                                 | Session :                     | 2021-22                                                            |
| Trade Code and Na                                                                                         | me : 33 Di                                                                                                                              | gital Technology in           | Business                                                           |
| Subjects Code and                                                                                         | Name:                                                                                                                                   |                               |                                                                    |
| 21821 Bangla-II<br>21823 Computer Office<br>21825 Principles and P                                        | e Application-II<br>ractices of Accounting-II<br>zation and Management-II<br>gy in Business-II                                          | 21826 Office Manag            | l Practices of Marketing-II                                        |
|                                                                                                           | e and Seal<br>ne Institute                                                                                                              |                               | Controller of Examinations<br>Bangladesh Technical Education Board |
| <ol> <li>The examinee must sig<br/>respective subject(s).</li> <li>It is the responsibility of</li> </ol> | ng the Registration Card along<br>m in the attendance sheet for ea<br>of the examinee to be informed a<br>by the rules stated overleaf. | ich subject in examination ha | all otherwise examinee will be treated as absent in the            |