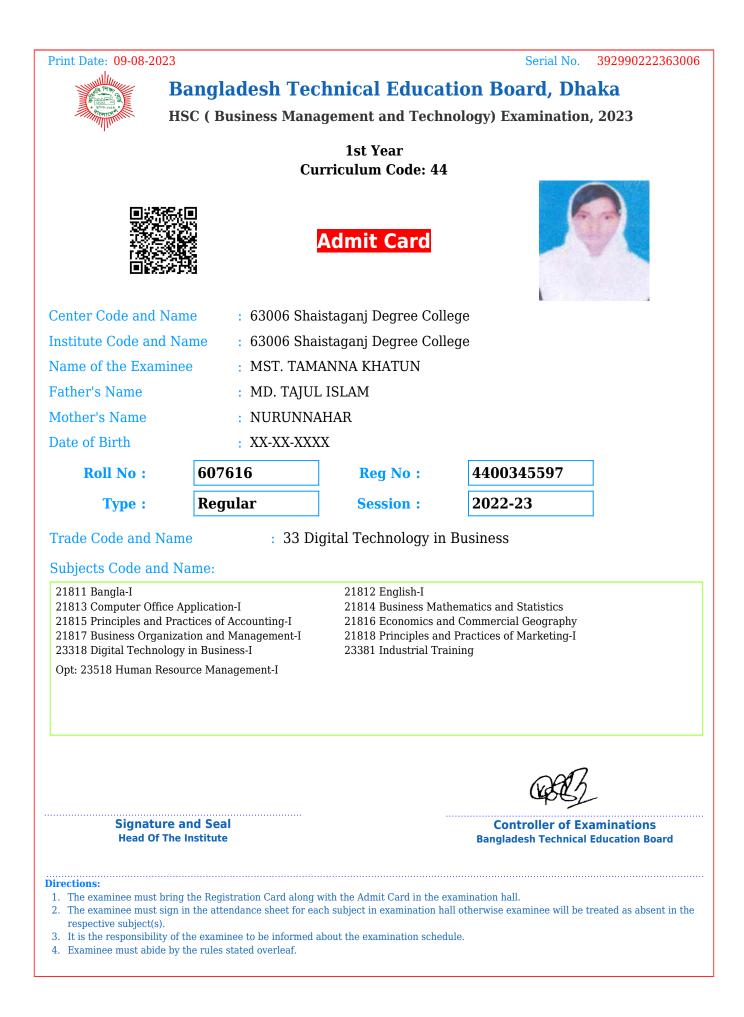

dule.

- 2. The examinee must sign in the attendance sheet for each subject in examination hall otherwise examinee will be treated as absent in the respective subject(s).
- 3. It is the responsibility of the examinee to be informed about the examination schedule.
- 4. Examinee must abide by the rules stated overleaf.