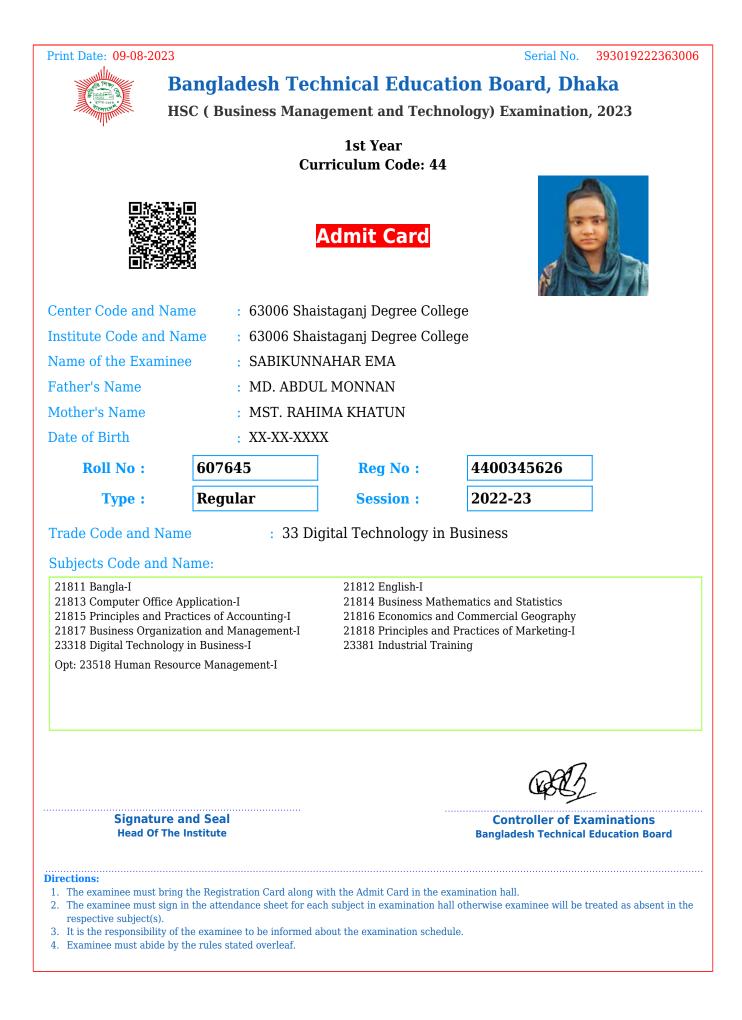

d overleaf.

| Print Date: 09-08-202                                                                                  | 3                                                                                                                                       |                                         | Serial No.                                                                                 | 392991222363006         |
|--------------------------------------------------------------------------------------------------------|-----------------------------------------------------------------------------------------------------------------------------------------|-----------------------------------------|--------------------------------------------------------------------------------------------|-------------------------|
|                                                                                                        | Bangladesh Teo                                                                                                                          | chnical Educa                           | tion Board, Dha                                                                            | aka                     |
| Trender and                                                                                            | HSC ( Business Mana                                                                                                                     | agement and Tech                        | nology) Examination                                                                        | , 2023                  |
|                                                                                                        | Cu                                                                                                                                      | 1st Year<br>Irriculum Code: 44          | ł                                                                                          |                         |
|                                                                                                        |                                                                                                                                         | Admit Card                              |                                                                                            |                         |
| Center Code and N                                                                                      | ame : 63006 Sha                                                                                                                         | istaganj Degree Coll                    | ege                                                                                        |                         |
| Institute Code and                                                                                     | Name : 63006 Sha                                                                                                                        | istaganj Degree Coll                    | ege                                                                                        |                         |
| Name of the Exami                                                                                      | nee : MD. IBRAI                                                                                                                         | HIM MIAH                                |                                                                                            |                         |
| Father's Name                                                                                          | : MD. ABDU                                                                                                                              | JL KADIR                                |                                                                                            |                         |
| Mother's Name                                                                                          | : MS. BEGU                                                                                                                              | M KHATUN                                |                                                                                            |                         |
| Date of Birth                                                                                          | : XX-XX-XXX                                                                                                                             | XX                                      |                                                                                            |                         |
| Roll No :                                                                                              | 607617                                                                                                                                  | Reg No :                                | 4400345598                                                                                 |                         |
| Type :                                                                                                 | Regular                                                                                                                                 | Session :                               | 2022-23                                                                                    |                         |
| Trade Code and Na<br>Subjects Code and<br>21811 Bangla-I                                               |                                                                                                                                         | igital Technology in<br>21812 English-I | Business                                                                                   |                         |
| 21813 Computer Office<br>21815 Principles and F                                                        | Practices of Accounting-I<br>ization and Management-I<br>ogy in Business-I                                                              | 21816 Economics ar                      | hematics and Statistics<br>nd Commercial Geography<br>d Practices of Marketing-I<br>aining |                         |
|                                                                                                        |                                                                                                                                         |                                         | QCZ                                                                                        | -                       |
| _                                                                                                      | Signature and Seal<br>Head Of The Institute                                                                                             |                                         | Controller of Exa<br>Bangladesh Technical                                                  |                         |
| <ol> <li>The examinee must sig<br/>respective subject(s).</li> <li>It is the responsibility</li> </ol> | ing the Registration Card along<br>gn in the attendance sheet for ea<br>of the examinee to be informed<br>by the rules stated overleaf. | hch subject in examination h            | all otherwise examinee will be t                                                           | reated as absent in the |