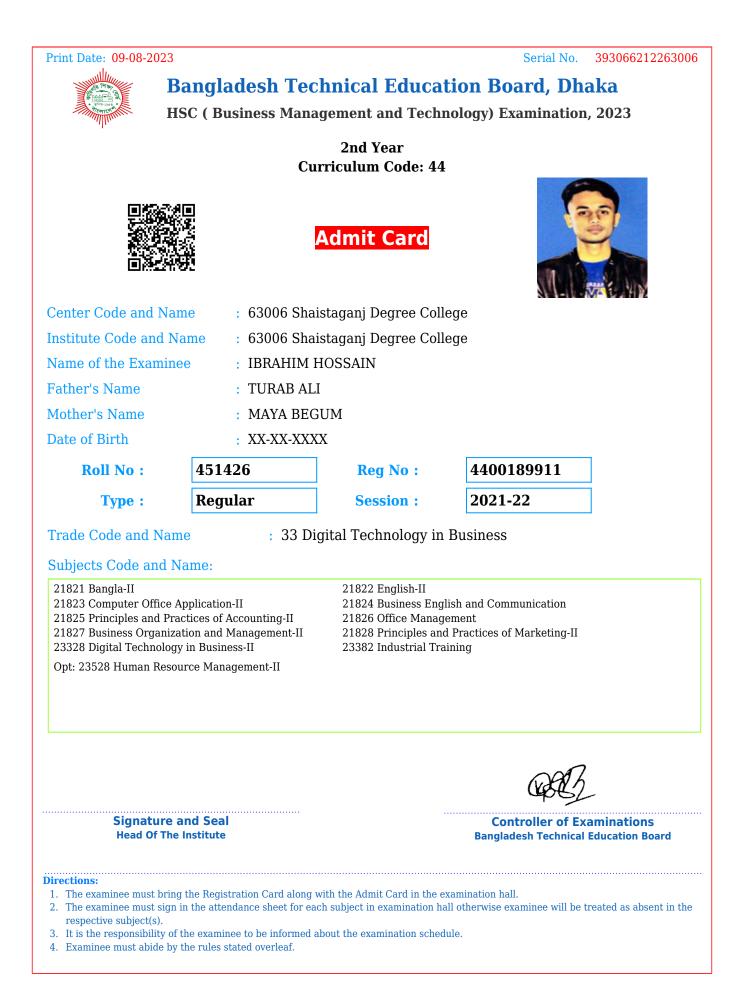

| Print Date: 09-08-2023                                                                                                                                                                                 |                               |                                                                                                                                                                        | Serial No.                                | 393041212263006         |
|--------------------------------------------------------------------------------------------------------------------------------------------------------------------------------------------------------|-------------------------------|------------------------------------------------------------------------------------------------------------------------------------------------------------------------|-------------------------------------------|-------------------------|
| B                                                                                                                                                                                                      | angladesh Tec                 | hnical Educat                                                                                                                                                          | t <mark>ion Board, Dh</mark> a            | aka                     |
| H                                                                                                                                                                                                      | SC ( Business Mana            | gement and Techn                                                                                                                                                       | ology) Examination                        | , 2023                  |
|                                                                                                                                                                                                        |                               | 2nd Year                                                                                                                                                               |                                           |                         |
|                                                                                                                                                                                                        | Cu                            | rriculum Code: 44                                                                                                                                                      |                                           |                         |
|                                                                                                                                                                                                        |                               | Admit Card                                                                                                                                                             |                                           |                         |
| Center Code and Nat                                                                                                                                                                                    |                               | staganj Degree Colle                                                                                                                                                   | 0                                         |                         |
| Institute Code and N                                                                                                                                                                                   |                               | staganj Degree Colle                                                                                                                                                   | ege                                       |                         |
| Name of the Examine                                                                                                                                                                                    |                               | N CHOWDHURY                                                                                                                                                            |                                           |                         |
| Father's Name                                                                                                                                                                                          |                               | DIN CHOWDHURY                                                                                                                                                          |                                           |                         |
| Mother's Name                                                                                                                                                                                          | E REZIA KHATUN                |                                                                                                                                                                        |                                           |                         |
| Date of Birth                                                                                                                                                                                          | : XX-XX-XXX                   | X                                                                                                                                                                      |                                           | _                       |
| Roll No :                                                                                                                                                                                              | 451395                        | <b>Reg No :</b>                                                                                                                                                        | 4400189880                                |                         |
| Type :                                                                                                                                                                                                 | Regular                       | Session :                                                                                                                                                              | 2021-22                                   | ]                       |
| Trade Code and Nan                                                                                                                                                                                     | ne : 33 Di                    | gital Technology in                                                                                                                                                    | Business                                  |                         |
| Subjects Code and N                                                                                                                                                                                    | Jame:                         |                                                                                                                                                                        |                                           |                         |
| 21821 Bangla-II<br>21823 Computer Office Application-II<br>21825 Principles and Practices of Accounting-II<br>21827 Business Organization and Management-II<br>23328 Digital Technology in Business-II |                               | 21822 English-II<br>21824 Business English and Communication<br>21826 Office Management<br>21828 Principles and Practices of Marketing-II<br>23382 Industrial Training |                                           |                         |
| Opt: 23528 Human Reso                                                                                                                                                                                  | urce Management-II            |                                                                                                                                                                        |                                           |                         |
|                                                                                                                                                                                                        |                               |                                                                                                                                                                        | 000                                       |                         |
|                                                                                                                                                                                                        |                               |                                                                                                                                                                        | (455)                                     | -                       |
| Signature and Seal<br>Head Of The Institute                                                                                                                                                            |                               |                                                                                                                                                                        | Controller of Exa<br>Bangladesh Technical |                         |
| 2. The examinee must sign respective subject(s).                                                                                                                                                       | the examinee to be informed a | ch subject in examination ha                                                                                                                                           | ll otherwise examinee will be t           | reated as absent in the |