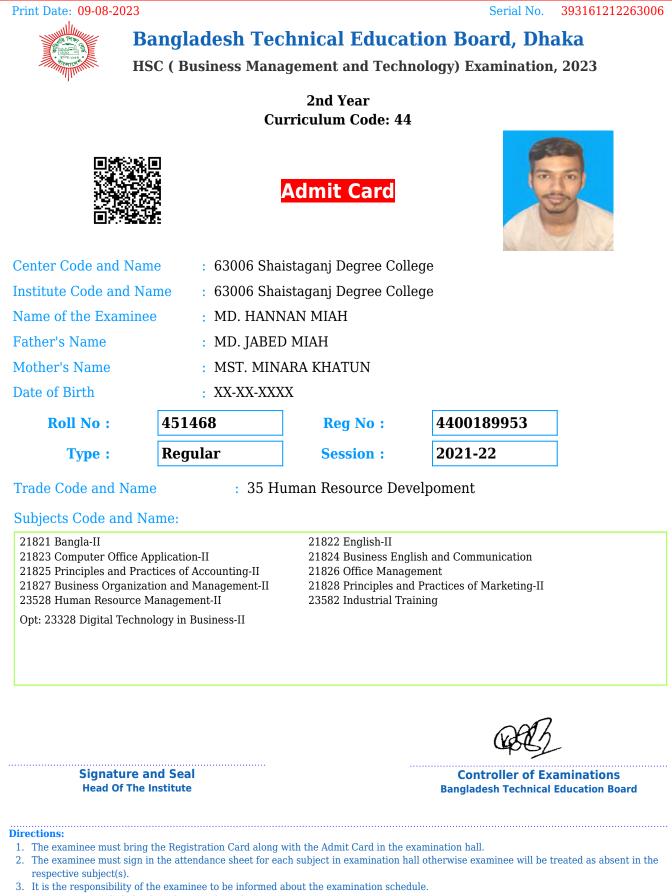

| Print Date: 09-08-2023                                                                                    | 3                                                                                                                                       |                               | Serial No. 393053212263006                                         |
|-----------------------------------------------------------------------------------------------------------|-----------------------------------------------------------------------------------------------------------------------------------------|-------------------------------|--------------------------------------------------------------------|
|                                                                                                           | Bangladesh Teo                                                                                                                          | chnical Educat                | tion Board, Dhaka                                                  |
|                                                                                                           | HSC ( Business Mana                                                                                                                     | agement and Tech              | nology) Examination, 2023                                          |
|                                                                                                           | Cu                                                                                                                                      | 2nd Year<br>rriculum Code: 44 |                                                                    |
|                                                                                                           |                                                                                                                                         | Admit Card                    |                                                                    |
| Center Code and Na                                                                                        | ame : 63006 Sha                                                                                                                         | istaganj Degree Coll          | ege                                                                |
| Institute Code and                                                                                        |                                                                                                                                         | istaganj Degree Coll          | ege                                                                |
| Name of the Examin                                                                                        | nee : MAHBUBA                                                                                                                           | AKTHER SUVA                   |                                                                    |
| Father's Name                                                                                             | : MD SAIDU                                                                                                                              | IR RAHMAN                     |                                                                    |
| Mother's Name                                                                                             | : ALEYA BE                                                                                                                              | GUM                           |                                                                    |
| Date of Birth                                                                                             | : XX-XX-XXX                                                                                                                             | XX                            |                                                                    |
| Roll No :                                                                                                 | 451411                                                                                                                                  | Reg No :                      | 4400189896                                                         |
| Type :                                                                                                    | Regular                                                                                                                                 | Session :                     | 2021-22                                                            |
| Trade Code and Na                                                                                         | me : 33 Di                                                                                                                              | gital Technology in           | Business                                                           |
| Subjects Code and                                                                                         | Name:                                                                                                                                   |                               |                                                                    |
| 21821 Bangla-II<br>21823 Computer Office<br>21825 Principles and P                                        | e Application-II<br>ractices of Accounting-II<br>zation and Management-II<br>gy in Business-II                                          | 21826 Office Manag            | l Practices of Marketing-II                                        |
|                                                                                                           | e and Seal<br>ne Institute                                                                                                              |                               | Controller of Examinations<br>Bangladesh Technical Education Board |
| <ol> <li>The examinee must sig<br/>respective subject(s).</li> <li>It is the responsibility of</li> </ol> | ng the Registration Card along<br>m in the attendance sheet for ea<br>of the examinee to be informed a<br>by the rules stated overleaf. | ich subject in examination ha | all otherwise examinee will be treated as absent in the            |