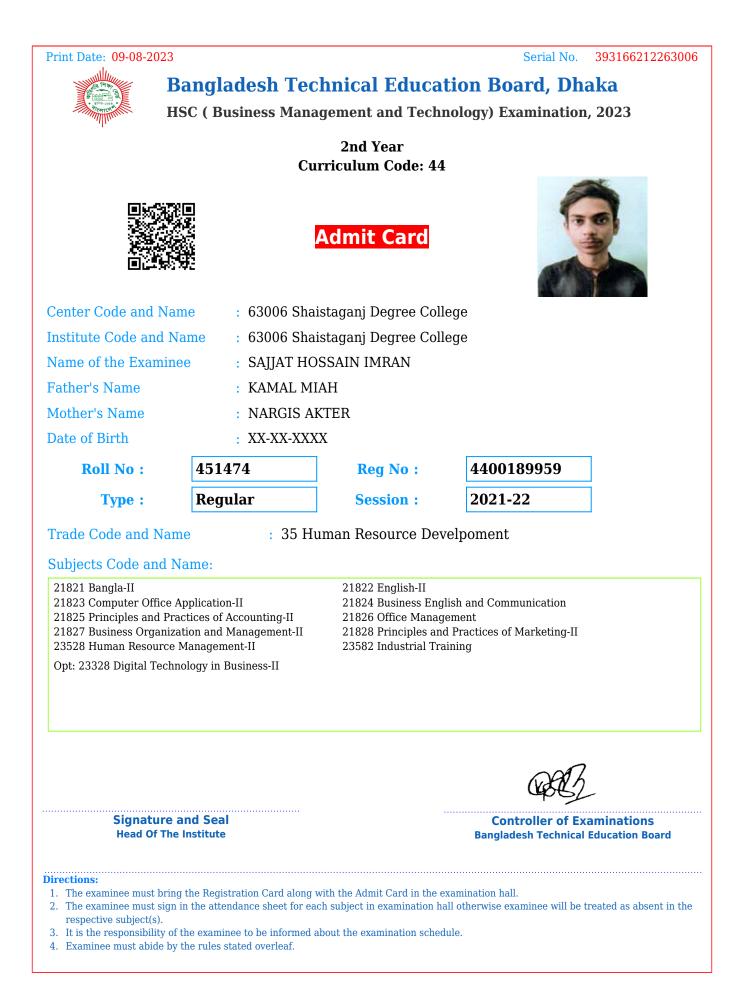

the attendance sheet for each subject in examination hall otherwise examinee will be treated as absent in the respective subject(s).
- 3. It is the responsibility of the examinee to be informed about the examination schedule.
- 4. Examinee must abide by the rules stated overleaf.







4. Examinee must abide by the rules stated overleaf.

















- 2. The examinee must sign in the attendance sheet for each subject in examination hall otherwise examinee will be treated as absent in the respective subject(s).
- 3. It is the responsibility of the examinee to be informed about the examination schedule.
- 4. Examinee must abide by the rules stated overleaf.





4. Examinee must abide by the rules stated overleaf.









4. Examinee must abide by the rules stated overleaf.

















- 3. It is the responsibility of the examinee to be informed about the examination schedule.
- 4. Examinee must abide by the rules stated overleaf.

































## **Directions:**

- 1. The examinee must bring the Registration Card along with the Admit Card in the examination hall.
- 2. The examinee must sign in the attendance sheet for each subject in examination hall otherwise examinee will be treated as absent in the respective subject(s).
- 3. It is the responsibility of the examinee to be informed about the examination schedule.
- 4. Examinee must abide by the rules stated overleaf.









- respective subject(s).
- 3. It is the responsibility of the examinee to be informed about the examination schedule.
- 4. Examinee must abide by the rules stated overl