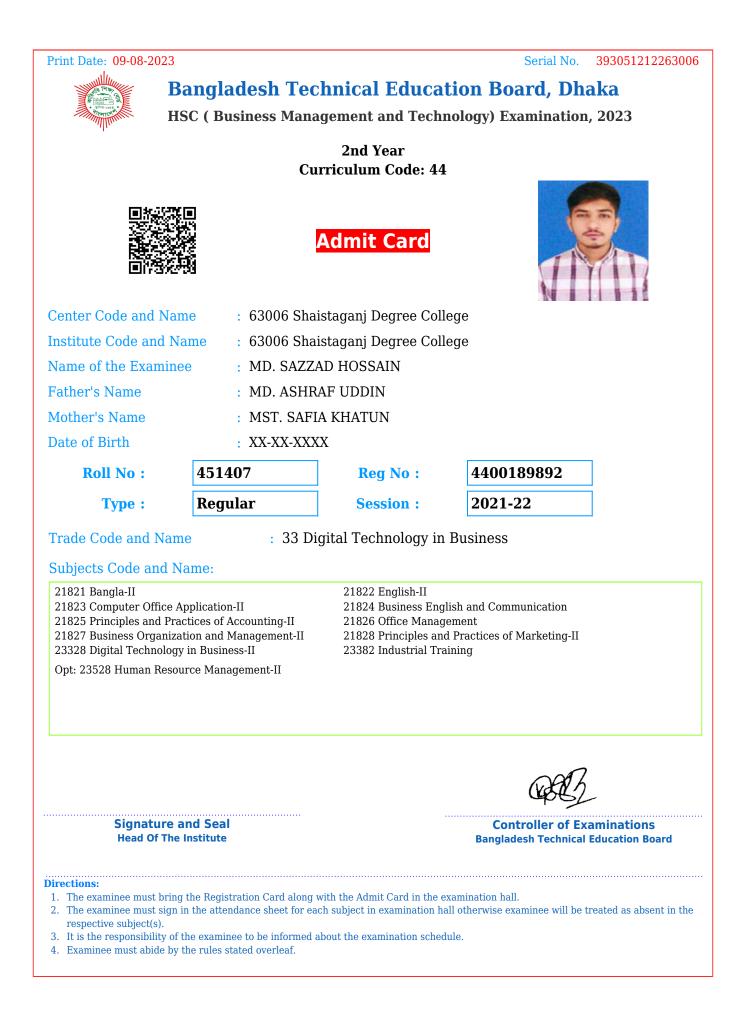

| Print Date: 09-08-2023                                                                                                                                                                                 |                               |                                                                                                                                                                        | Serial No.                                | 393041212263006         |
|--------------------------------------------------------------------------------------------------------------------------------------------------------------------------------------------------------|-------------------------------|------------------------------------------------------------------------------------------------------------------------------------------------------------------------|-------------------------------------------|-------------------------|
| B                                                                                                                                                                                                      | angladesh Tec                 | hnical Educat                                                                                                                                                          | t <mark>ion Board, Dh</mark> a            | aka                     |
| H                                                                                                                                                                                                      | SC ( Business Mana            | gement and Techn                                                                                                                                                       | ology) Examination                        | , 2023                  |
|                                                                                                                                                                                                        |                               | 2nd Year                                                                                                                                                               |                                           |                         |
|                                                                                                                                                                                                        | Cu                            | rriculum Code: 44                                                                                                                                                      |                                           |                         |
|                                                                                                                                                                                                        |                               | Admit Card                                                                                                                                                             |                                           |                         |
| Center Code and Nat                                                                                                                                                                                    |                               | staganj Degree Colle                                                                                                                                                   | 0                                         |                         |
| Institute Code and N                                                                                                                                                                                   |                               | staganj Degree Colle                                                                                                                                                   | ege                                       |                         |
| Name of the Examine                                                                                                                                                                                    |                               | N CHOWDHURY                                                                                                                                                            |                                           |                         |
| Father's Name                                                                                                                                                                                          |                               | DIN CHOWDHURY                                                                                                                                                          |                                           |                         |
| Mother's Name                                                                                                                                                                                          | E REZIA KHATUN                |                                                                                                                                                                        |                                           |                         |
| Date of Birth                                                                                                                                                                                          | : XX-XX-XXX                   | X                                                                                                                                                                      |                                           | _                       |
| Roll No :                                                                                                                                                                                              | 451395                        | <b>Reg No :</b>                                                                                                                                                        | 4400189880                                |                         |
| Type :                                                                                                                                                                                                 | Regular                       | Session :                                                                                                                                                              | 2021-22                                   | ]                       |
| Trade Code and Nan                                                                                                                                                                                     | ne : 33 Di                    | gital Technology in                                                                                                                                                    | Business                                  |                         |
| Subjects Code and N                                                                                                                                                                                    | Jame:                         |                                                                                                                                                                        |                                           |                         |
| 21821 Bangla-II<br>21823 Computer Office Application-II<br>21825 Principles and Practices of Accounting-II<br>21827 Business Organization and Management-II<br>23328 Digital Technology in Business-II |                               | 21822 English-II<br>21824 Business English and Communication<br>21826 Office Management<br>21828 Principles and Practices of Marketing-II<br>23382 Industrial Training |                                           |                         |
| Opt: 23528 Human Reso                                                                                                                                                                                  | urce Management-II            |                                                                                                                                                                        |                                           |                         |
|                                                                                                                                                                                                        |                               |                                                                                                                                                                        | 000                                       |                         |
|                                                                                                                                                                                                        |                               |                                                                                                                                                                        | (455)                                     | -                       |
| Signature and Seal<br>Head Of The Institute                                                                                                                                                            |                               |                                                                                                                                                                        | Controller of Exa<br>Bangladesh Technical |                         |
| 2. The examinee must sign respective subject(s).                                                                                                                                                       | the examinee to be informed a | ch subject in examination ha                                                                                                                                           | ll otherwise examinee will be t           | reated as absent in the |