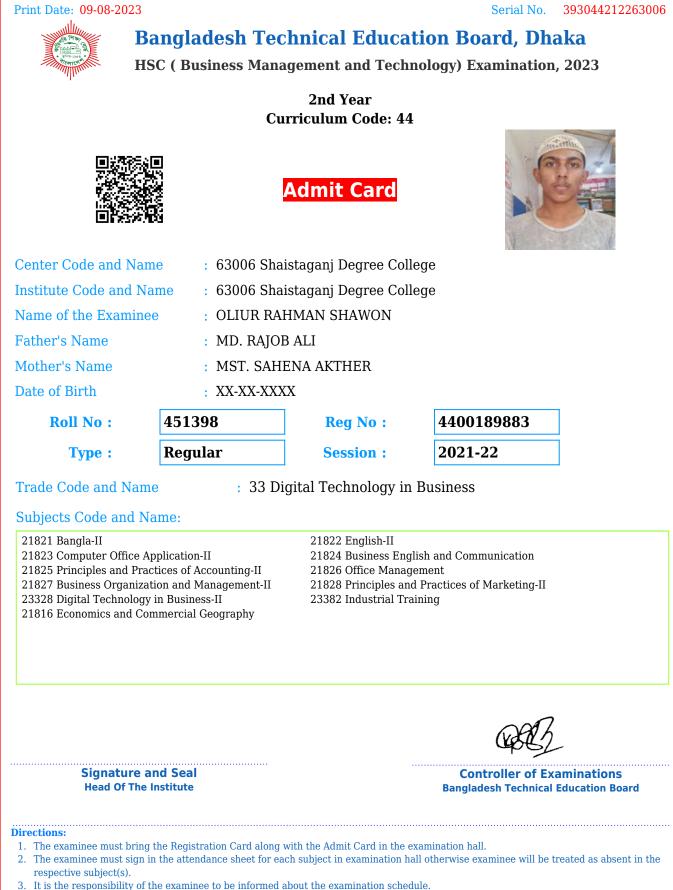

| Print Date: 09-08-202                                                                                  | 3                                                                                                                                      |                                | Serial No. 393055212263006                                         |  |
|--------------------------------------------------------------------------------------------------------|----------------------------------------------------------------------------------------------------------------------------------------|--------------------------------|--------------------------------------------------------------------|--|
|                                                                                                        | Bangladesh Te                                                                                                                          | chnical Educa                  | tion Board, Dhaka                                                  |  |
|                                                                                                        | HSC ( Business Man                                                                                                                     | agement and Tech               | nology) Examination, 2023                                          |  |
|                                                                                                        | C                                                                                                                                      | 2nd Year<br>urriculum Code: 44 | L                                                                  |  |
|                                                                                                        |                                                                                                                                        | Admit Card                     |                                                                    |  |
| Center Code and N                                                                                      | ame : 63006 Sha                                                                                                                        | aistaganj Degree Coll          | lege                                                               |  |
| Institute Code and                                                                                     | Institute Code and Name : 63006 Shais                                                                                                  |                                | lege                                                               |  |
| Name of the Exami                                                                                      | 5                                                                                                                                      | AHAN SAMI                      |                                                                    |  |
| Father's Name                                                                                          | Father's Name: MD. ATAUR RAHMAN                                                                                                        |                                |                                                                    |  |
| Mother's Name                                                                                          |                                                                                                                                        | N ARA BEGUM                    |                                                                    |  |
| Date of Birth                                                                                          | : XX-XX-XX                                                                                                                             | XX                             |                                                                    |  |
| Roll No :                                                                                              | 451413                                                                                                                                 | Reg No :                       | 4400189898                                                         |  |
| Type :                                                                                                 | Regular                                                                                                                                | Session :                      | 2021-22                                                            |  |
| Trade Code and Na                                                                                      | ame : 33 D                                                                                                                             | igital Technology in           | Business                                                           |  |
| Subjects Code and                                                                                      | Name:                                                                                                                                  |                                |                                                                    |  |
| 21821 Bangla-II<br>21823 Computer Office<br>21825 Principles and F                                     | e Application-II<br>Practices of Accounting-II<br>ization and Management-II<br>ogy in Business-II                                      | 21826 Office Manag             | d Practices of Marketing-II                                        |  |
| -                                                                                                      | e and Seal<br>he Institute                                                                                                             |                                | Controller of Examinations<br>Bangladesh Technical Education Board |  |
| <ol> <li>The examinee must sig<br/>respective subject(s).</li> <li>It is the responsibility</li> </ol> | ing the Registration Card along<br>gn in the attendance sheet for e<br>of the examinee to be informed<br>by the rules stated overleaf. | ach subject in examination h   | all otherwise examinee will be treated as absent in the            |  |