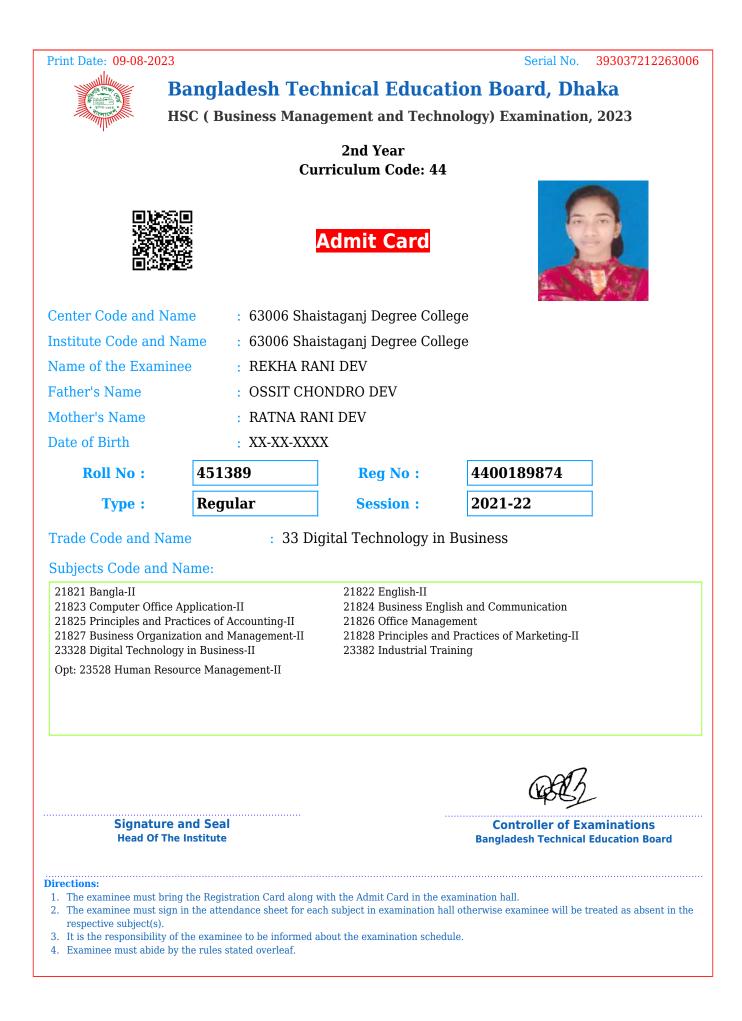

| Print Date: 09-08-2023                                                                                    | 3                                                                                                                                       |                               | Serial No. 393053212263006                                         |
|-----------------------------------------------------------------------------------------------------------|-----------------------------------------------------------------------------------------------------------------------------------------|-------------------------------|--------------------------------------------------------------------|
|                                                                                                           | Bangladesh Teo                                                                                                                          | chnical Educat                | tion Board, Dhaka                                                  |
|                                                                                                           | HSC ( Business Mana                                                                                                                     | agement and Tech              | nology) Examination, 2023                                          |
|                                                                                                           | Cu                                                                                                                                      | 2nd Year<br>rriculum Code: 44 |                                                                    |
|                                                                                                           |                                                                                                                                         | Admit Card                    |                                                                    |
| Center Code and Na                                                                                        | ame : 63006 Sha                                                                                                                         | istaganj Degree Coll          | ege                                                                |
| Institute Code and                                                                                        |                                                                                                                                         | istaganj Degree Coll          | ege                                                                |
| Name of the Examin                                                                                        | nee : MAHBUBA                                                                                                                           | AKTHER SUVA                   |                                                                    |
| Father's Name                                                                                             | : MD SAIDU                                                                                                                              | IR RAHMAN                     |                                                                    |
| Mother's Name                                                                                             | : ALEYA BE                                                                                                                              | GUM                           |                                                                    |
| Date of Birth                                                                                             | : XX-XX-XXX                                                                                                                             | XX                            |                                                                    |
| Roll No :                                                                                                 | 451411                                                                                                                                  | Reg No :                      | 4400189896                                                         |
| Type :                                                                                                    | Regular                                                                                                                                 | Session :                     | 2021-22                                                            |
| Trade Code and Na                                                                                         | me : 33 Di                                                                                                                              | gital Technology in           | Business                                                           |
| Subjects Code and                                                                                         | Name:                                                                                                                                   |                               |                                                                    |
| 21821 Bangla-II<br>21823 Computer Office<br>21825 Principles and P                                        | e Application-II<br>ractices of Accounting-II<br>zation and Management-II<br>gy in Business-II                                          | 21826 Office Manag            | l Practices of Marketing-II                                        |
|                                                                                                           | e and Seal<br>ne Institute                                                                                                              |                               | Controller of Examinations<br>Bangladesh Technical Education Board |
| <ol> <li>The examinee must sig<br/>respective subject(s).</li> <li>It is the responsibility of</li> </ol> | ng the Registration Card along<br>m in the attendance sheet for ea<br>of the examinee to be informed a<br>by the rules stated overleaf. | ich subject in examination ha | all otherwise examinee will be treated as absent in the            |