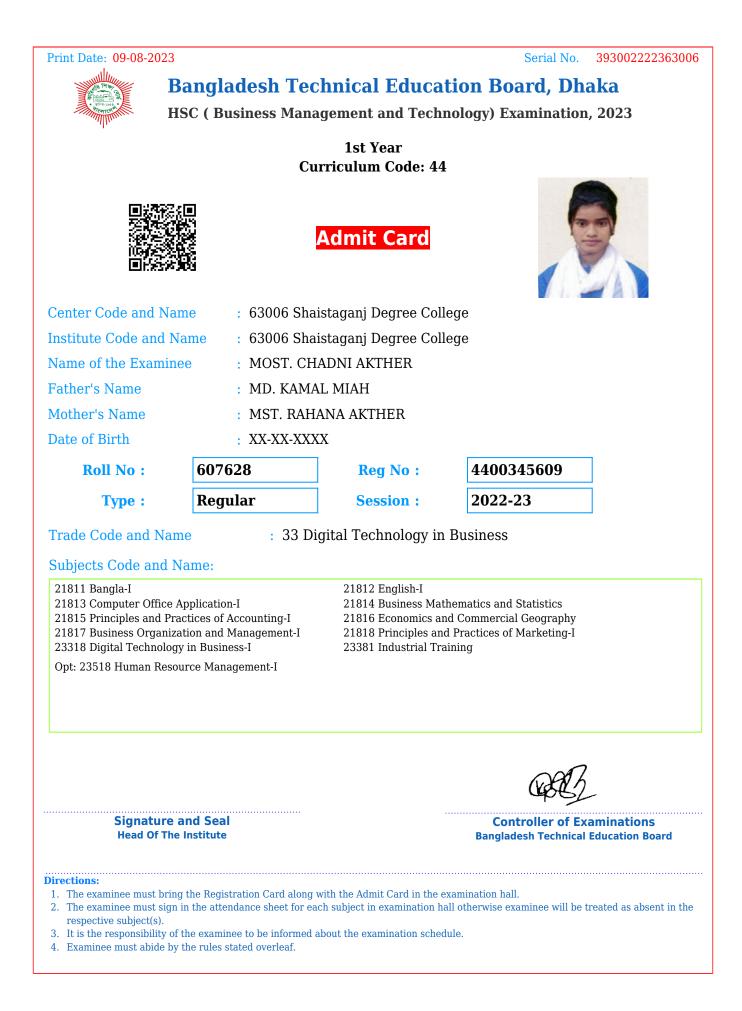

|                                         | Controller of Exa<br>Bangladesh Technical                                                  |                         |
| <ol> <li>The examinee must sig<br/>respective subject(s).</li> <li>It is the responsibility</li> </ol> | ing the Registration Card along<br>gn in the attendance sheet for ea<br>of the examinee to be informed<br>by the rules stated overleaf. | hch subject in examination h            | all otherwise examinee will be t                                                           | reated as absent in the |





- 3. It is the responsibility of the examinee to be informed about the examination schedule.
- 4. Examinee must abide by the rules stated overleaf.























| Print Date: 09-08-202                                                                                                                                                                                                                       | 3                          |                                                                                                                                                                                        | Serial No. 3930102223                                                                                        | 63006 |
|----------------------------------------------------------------------------------------------------------------------------------------------------------------------------------------------------------------------