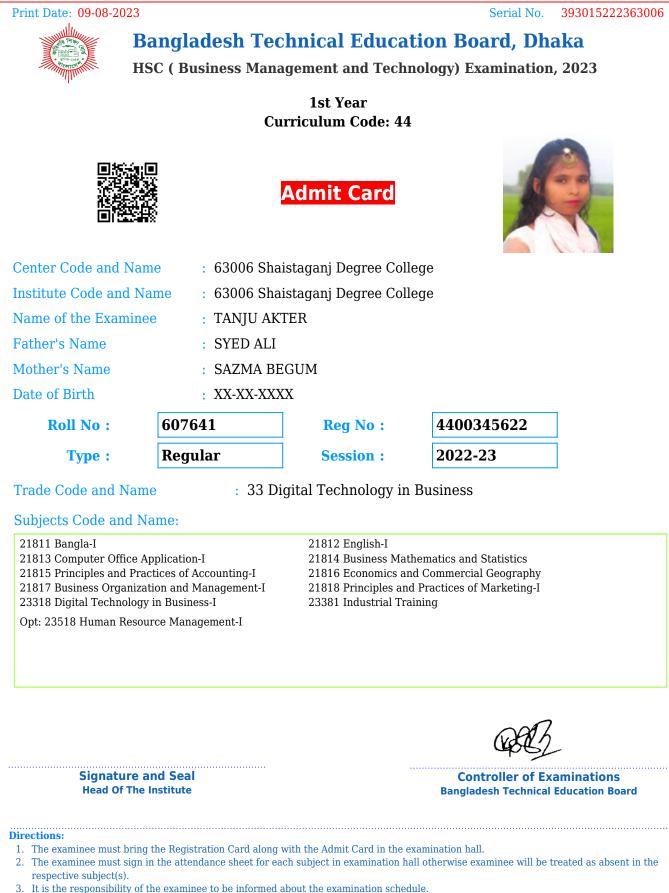

d overleaf.

| Print Date: 09-08-202                                                                                  | 3                                                                                                                                       |                                         | Serial No.                                                                                 | 392991222363006         |
|--------------------------------------------------------------------------------------------------------|-----------------------------------------------------------------------------------------------------------------------------------------|-----------------------------------------|--------------------------------------------------------------------------------------------|-------------------------|
|                                                                                                        | Bangladesh Teo                                                                                                                          | chnical Educa                           | tion Board, Dha                                                                            | aka                     |
| Trender and                                                                                            | HSC ( Business Mana                                                                                                                     | agement and Tech                        | nology) Examination                                                                        | , 2023                  |
|                                                                                                        | Cu                                                                                                                                      | 1st Year<br>Irriculum Code: 44          | ł                                                                                          |                         |
|                                                                                                        |                                                                                                                                         | Admit Card                              |                                                                                            |                         |
| Center Code and N                                                                                      | ame : 63006 Sha                                                                                                                         | istaganj Degree Coll                    | ege                                                                                        |                         |
| Institute Code and                                                                                     | Name : 63006 Sha                                                                                                                        | istaganj Degree Coll                    | ege                                                                                        |                         |
| Name of the Exami                                                                                      | nee : MD. IBRAI                                                                                                                         | HIM MIAH                                |                                                                                            |                         |
| Father's Name                                                                                          | : MD. ABDU                                                                                                                              | JL KADIR                                |                                                                                            |                         |
| Mother's Name                                                                                          | : MS. BEGU                                                                                                                              | M KHATUN                                |                                                                                            |                         |
| Date of Birth                                                                                          | : XX-XX-XXX                                                                                                                             | XX                                      |                                                                                            |                         |
| Roll No :                                                                                              | 607617                                                                                                                                  | Reg No :                                | 4400345598                                                                                 |                         |
| Type :                                                                                                 | Regular                                                                                                                                 | Session :                               | 2022-23                                                                                    |                         |
| Trade Code and Na<br>Subjects Code and<br>21811 Bangla-I                                               |                                                                                                                                         | igital Technology in<br>21812 English-I | Business                                                                                   |                         |
| 21813 Computer Office<br>21815 Principles and F                                                        | Practices of Accounting-I<br>ization and Management-I<br>ogy in Business-I                                                              | 21816 Economics ar                      | hematics and Statistics<br>nd Commercial Geography<br>d Practices of Marketing-I<br>aining |                         |
|                                                                                                        |                                                                                                                                         |                                         | QCZ                                                                                        | -                       |
| _                                                                                                      | Signature and Seal<br>Head Of The Institute                                                                                             |                                         | Controller of Exa<br>Bangladesh Technical                                                  |                         |
| <ol> <li>The examinee must sig<br/>respective subject(s).</li> <li>It is the responsibility</li> </ol> | ing the Registration Card along<br>gn in the attendance sheet for ea<br>of the examinee to be informed<br>by the rules stated overleaf. | hch subject in examination h            | all otherwise examinee will be t                                                           | reated as absent in the |