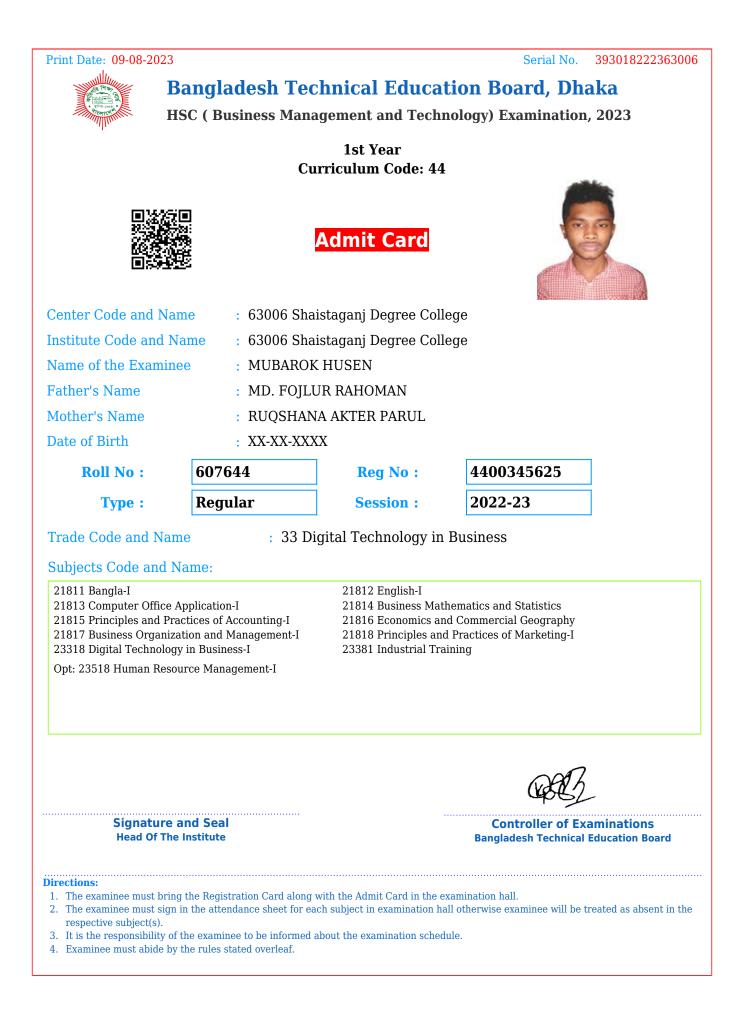

| Controller of Examinations<br>Bangladesh Technical Education Boar                                            | d     |
| Head Of T<br>Directions:<br>1. The examinee must br<br>2. The examinee must signed<br>respective subject(s).<br>3. It is the responsibility                                                                                                 | he Institute               | each subject in examination h                                                                                                                                                          | Bangladesh Technical Education Boar<br>examination hall.<br>all otherwise examinee will be treated as absent |       |















dule.



























- 2. The examinee must sign in the attendance sheet for each subject in examination hall otherwise examinee will be treated as absent in the respective subject(s).
- 3. It is the responsibility of the examinee to be informed about the examination schedule.
- 4. Examinee must abide by the rules stated overleaf.





- 4. Examined must shids by the must stated overlasf
- 4. Examinee must abide by the rules stated overleaf.















- 3. It is the responsibility of the examinee to be informed about the examination schedule.
- 4. Examinee must abide by the rules stated overleaf.

stated overleaf.



- 3. It is the responsibility of the examinee to be informed about the examination schedule.
- 4. Examinee must abide by the rules stated overleaf.







- respecti