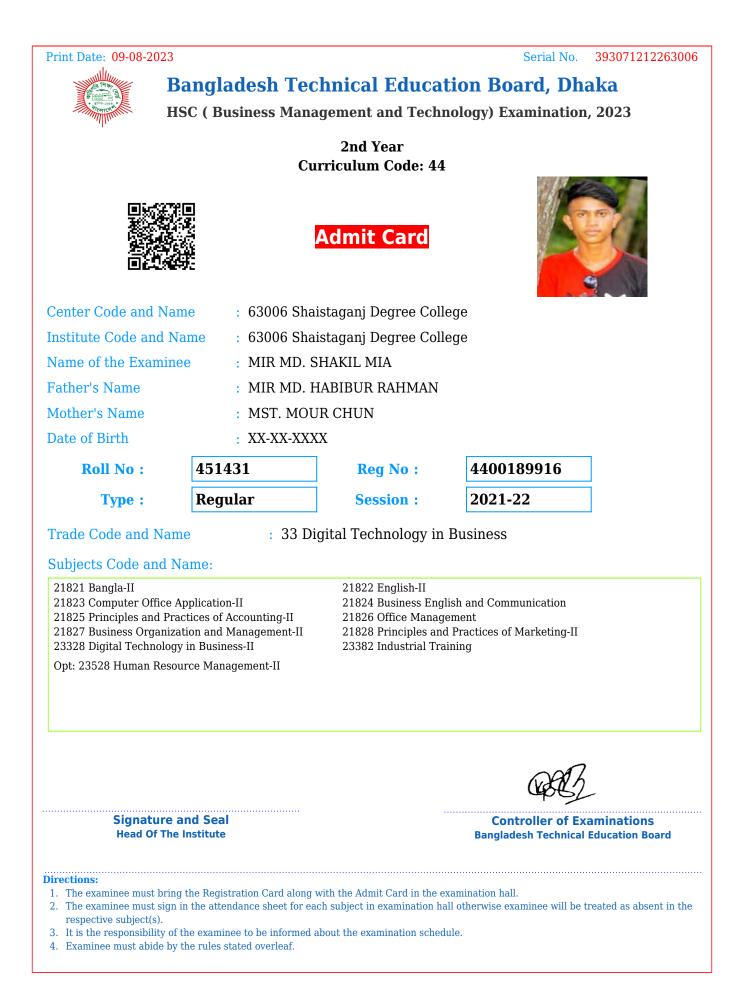

- 3. It is the responsibility of the examinee to be informed about the examination schedule.
- 4. Examinee must abide by the rules stated overleaf.

| Print Date: 09-08-2023                                                                                                                                                                                                                                                                                                                                                                                                            |                               |                              | Serial No. 393070212263006                                         |
|-----------------------------------------------------------------------------------------------------------------------------------------------------------------------------------------------------------------------------------------------------------------------------------------------------------------------------------------------------------------------------------------------------------------------------------|-------------------------------|------------------------------|--------------------------------------------------------------------|
| Bangladesh Technical Education Board, Dhaka                                                                                                                                                                                                                                                                                                                                                                                       |                               |                              |                                                                    |
| HSC (Business Management and Technology) Examination, 2023                                                                                                                                                                                                                                                                                                                                                                        |                               |                              |                                                                    |
| 2nd Year<br>Curriculum Code: 44                                                                                                                                                                                                                                                                                                                                                                                                   |                               |                              |                                                                    |
|                                                                                                                                                                                                                                                                                                                                                                                                                                   |                               | Admit Card                   |                                                                    |
| Center Code and Name : 63006 Shaistaganj Degree College                                                                                                                                                                                                                                                                                                                                                                           |                               |                              |                                                                    |
| Institute Code and Name : 63006 Shaistaganj Degree College                                                                                                                                                                                                                                                                                                                                                                        |                               |                              |                                                                    |
| Name of the Examinee       : MD. AKHEAR HOSSEN RABBI         Each and Name       MACHK MIALITAL HKDEP                                                                                                                                                                                                                                                                                                                             |                               |                              |                                                                    |
| Father's Name     : MASUK MIAH TALUKDER                                                                                                                                                                                                                                                                                                                                                                                           |                               |                              |                                                                    |
| Mother's Name : MST. MAHMUDA AKTER SWAPNA                                                                                                                                                                                                                                                                                                                                                                                         |                               |                              |                                                                    |
| Date of Birth                                                                                                                                                                                                                                                                                                                                                                                                                     | : XX-XX-XXX                   | 1                            |                                                                    |
| Roll No :                                                                                                                                                                                                                                                                                                                                                                                                                         | 451430                        | <b>Reg No :</b>              | 4400189915                                                         |
| Type :                                                                                                                                                                                                                                                                                                                                                                                                                            | Regular                       | Session :                    | 2021-22                                                            |
| Trade Code and Name : 33 Digital Technology in Business                                                                                                                                                                                                                                                                                                                                                                           |                               |                              |                                                                    |
| Subjects Code and Name:                                                                                                                                                                                                                                                                                                                                                                                                           |                               |                              |                                                                    |
| 21821 Bangla-II21822 English-II21823 Computer Office Application-II21824 Business English and Communication21825 Principles and Practices of Accounting-II21826 Office Management21827 Business Organization and Management-II21828 Principles and Practices of Marketing-II23328 Digital Technology in Business-II23382 Industrial TrainingOpt: 23528 Human Resource Management-II21828 Principles and Practices of Marketing-II |                               |                              |                                                                    |
| Signature<br>Head Of The                                                                                                                                                                                                                                                                                                                                                                                                          |                               |                              | Controller of Examinations<br>Bangladesh Technical Education Board |
| <ol><li>The examinee must sign respective subject(s).</li></ol>                                                                                                                                                                                                                                                                                                                                                                   | the examinee to be informed a | ch subject in examination ha | ll otherwise examinee will be treated as absent in the             |