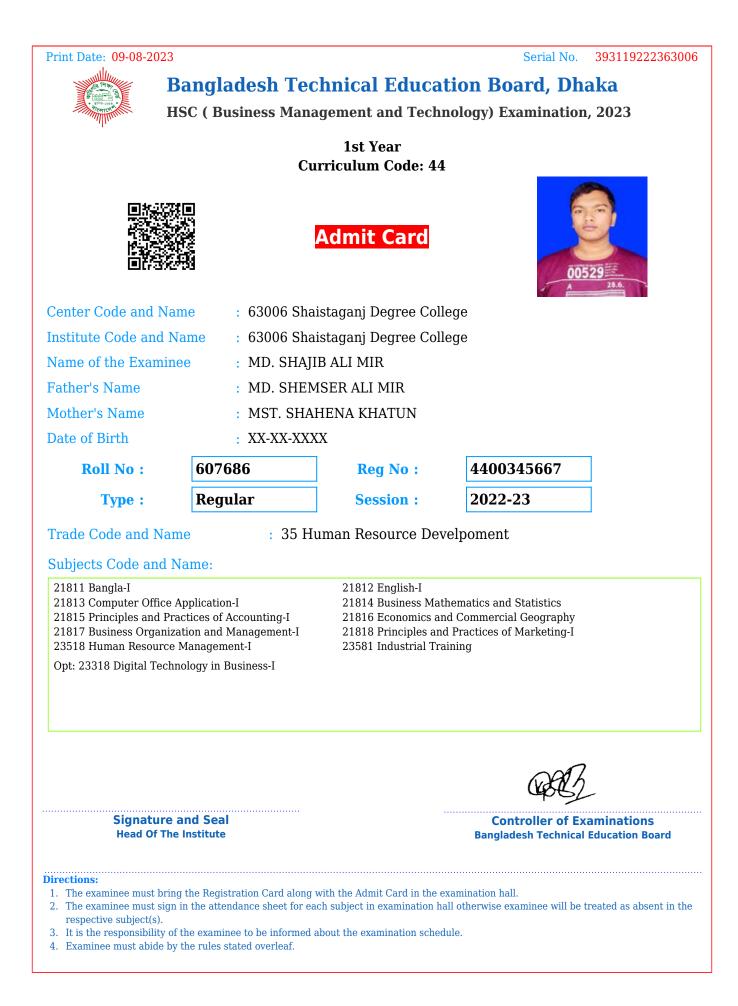

- 3. It is the responsibility of the examinee to be informed about the examination schedule.
- 4. Examinee must abide by the rules stated overleaf.

| Print Date: 09-08-202                                                                                                                                                                                                                       | 3                          |                                                                                                                                                                                        | Serial No. 3930102223                                                                                        | 63006 |
|---------------------------------------------------------------------------------------------------------------------------------------------------------------------------------------------------------------------------------------------|----------------------------|----------------------------------------------------------------------------------------------------------------------------------------------------------------------------------------|--------------------------------------------------------------------------------------------------------------|-------|
|                                                                                                                                                                                                                                             | Bangladesh Te              | chnical Educa                                                                                                                                                                          | tion Board, Dhaka                                                                                            |       |
|                                                                                                                                                                                                                                             | HSC ( Business Man         | agement and Tech                                                                                                                                                                       | nology) Examination, 2023                                                                                    |       |
|                                                                                                                                                                                                                                             |                            | 1st Year                                                                                                                                                                               |                                                                                                              |       |
|                                                                                                                                                                                                                                             | C                          | urriculum Code: 44                                                                                                                                                                     |                                                                                                              |       |
|                                                                                                                                                                                                                                             |                            | Admit Card                                                                                                                                                                             |                                                                                                              |       |
| Center Code and N                                                                                                                                                                                                                           | ame : 63006 Sh             | aistaganj Degree Coll                                                                                                                                                                  | lege                                                                                                         |       |
| institute Code and                                                                                                                                                                                                                          |                            | aistaganj Degree Coll                                                                                                                                                                  | lege                                                                                                         |       |
| Name of the Exami                                                                                                                                                                                                                           | inee : TAMANN              | A AKTAR JUMA                                                                                                                                                                           |                                                                                                              |       |
| Father's Name                                                                                                                                                                                                                               | : MD. ABD                  | -                                                                                                                                                                                      |                                                                                                              |       |
| Mother's Name                                                                                                                                                                                                                               | : JASMIN A                 |                                                                                                                                                                                        |                                                                                                              |       |
| Date of Birth                                                                                                                                                                                                                               | : XX-XX-XX                 | XX                                                                                                                                                                                     |                                                                                                              |       |
| Roll No:                                                                                                                                                                                                                                    | 607636                     | Reg No :                                                                                                                                                                               | 4400345617                                                                                                   |       |
| Type :                                                                                                                                                                                                                                      | Regular                    | Session :                                                                                                                                                                              | 2022-23                                                                                                      |       |
| Frade Code and Na<br>Subjects Code and                                                                                                                                                                                                      |                            | Digital Technology in                                                                                                                                                                  | Business                                                                                                     |       |
| 21811 Bangla-I<br>21813 Computer Office Application-I<br>21815 Principles and Practices of Accounting-I<br>21817 Business Organization and Management-I<br>23318 Digital Technology in Business-I<br>Opt: 23518 Human Resource Management-I |                            | 21812 English-I<br>21814 Business Mathematics and Statistics<br>21816 Economics and Commercial Geography<br>21818 Principles and Practices of Marketing-I<br>23381 Industrial Training |                                                                                                              |       |
| -                                                                                                                                                                                                                                           | e and Seal<br>he Institute |                                                                                                                                                                                        | Controller of Examinations<br>Bangladesh Technical Education Boar                                            | d     |
| Head Of T<br>Directions:<br>1. The examinee must br<br>2. The examinee must signed<br>respective subject(s).<br>3. It is the responsibility                                                                                                 | he Institute               | each subject in examination h                                                                                                                                                          | Bangladesh Technical Education Boar<br>examination hall.<br>all otherwise examinee will be treated as absent |       |