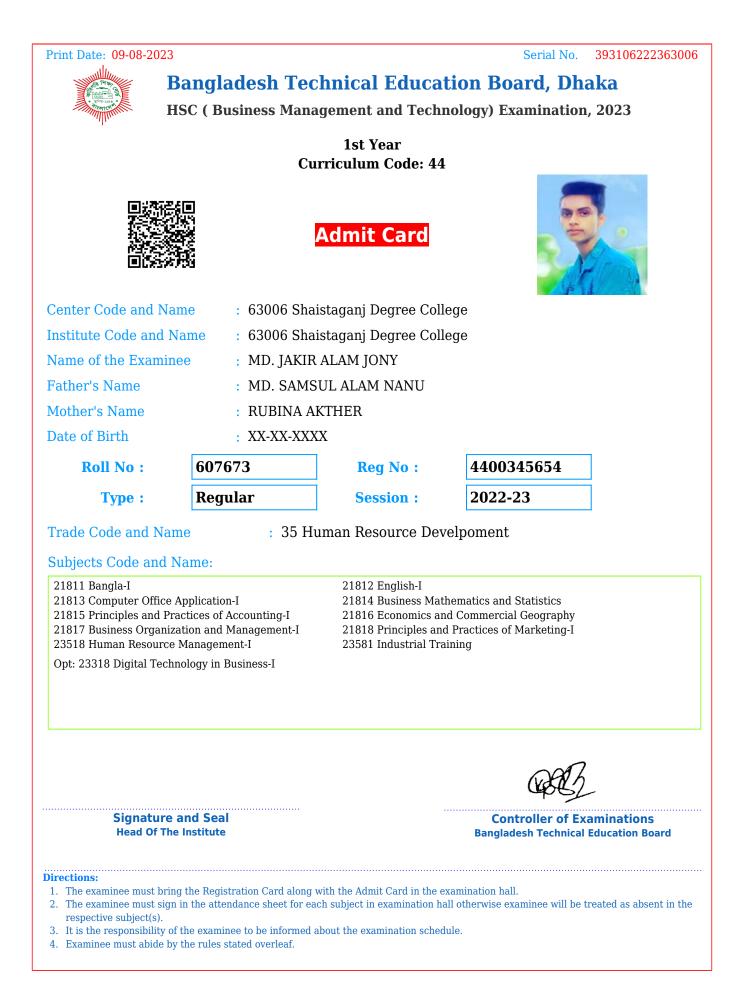

- 3. It is the responsibility of the examinee to be informed about the examination schedule.
- 4. Examinee must abide by the rules stated overleaf.

| Print Date: 09-08-202                                                                                                                                                                                                                       | 3                          |                                                                                                                                                                                        | Serial No. 3930102223                                                                                        | 63006 |
|---------------------------------------------------------------------------------------------------------------------------------------------------------------------------------------------------------------------------------------------|----------------------------|----------------------------------------------------------------------------------------------------------------------------------------------------------------------------------------|--------------------------------------------------------------------------------------------------------------|-------|
|                                                                                                                                                                                                                                             | Bangladesh Te              | chnical Educa                                                                                                                                                                          | tion Board, Dhaka                                                                                            |       |
|                                                                                                                                                                                                                                             | HSC ( Business Man         | agement and Tech                                                                                                                                                                       | nology) Examination, 2023                                                                                    |       |
|                                                                                                                                                                                                                                             |                            | 1st Year                                                                                                                                                                               |                                                                                                              |       |
|                                                                                                                                                                                                                                             | C                          | urriculum Code: 44                                                                                                                                                                     |                                                                                                              |       |
|                                                                                                                                                                                                                                             |                            | Admit Card                                                                                                                                                                             |                                                                                                              |       |
| Center Code and N                                                                                                                                                                                                                           | ame : 63006 Sh             | aistaganj Degree Coll                                                                                                                                                                  | lege                                                                                                         |       |
| institute Code and                                                                                                                                                                                                                          |                            | aistaganj Degree Coll                                                                                                                                                                  | lege                                                                                                         |       |
| Name of the Exami                                                                                                                                                                                                                           | inee : TAMANN              | A AKTAR JUMA                                                                                                                                                                           |                                                                                                              |       |
| Father's Name                                                                                                                                                                                                                               | : MD. ABD                  | -                                                                                                                                                                                      |                                                                                                              |       |
| Mother's Name                                                                                                                                                                                                                               | : JASMIN A                 |                                                                                                                                                                                        |                                                                                                              |       |
| Date of Birth                                                                                                                                                                                                                               | : XX-XX-XX                 | XX                                                                                                                                                                                     |                                                                                                              |       |
| Roll No:                                                                                                                                                                                                                                    | 607636                     | Reg No :                                                                                                                                                                               | 4400345617                                                                                                   |       |
| Type :                                                                                                                                                                                                                                      | Regular                    | Session :                                                                                                                                                                              | 2022-23                                                                                                      |       |
| Frade Code and Na<br>Subjects Code and                                                                                                                                                                                                      |                            | Digital Technology in                                                                                                                                                                  | Business                                                                                                     |       |
| 21811 Bangla-I<br>21813 Computer Office Application-I<br>21815 Principles and Practices of Accounting-I<br>21817 Business Organization and Management-I<br>23318 Digital Technology in Business-I<br>Opt: 23518 Human Resource Management-I |                            | 21812 English-I<br>21814 Business Mathematics and Statistics<br>21816 Economics and Commercial Geography<br>21818 Principles and Practices of Marketing-I<br>23381 Industrial Training |                                                                                                              |       |
| -                                                                                                                                                                                                                                           | e and Seal<br>he Institute |                                                                                                                                                                                        | Controller of Examinations<br>Bangladesh Technical Education Boar                                            | d     |
| Head Of T<br>Directions:<br>1. The examinee must br<br>2. The examinee must signed<br>respective subject(s).<br>3. It is the responsibility                                                                                                 | he Institute               | each subject in examination h                                                                                                                                                          | Bangladesh Technical Education Boar<br>examination hall.<br>all otherwise examinee will be treated as absent |       |