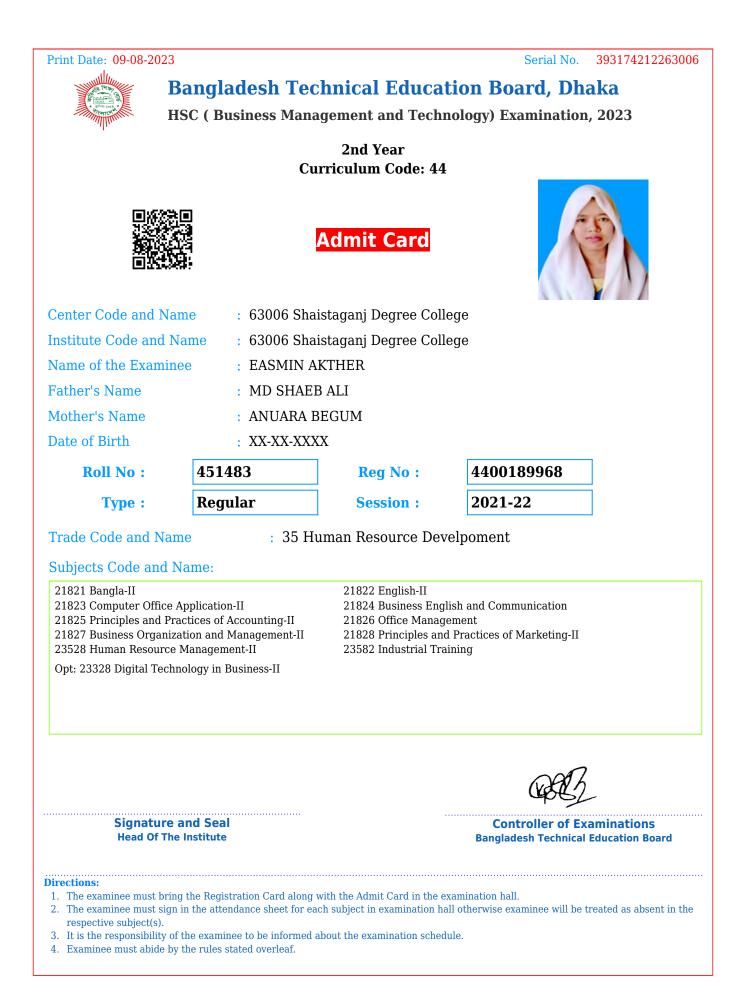

| Print Date: 09-08-202                                                                                  | 3                                                                                                                                      |                                | Serial No. 393055212263006                                         |  |
|--------------------------------------------------------------------------------------------------------|----------------------------------------------------------------------------------------------------------------------------------------|--------------------------------|--------------------------------------------------------------------|--|
|                                                                                                        | Bangladesh Te                                                                                                                          | chnical Educa                  | tion Board, Dhaka                                                  |  |
|                                                                                                        | HSC ( Business Man                                                                                                                     | agement and Tech               | nology) Examination, 2023                                          |  |
|                                                                                                        | C                                                                                                                                      | 2nd Year<br>urriculum Code: 44 | L                                                                  |  |
|                                                                                                        |                                                                                                                                        | Admit Card                     |                                                                    |  |
| Center Code and N                                                                                      | ame : 63006 Sha                                                                                                                        | aistaganj Degree Coll          | lege                                                               |  |
| Institute Code and                                                                                     | Institute Code and Name : 63006 Shais                                                                                                  |                                | lege                                                               |  |
| Name of the Exami                                                                                      | 5                                                                                                                                      | AHAN SAMI                      |                                                                    |  |
| Father's Name                                                                                          | Father's Name: MD. ATAUR RAHMAN                                                                                                        |                                |                                                                    |  |
| Mother's Name                                                                                          |                                                                                                                                        | N ARA BEGUM                    |                                                                    |  |
| Date of Birth                                                                                          | : XX-XX-XX                                                                                                                             | XX                             |                                                                    |  |
| Roll No :                                                                                              | 451413                                                                                                                                 | Reg No :                       | 4400189898                                                         |  |
| Type :                                                                                                 | Regular                                                                                                                                | Session :                      | 2021-22                                                            |  |
| Trade Code and Na                                                                                      | ame : 33 D                                                                                                                             | igital Technology in           | Business                                                           |  |
| Subjects Code and                                                                                      | Name:                                                                                                                                  |                                |                                                                    |  |
| 21821 Bangla-II<br>21823 Computer Office<br>21825 Principles and F                                     | e Application-II<br>Practices of Accounting-II<br>ization and Management-II<br>ogy in Business-II                                      | 21826 Office Manag             | d Practices of Marketing-II                                        |  |
| -                                                                                                      | e and Seal<br>he Institute                                                                                                             |                                | Controller of Examinations<br>Bangladesh Technical Education Board |  |
| <ol> <li>The examinee must sig<br/>respective subject(s).</li> <li>It is the responsibility</li> </ol> | ing the Registration Card along<br>gn in the attendance sheet for e<br>of the examinee to be informed<br>by the rules stated overleaf. | ach subject in examination h   | all otherwise examinee will be treated as absent in the            |  |