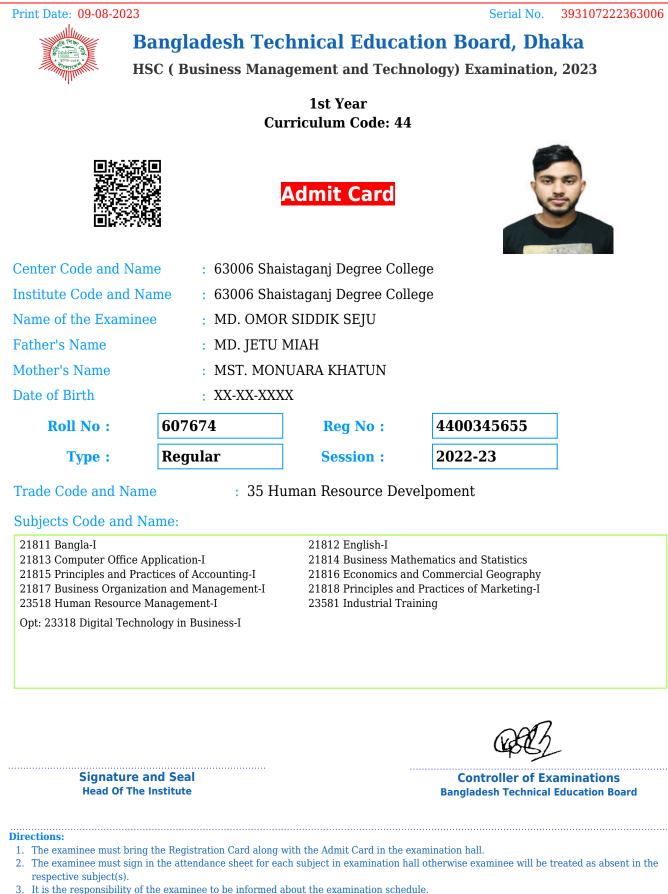

dule.

- 2. The examinee must sign in the attendance sheet for each subject in examination hall otherwise examinee will be treated as absent in the respective subject(s).
- 3. It is the responsibility of the examinee to be informed about the examination schedule.
- 4. Examinee must abide by the rules stated overleaf.