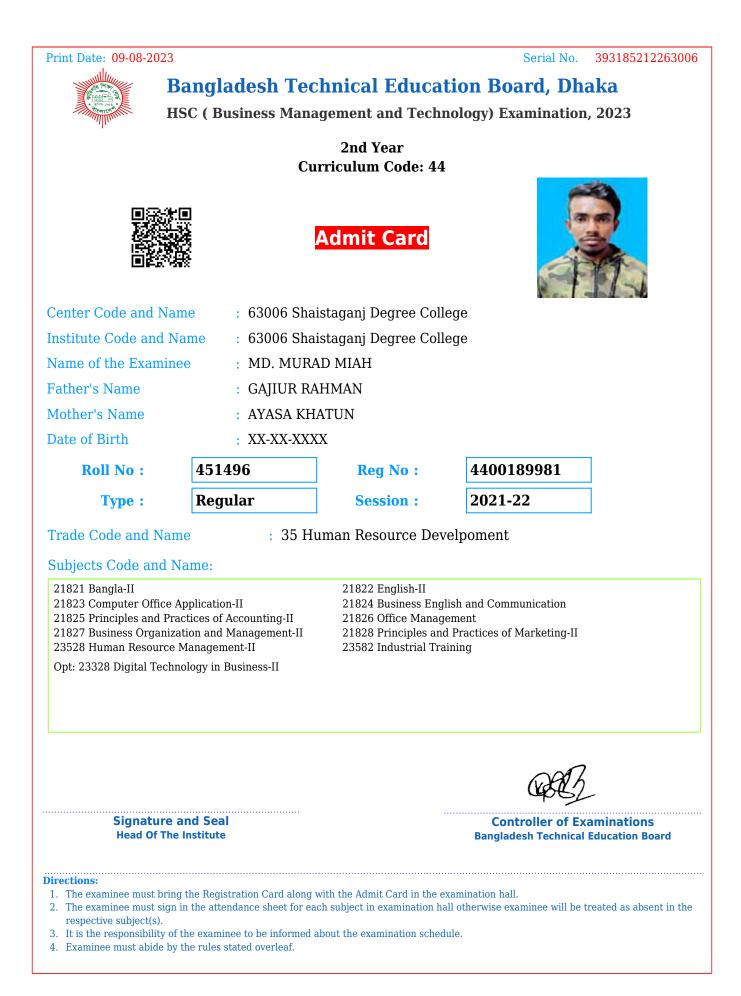

| Print Date: 09-08-2023                                                                                                                                                                                 |                               |                                                                                                                                                                        | Serial No.                                | 393041212263006         |
|--------------------------------------------------------------------------------------------------------------------------------------------------------------------------------------------------------|-------------------------------|------------------------------------------------------------------------------------------------------------------------------------------------------------------------|-------------------------------------------|-------------------------|
| B                                                                                                                                                                                                      | angladesh Tec                 | hnical Educat                                                                                                                                                          | t <mark>ion Board, Dh</mark> a            | aka                     |
| H                                                                                                                                                                                                      | SC ( Business Mana            | gement and Techn                                                                                                                                                       | ology) Examination                        | , 2023                  |
|                                                                                                                                                                                                        |                               | 2nd Year                                                                                                                                                               |                                           |                         |
|                                                                                                                                                                                                        | Cu                            | rriculum Code: 44                                                                                                                                                      |                                           |                         |
|                                                                                                                                                                                                        |                               | Admit Card                                                                                                                                                             |                                           |                         |
| Center Code and Nat                                                                                                                                                                                    |                               | staganj Degree Colle                                                                                                                                                   | 0                                         |                         |
| Institute Code and N                                                                                                                                                                                   |                               | staganj Degree Colle                                                                                                                                                   | ege                                       |                         |
| Name of the Examine                                                                                                                                                                                    |                               | N CHOWDHURY                                                                                                                                                            |                                           |                         |
| Father's Name                                                                                                                                                                                          |                               | DIN CHOWDHURY                                                                                                                                                          |                                           |                         |
| Mother's Name                                                                                                                                                                                          | E REZIA KHATUN                |                                                                                                                                                                        |                                           |                         |
| Date of Birth                                                                                                                                                                                          | : XX-XX-XXX                   | X                                                                                                                                                                      |                                           | _                       |
| Roll No :                                                                                                                                                                                              | 451395                        | <b>Reg No :</b>                                                                                                                                                        | 4400189880                                |                         |
| Type :                                                                                                                                                                                                 | Regular                       | Session :                                                                                                                                                              | 2021-22                                   | ]                       |
| Trade Code and Nan                                                                                                                                                                                     | ne : 33 Di                    | gital Technology in                                                                                                                                                    | Business                                  |                         |
| Subjects Code and N                                                                                                                                                                                    | Jame:                         |                                                                                                                                                                        |                                           |                         |
| 21821 Bangla-II<br>21823 Computer Office Application-II<br>21825 Principles and Practices of Accounting-II<br>21827 Business Organization and Management-II<br>23328 Digital Technology in Business-II |                               | 21822 English-II<br>21824 Business English and Communication<br>21826 Office Management<br>21828 Principles and Practices of Marketing-II<br>23382 Industrial Training |                                           |                         |
| Opt: 23528 Human Reso                                                                                                                                                                                  | urce Management-II            |                                                                                                                                                                        |                                           |                         |
|                                                                                                                                                                                                        |                               |                                                                                                                                                                        | 000                                       |                         |
|                                                                                                                                                                                                        |                               |                                                                                                                                                                        | (455)                                     | -                       |
| Signature and Seal<br>Head Of The Institute                                                                                                                                                            |                               |                                                                                                                                                                        | Controller of Exa<br>Bangladesh Technical |                         |
| 2. The examinee must sign respective subject(s).                                                                                                                                                       | the examinee to be informed a | ch subject in examination ha                                                                                                                                           | ll otherwise examinee will be t           | reated as absent in the |